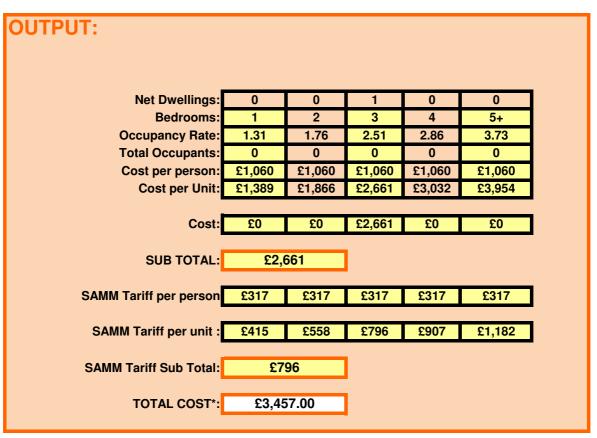

| INPUT:                                                                 |   |   |            |   |    |   |
|------------------------------------------------------------------------|---|---|------------|---|----|---|
| Please enter the number of units in the appropriate white boxes below: |   |   |            |   |    |   |
|                                                                        |   |   | Reset Form |   |    |   |
| Bedrooms:                                                              | 1 | 2 | 3          | 4 | 5+ | ] |
| Number of Dwellings (net):                                             |   |   | 1          |   |    | ] |
|                                                                        |   |   |            |   |    |   |