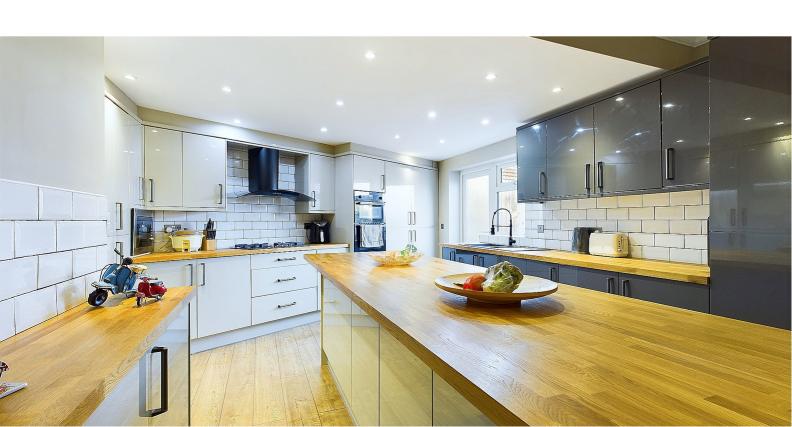

## Kitchen

Fitted with a range of wall and base units with newly fitted work surfaces over, integrated fridge/freezer, double oven, washer/dryer and gas hob with extractor over.

There is also a breakfast bar, island, radiator and UPVC double glazed window and door to rear.