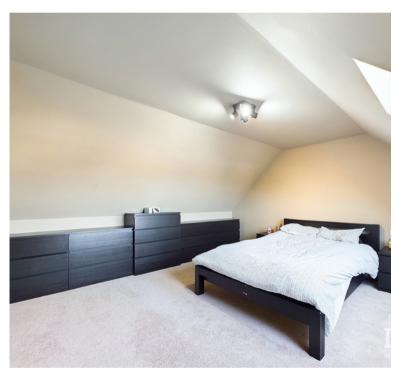

#### Bedroom 1

With radiator, two Velux windows to front and door to ensuite.

## **Dressing Room**

With hanging rails.