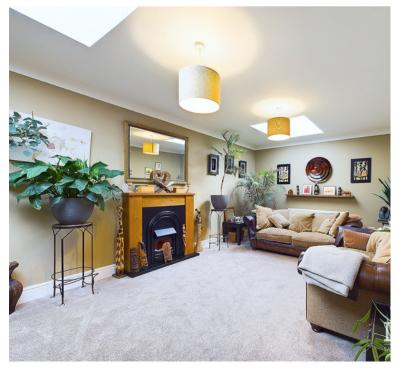

## Lounge

With two skylights, feature electric fire with surround, carpeted floor and radiator.