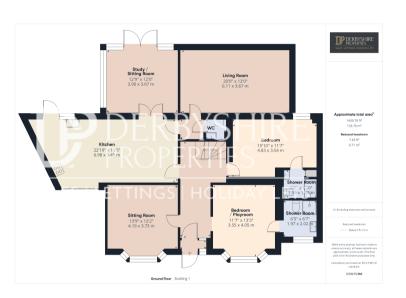

## **Entrance Hall**

Having radiator, stairs to first floor (with under stairs storage/snug area) and doors off to all ground floor rooms.

## Lounge

With two skylights, feature electric fire with surround, carpeted floor and radiator.

## Kitchen

Fitted with a range of wall and base units with newly fitted work surfaces over, integrated fridge/freezer, double oven, washer/dryer and gas hob with extractor over.

There is also a breakfast bar, island, radiator and UPVC double glazed window and door to rear.

#### Sun Room

Tiled flooring, radiator, electric fire and doors out to rear garden.

# Cloakroom

With low level w.c, wash hand basin with vanity unit and radiator.

#### Bedroom 2

With carpeted floor, radiator, UPVC double glazed window to rear and door to en-suite.

### **En-Suite**

With low level w.c, wash hand basin with vanity unit, multijet shower and radiator.

# Bedroom 4

With radiator and UPVC double glazed bay window to front.

## Bedroom 5

With radiator, UPVC double glazed bay window to front and door to en-suite.

#### **En-Suite**

With low level w.c, wash hand basin, shower, UPVC double glazed obscure window to front and radiator.