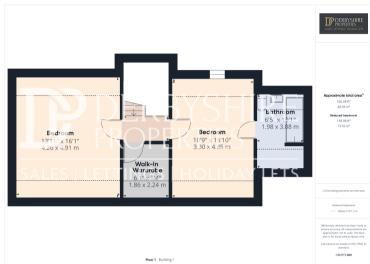

#### First Floor

# Landing

With Velux window to rear and doors off to all first floor rooms.

#### Bedroom 1

With radiator, two Velux windows to front and door to ensuite.

## **En-Suite**

With low level w,c, wash hand basin, bath with shower over, heated towel rail and Velux window to rear.

#### **Bedroom 3**

With radiator and Velux window to rear.

## **Dressing Room**

With hanging rails.