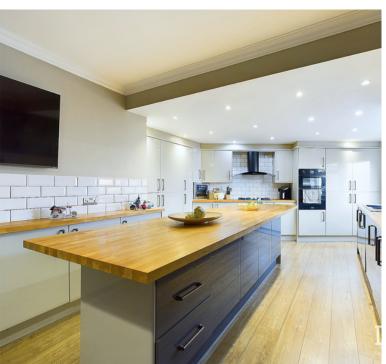

## Kitchen

Fitted with a range of wall and base units with newly fitted work surfaces over, integrated fridge/freezer, double oven, washer/dryer and gas hob with extractor over.

There is also a breakfast bar, island, radiator and UPVC double glazed window and door to rear.