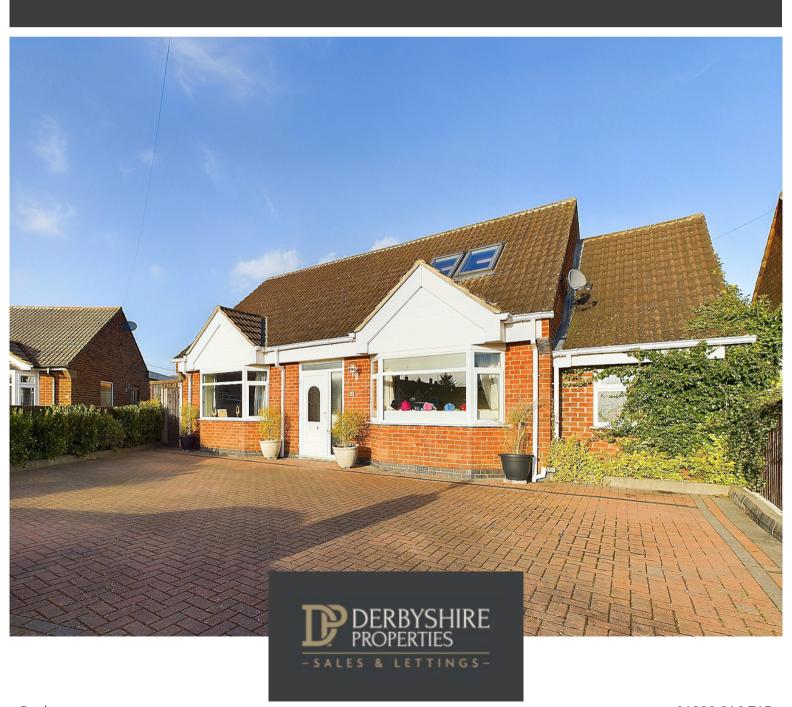

# Garth Crescent, Alvaston, Derby. DE24 0GX £450,000 Freehold REDUCED

#### **FEATURES**

- Superb Extended Detached Family Home
- Driveway for 5 Cars
- Cloakroom & Sunroom
- Three Bathrooms

- Private Landscaped Garden With Superb Outbuilding
- Quiet Cul-de-Sac
- Ideal Family Purchase
- COUNCIL TAX BAND C