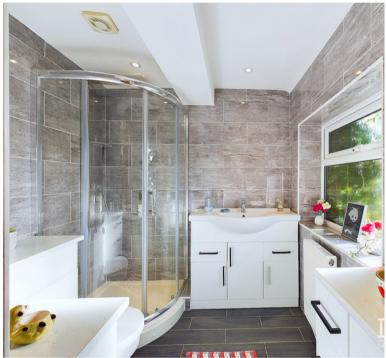

## **En-Suite**

With low level w,c, wash hand basin, bath with shower over, heated towel rail and Velux window to rear.