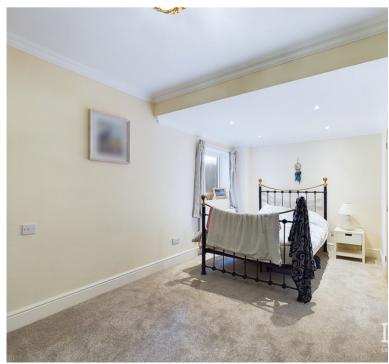

#### Bedroom 2

With carpeted floor, radiator, UPVC double glazed window to rear and door to en-suite.

## Bedroom 5

With radiator, UPVC double glazed bay window to front and door to en-suite.

#### **Bedroom 3**

With radiator and Velux window to rear.