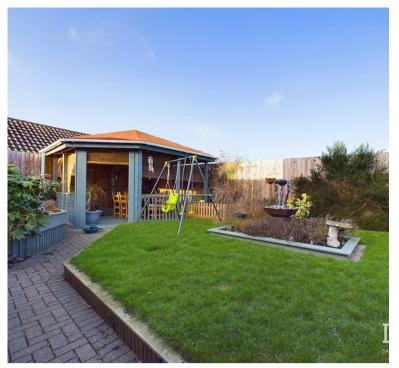

# Outside

To the front of the property is a large driveway for a large number of cars.

To the rear of the property is a pleasant private garden with Wooden Pergola with patio area under, lawned area and wooden storage areas.