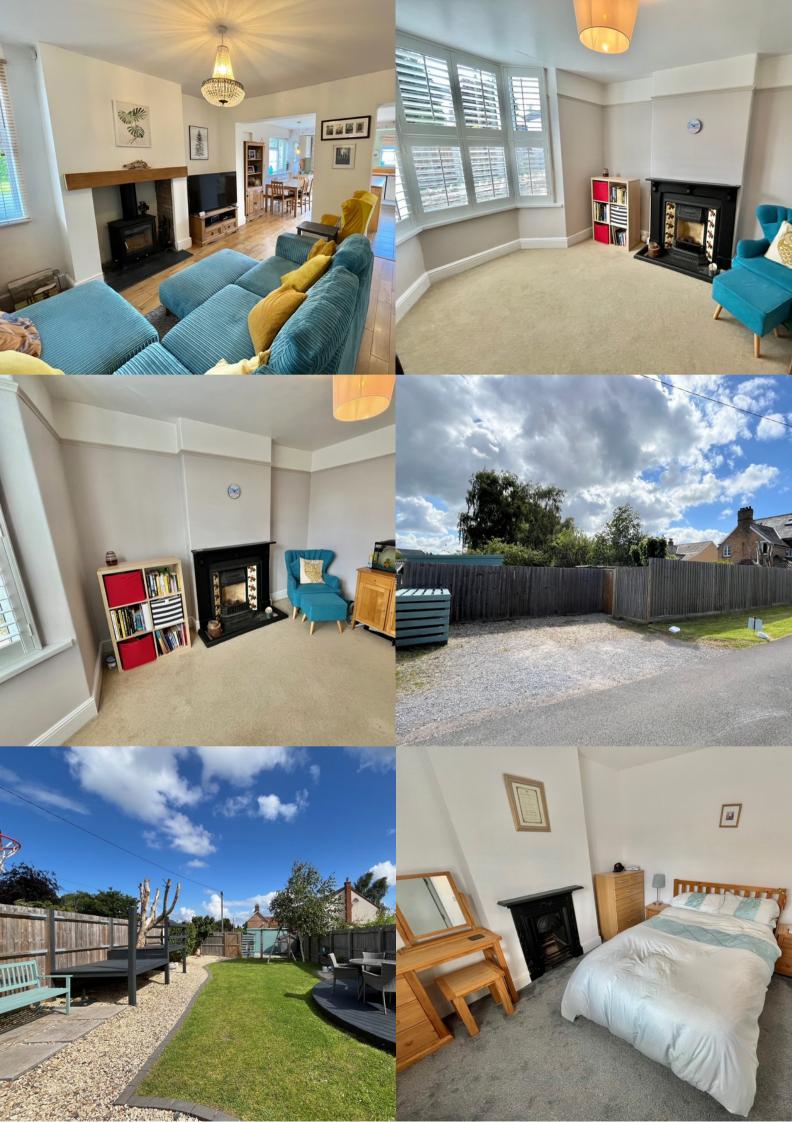

The property internally comprises: Open plan modern kitchen/dining room with French doors to the rear complete with integral dishwasher, range cooker & island, adjacent sitting room (12'5"x 11'11") with feature fireplace & log burner, separate lounge (12'6"x 12'0") with bay windows, downstairs WC, bedroom three overlooking the rear (10'7" x 7'9"), bedroom four (9'7" x 6'10"), white suite family bathroom with shower over bath, hand basin & toilet, good sized bedroom two (15'2" x 11'0") & stunning loft conversion with Velux windows.

Outside to the rear, there is good sized low maintenance garden offering a generous lawn & decking area. There is also plenty of storage available with a 8ft by 13ft shed and separate parking area accessed via the back gate.