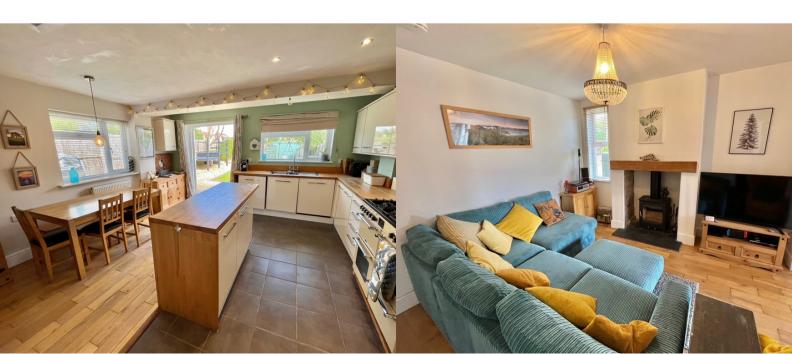

The property internally comprises: Open plan modern kitchen/dining room with French doors to the rear complete with integral dishwasher, range cooker & island, adjacent sitting room (12'5"x 11'11") with feature fireplace & log burner, separate lounge (12'6"x 12'0") with bay windows, downstairs WC, bedroom three overlooking the rear (10'7" x 7'9"), bedroom four (9'7" x 6'10"), white suite family bathroom with shower over bath, hand basin & toilet, good sized bedroom two (15'2" x 11'0") & stunning loft conversion with Velux windows.