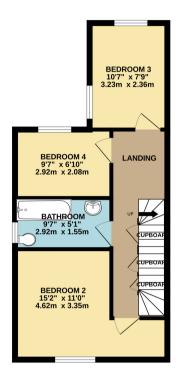

The property internally comprises: Open plan modern kitchen/dining room with French doors to the rear complete with integral dishwasher, range cooker & island, adjacent sitting room (12'5"x 11'11") with feature fireplace & log burner, separate lounge (12'6"x 12'0") with bay windows, downstairs WC, bedroom three overlooking the rear (10'7" x 7'9"), bedroom four (9'7" x 6'10"), white suite family bathroom with shower over bath, hand basin & toilet, good sized bedroom two (15'2" x 11'0") & stunning loft conversion with Velux windows.

EPC rating D, Council Tax Band C.

Please contact Newton King between the hours of 9am-6pm to arrange a fully accompanied viewing.

1ST FLOOR 429 sq.ft. (39.9 sq.m.) approx.

TOTAL FLOOR AREA: 1170 sq.ft. (108.7 sq.m.) approx.