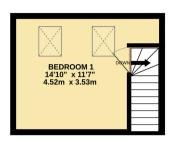

## PROPERTY DESCRIPTION

Newton King are delighted to offer the market, this beautifully presented four bedroom semi-detached family home, situated in the extremely sought after village location of Trull. The property has been well looked after and improved by the current owners since it was purchased in 2017, and now benefits from a light & airy loft conversion with Velux windows.

EPC rating D, Council Tax Band C.

Please contact Newton King between the hours of 9am-6pm to arrange a fully accompanied viewing.

1ST FLOOR 429 sq.ft. (39.9 sq.m.) approx.

TOTAL FLOOR AREA: 1170 sq.ft. (108.7 sq.m.) approx.