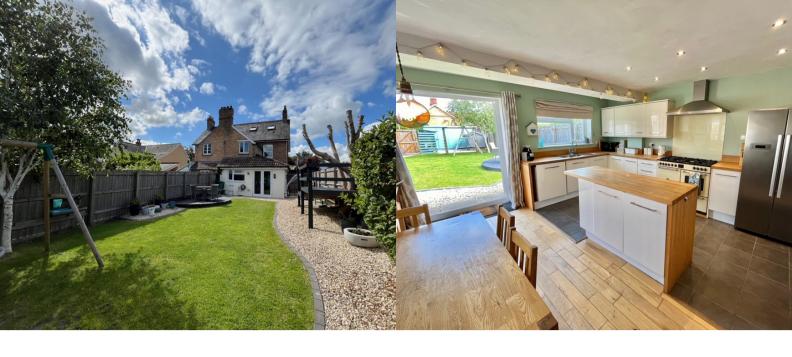

The property internally comprises: Open plan modern kitchen/dining room with French doors to the rear complete with integral dishwasher, range cooker & island, adjacent sitting room (12'5"x 11'11") with feature fireplace & log burner, separate lounge (12'6"x 12'0") with bay windows, downstairs WC, bedroom three overlooking the rear (10'7" x 7'9"), bedroom four (9'7" x 6'10"), white suite family bathroom with shower over bath, hand basin & toilet, good sized bedroom two (15'2" x 11'0") & stunning loft conversion with Velux windows.

Outside to the rear, there is good sized low maintenance garden offering a generous lawn & decking area. There is also plenty of storage available with a 8ft by 13ft shed and separate parking area accessed via the back gate.