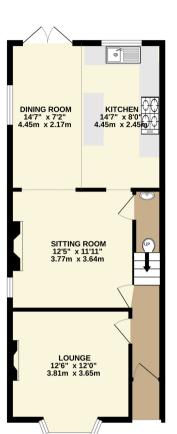

The property internally comprises: Open plan modern kitchen/dining room with French doors to the rear complete with integral dishwasher, range cooker & island, adjacent sitting room (12'5"x 11'11") with feature fireplace & log burner, separate lounge (12'6"x 12'0") with bay windows, downstairs WC, bedroom three overlooking the rear (10'7" x 7'9"), bedroom four (9'7" x 6'10"), white suite family bathroom with shower over bath, hand basin & toilet, good sized bedroom two (15'2" x 11'0") & stunning loft conversion with Velux windows.

Outside to the rear, there is good sized low maintenance garden offering a generous lawn & decking area. There is also plenty of storage available with a 8ft by 13ft shed and separate parking area accessed via the back gate.

EPC rating D, Council Tax Band C.

Please contact Newton King between the hours of 9am-6pm to arrange a fully accompanied viewing.

1ST FLOOR 429 sq.ft. (39.9 sq.m.) approx.

TOTAL FLOOR AREA: 1170 sq.ft. (108.7 sq.m.) approx.