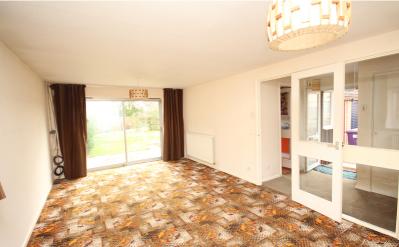

# Lounge/Dining Room

20' 5" x 11' 8" (6.22m x 3.56m)
A spacious lounge/dining room with double glazed sliding patio doors overlooking the rear garden. Double glazed window to the side. Two radiators.