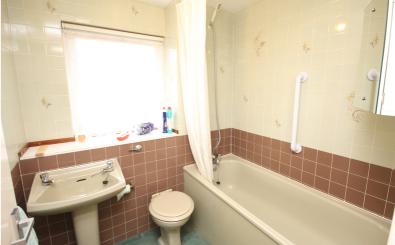

#### Bathroom

6' 5" x 5' 6" (1.96m x 1.68m)

Three piece suite comprising a low level wc, wash basin and panelled bath.

Radiator. Double glazed window to the side aspect.