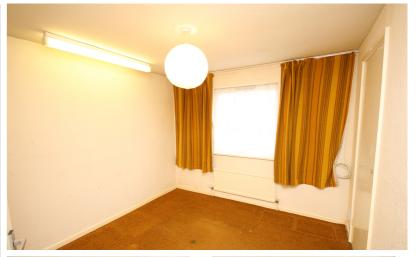

# Lounge/Dining Room

20' 5" x 11' 8" (6.22m x 3.56m)
A spacious lounge/dining room with double glazed sliding patio doors overlooking the rear garden. Double glazed window to the side. Two radiators.

#### Bedroom One

13' 7" x 9' 4" (4.14m x 2.84m) Double glazed window to the front aspect. Radiator. Wardrobe.

#### **Bedroom Two**

10' 4" x 9' 10" (3.15m x 3.00m) Double glazed window to the front aspect. Radiator. Wardrobe.