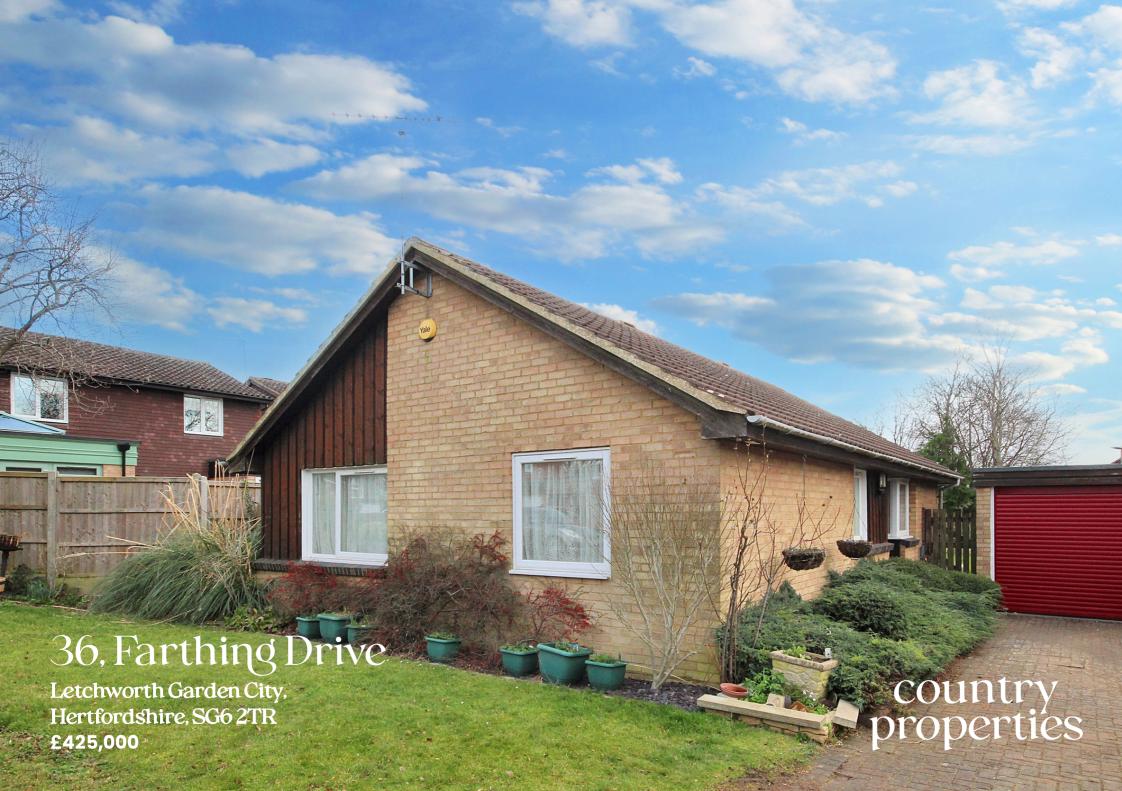

Spacious two bedroom detached bungalow on the sought after Lordship Estate. The property is in need of modernisation and updating and is offered with vacant possession. The accommodation comprises lounge/dining room overlooking the rear garden, an original fitted kitchen, two double bedrooms and a bathroom. The property is also double glazed and has gas central heating. Off road parking for a couple of vehicles and a garage with an electronic door. The rear garden is approx. 50ft and laid to lawn.

# Front Garden

Lawned area and block paved driveway for a couple of vehicles leading to the garage. Gated access to the rear garden.

# Rear Garden

A private rear garden approx. 50ft in length and laid to lawn. Patio area at the rear of the property. Personal door to the garage. Retaining hedge and fencing.

# Garage

16' 2" x 8' 4" (4.93m x 2.54m) Single garage with electronic up and over door. Power and light.

Total area: approx. 67.9 sq. metres (731.0 sq. feet)

All measurements are approximate and quoted in metric with imperial equivalents and for general guidance only and whilst every attempt has been made to ensure accuracy, they must not be relied on. The fixtures, fittings and appliances referred to have not been tested and therefore no guarantee can be given and that they are in working order. Internal photographs are reproduced for general information and it must not be inferred that any item shown is included with the property. For a free valuation, contact the numbers listed on the brochure