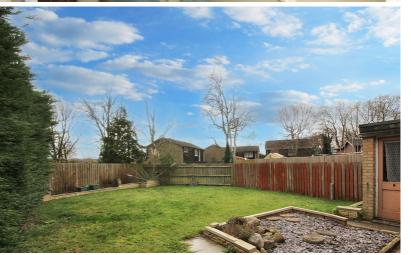

# Rear Garden

A private rear garden approx. 50ft in length and laid to lawn. Patio area at the rear of the property. Personal door to the garage. Retaining hedge and fencing.