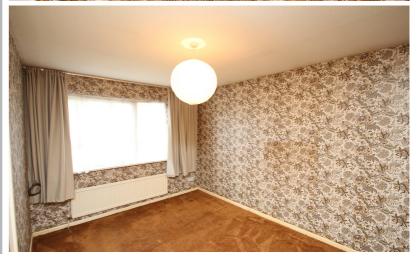

#### Bedroom One

13' 7" x 9' 4" (4.14m x 2.84m) Double glazed window to the front aspect. Radiator. Wardrobe.

#### **Bedroom Two**

10' 4" x 9' 10" (3.15m x 3.00m) Double glazed window to the front aspect. Radiator. Wardrobe.