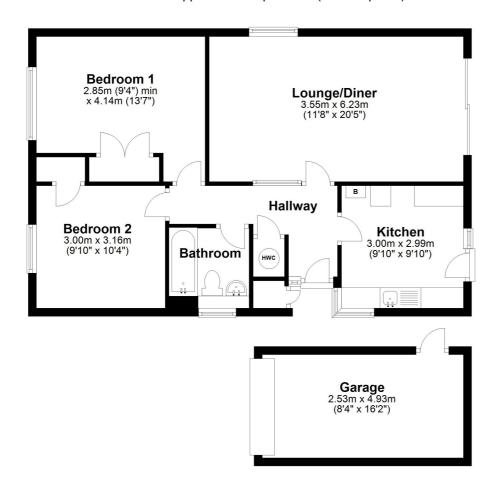

### **Ground Floor**

#### **Entrance Hall**

Radiator. Cloaks cupboard.

# Lounge/Dining Room

20' 5" x 11' 8" (6.22m x 3.56m)
A spacious lounge/dining room with double glazed sliding patio doors overlooking the rear garden. Double glazed window to the side. Two radiators.

## Kitchen

9' 10" x 9' 10" (3.00m x 3.00m)
Fitted in a range of original units providing ample storage space. Single drainer sink unit. Plumbing for a washing machine and space for a cooker and fridge/freezer. Radiator. Wall mounted gas central heating boiler. Double glazed window to the side and door to the rear garden.

#### Bedroom One

13' 7" x 9' 4" (4.14m x 2.84m) Double glazed window to the front aspect. Radiator. Wardrobe.

#### **Bedroom Two**

10' 4" x 9' 10" (3.15m x 3.00m) Double glazed window to the front aspect. Radiator. Wardrobe.

#### Bathroom

6' 5" x 5' 6" (1.96m x 1.68m)

Three piece suite comprising a low level wc, wash basin and panelled bath.

Radiator. Double glazed window to the side aspect.

# Garage

16' 2" x 8' 4" (4.93m x 2.54m) Single garage with electronic up and over door. Power and light.

Total area: approx. 67.9 sq. metres (731.0 sq. feet)

All measurements are approximate and quoted in metric with imperial equivalents and for general guidance only and whilst every attempt has been made to ensure accuracy, they must not be relied on. The fixtures, fittings and appliances referred to have not been tested and therefore no guarantee can be given and that they are in working order. Internal photographs are reproduced for general information and it must not be inferred that any item shown is included with the property. For a free valuation, contact the numbers listed on the brochure