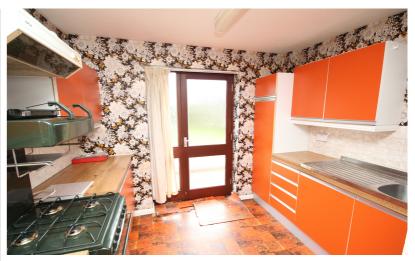

## Kitchen

9' 10" x 9' 10" (3.00m x 3.00m)
Fitted in a range of original units providing ample storage space. Single drainer sink unit. Plumbing for a washing machine and space for a cooker and fridge/freezer. Radiator. Wall mounted gas central heating boiler. Double glazed window to the side and door to the rear garden.