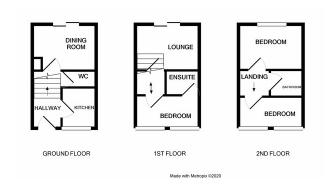

Modern three-bedroom 3-storey semi-detached townhouse located on the edge of the popular market town of South Molton. Accommodation comprises on the ground floor - family/dining room, kitchen and WC, on the first floor lounge with balcony overlooking the garden, bedroom 1 and en-suite, on the second floor 2 bedrooms and family bathroom. Garage & parking. No pets. Employed only. No smokers. Council tax band C. Rent £825pcm & £950.00 deposit. EPC rating B. Available End November 2020

### **KITCHEN**

3.28m x 2.36m (10' 9" x 7' 9")

### **BATHROOM**

1.98m x 1.57m (6' 6" x 5' 2")

### FAMINLY/DINING ROOM

4.31m x 3.65m (14' 2" x 12' )

### WC

1.53m x 1.00m (5' 0" x 3' 3")

# First Floor

## FIRST FLOOR LOUNGE

3.72m x 3.65m (12' 2" x 12' )

## BEDROOM 1

3.65m x 2.87m (12' x 9' 5")

## **EN-SUITE**

2.00m x 1.57m (6' 7" x 5' 2")

# Second Floor

## **SECOND FLOOR BEDROOM 2**

3.81m x 3.65m (12' 6" x 12')

# BEDROOM 3

3.65m x 2.79m (12' x 9' 2")

**GARDEN** 