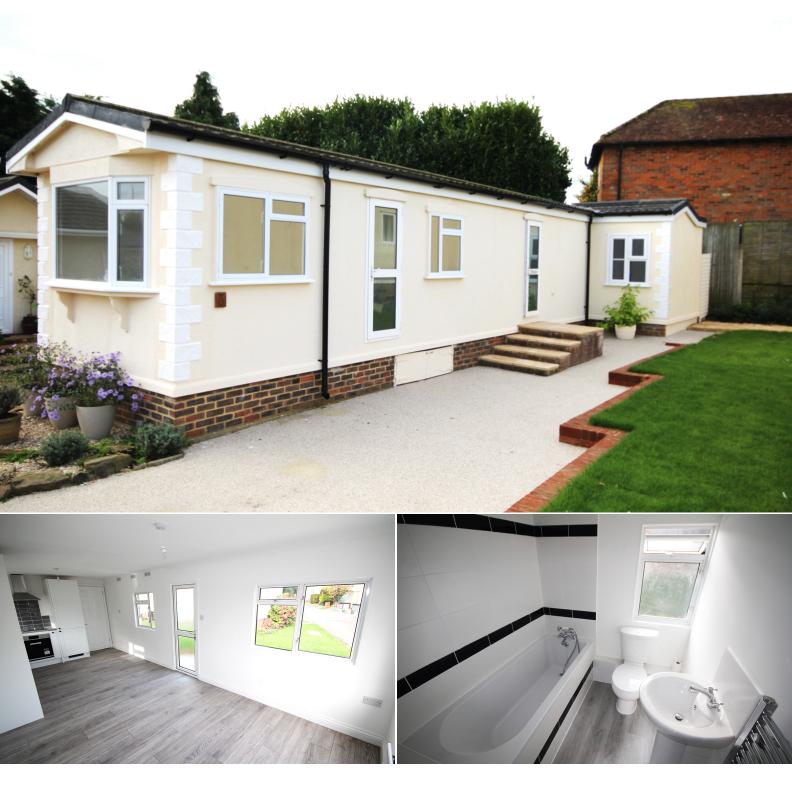

Layters Green Park Chalfont St Peter, Buckinghamshire, SL9 8TJ

# £199,950 Not Applicable

A detached park home situated on an over 45 retirement complex, in a rural position on the outskirts of the Village. The park home has been extended, modernised and updated by the owners and an internal viewing is recommended. The accommodation comprises a hallway, open plan living room/kitchen, two bedrooms and a bathroom. Features include central heating, double glazing, garden areas, wooden garden shed and off road parking for two cars. The park home is within walking distance of the Village centre with all it's amenities and is close to Gerrards Cross Village and train station. NO UPPER CHAIN.

### Entrance lobby

Door with opaque double glazed glass insets. Laminate flooring.

#### Lounge/Kitchen

21' 10" x 9' 8" (6.65m x 2.95m) Triple aspect room with double glazed windows overlooking side aspects and front. Modern fitted kitchen with wall and base units. Work surface with tiling over. Stainless steel sink unit with mixer tap and drainer. Built in oven. Four ring electric hob with extractor hood over. Fitted fridge/freezer. Radiator. Laminate flooring. Casement door with opaque double glazed glass insets leading to side.

## Bathroom

6' 6" x 5' 8" (1.98m x 1.73m) Partly tiled with a white suite incorporating bath with mixer tap and shower attachment, WC, and wash hand basin with mixer tap and tiled splash back. Expel air. Heated chrome towel rail. Opaque double glazed window overlooking side aspect.

## Garden

Artificial grass area and natural grass area. Wooden garden shed. Outside tap. Off street parking for two cars. Draft details awaiting vendors approval.

Important Notice: Rodgers Estate Agents give notice that their solicitors and any joint agents give notice that: