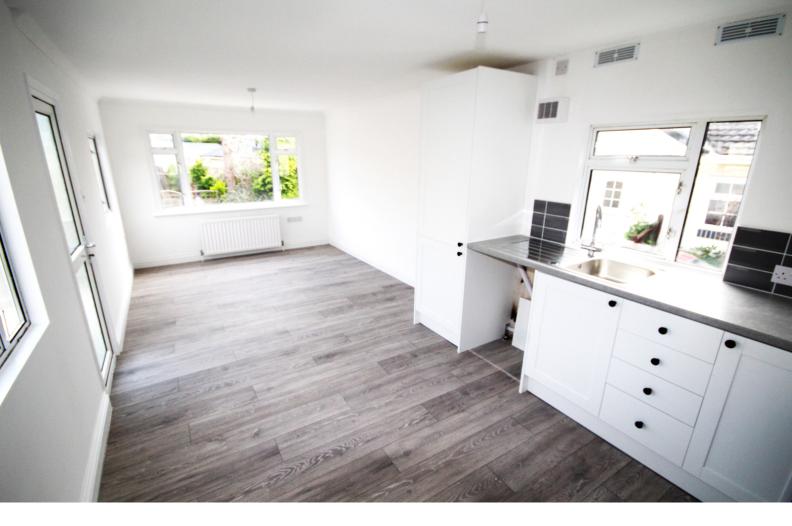

#### Lounge/Kitchen

21' 10" x 9' 8" (6.65m x 2.95m) Triple aspect room with double glazed windows overlooking side aspects and front. Modern fitted kitchen with wall and base units. Work surface with tiling over. Stainless steel sink unit with mixer tap and drainer. Built in oven. Four ring electric hob with extractor hood over. Fitted fridge/freezer. Radiator. Laminate flooring. Casement door with opaque double glazed glass insets leading to side.