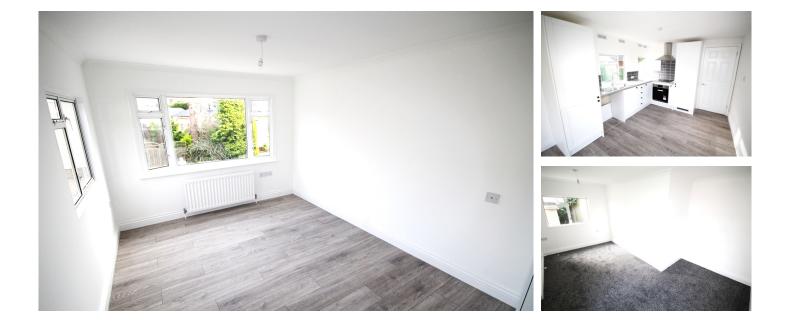

#### Lounge/Kitchen

21' 10" x 9' 8" (6.65m x 2.95m) Triple aspect room with double glazed windows overlooking side aspects and front. Modern fitted kitchen with wall and base units. Work surface with tiling over. Stainless steel sink unit with mixer tap and drainer. Built in oven. Four ring electric hob with extractor hood over. Fitted fridge/freezer. Radiator. Laminate flooring. Casement door with opaque double glazed glass insets leading to side.

#### **Bedroom One**

15' 0" max x 10' 5" max (4.57m x 3.17m) L shaped double aspect room with double glazed windows overlooking side and front aspects. Coved ceiling. Radiator.

#### **Bedroom Two**

7' 4" x 6' 6" (2.24m x 1.98m) Radiator. Double glazed windows overlooking side aspect.