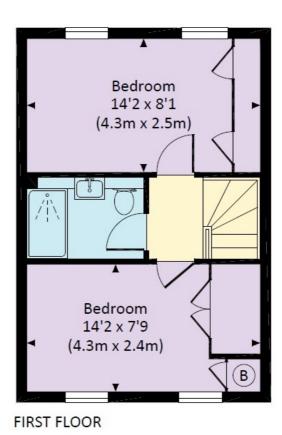

## LANSDOWN TERRACE LANE, CHELTENHAM, GL50

Approx. gross internal area 598 Sq Ft. / 55.5 Sq M.

All measurements are approximate and for guidance and illustrative purposes only. Photography and Floor Plans by www.thedowlingco.com - +44 7793 974 209