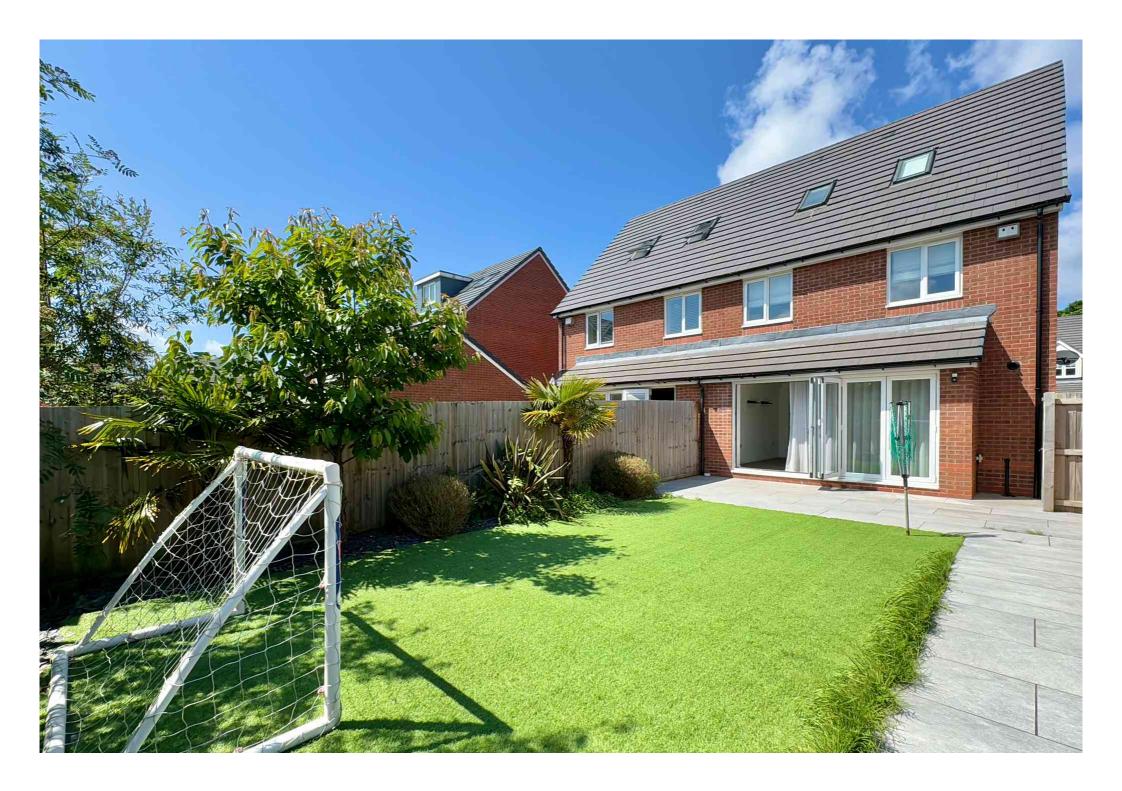

The welcoming ENTRANCE HALL sets the tone, leading to a convenient downstairs WC. The LOUNGE offers a cosy retreat, perfect for unwinding after a busy day. The heart of the home, however, is the OPEN-PLAN KITCHEN/DINER. This space is an entertainer's dream, featuring integrated appliances and BI-FOLDING DOORS that open onto a pristine porcelain patio. Here, you can bask in the sunlight of the SOUTH-FACING REAR GARDEN.

Outside, the property boasts a block-paved driveway leading to a DETACHED GARAGE. Both front and rear gardens have been LANDSCAPED with a contemporary, low-maintenance design, featuring porcelain tiles and artificial lawn.