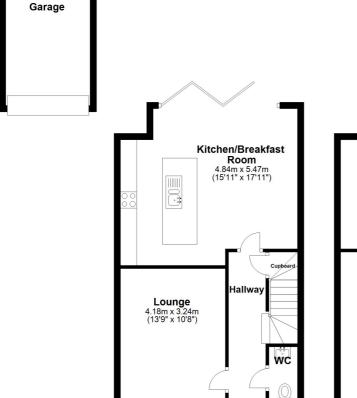

The welcoming ENTRANCE HALL sets the tone, leading to a convenient downstairs WC. The LOUNGE offers a cosy retreat, perfect for unwinding after a busy day. The heart of the home, however, is the OPEN-PLAN KITCHEN/DINER. This space is an entertainer's dream, featuring integrated appliances and BI-FOLDING DOORS that open onto a pristine porcelain patio. Here, you can bask in the sunlight of the SOUTH-FACING REAR GARDEN.

Outside, the property boasts a block-paved driveway leading to a DETACHED GARAGE. Both front and rear gardens have been LANDSCAPED with a contemporary, low-maintenance design, featuring porcelain tiles and artificial lawn.

First Floor

Total area: approx. 135.3 sq. metres (1456.0 sq. feet)

Plan produced using PlanUp.