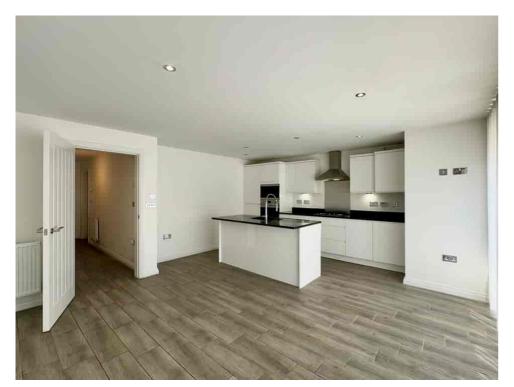

The welcoming ENTRANCE HALL sets the tone, leading to a convenient downstairs WC. The LOUNGE offers a cosy retreat, perfect for unwinding after a busy day. The heart of the home, however, is the OPEN-PLAN KITCHEN/DINER. This space is an entertainer's dream, featuring integrated appliances and BI-FOLDING DOORS that open onto a pristine porcelain patio. Here, you can bask in the sunlight of the SOUTH-FACING REAR GARDEN.