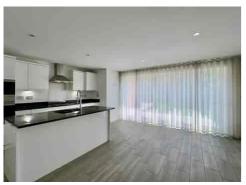

The welcoming ENTRANCE HALL sets the tone, leading to a convenient downstairs WC. The LOUNGE offers a cosy retreat, perfect for unwinding after a busy day. The heart of the home, however, is the OPEN-PLAN KITCHEN/DINER. This space is an entertainer's dream, featuring integrated appliances and BI-FOLDING DOORS that open onto a pristine porcelain patio. Here, you can bask in the sunlight of the SOUTH-FACING REAR GARDEN.