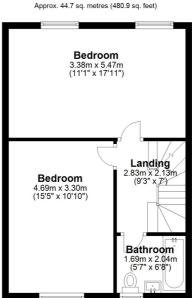

Ascend to the first floor, where you'll find TWO GENEROUSLY SIZED DOUBLE BEDROOMS and a modern BATHROOM. The second floor is dedicated to the serene MAIN BEDROOM, complete with an EN-SUITE – a perfect sanctuary away from the hustle and bustle of daily life.

First Floor

Total area: approx. 135.3 sq. metres (1456.0 sq. feet)

Plan produced using PlanUp.