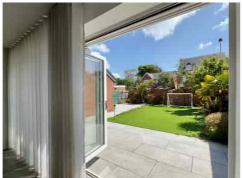

The welcoming ENTRANCE HALL sets the tone, leading to a convenient downstairs WC. The LOUNGE offers a cosy retreat, perfect for unwinding after a busy day. The heart of the home, however, is the OPEN-PLAN KITCHEN/DINER. This space is an entertainer's dream, featuring integrated appliances and BI-FOLDING DOORS that open onto a pristine porcelain patio. Here, you can bask in the sunlight of the SOUTH-FACING REAR GARDEN.

Outside, the property boasts a block-paved driveway leading to a DETACHED GARAGE. Both front and rear gardens have been LANDSCAPED with a contemporary, low-maintenance design, featuring porcelain tiles and artificial lawn.