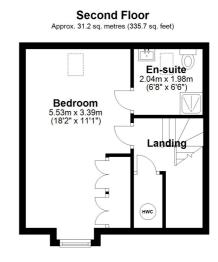

Ascend to the first floor, where you'll find TWO GENEROUSLY SIZED DOUBLE BEDROOMS and a modern BATHROOM. The second floor is dedicated to the serene MAIN BEDROOM, complete with an EN-SUITE – a perfect sanctuary away from the hustle and bustle of daily life.

First Floor

Total area: approx. 135.3 sq. metres (1456.0 sq. feet)

Plan produced using PlanUp.