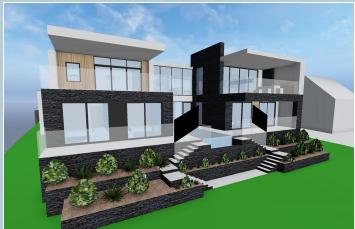

The site is in an elevated position with excellent views to Hartland Point and to the the back of Croyde, with the surf visible.

The current owner has plans drawn up for a striking 6000 sq ft house, U-Shaped, surrounding a pool with outstanding views of the sea. This would be a significant property for the area, commanding a high sale value once built. The land would appeal to someone looking either for a grand home or as a holiday home. Site area 1190 sqm (12804sqft).