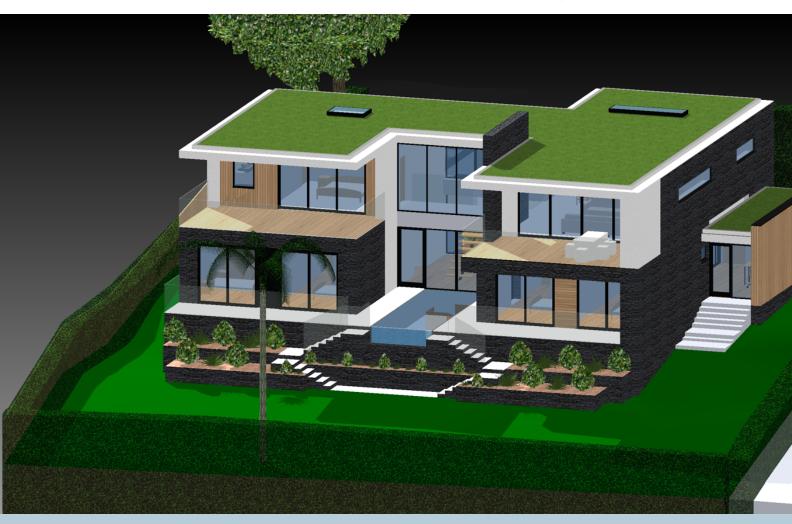

The site is in an elevated position with excellent views to Hartland Point and to the the back of Croyde, with the surf visible.

The current owner has plans drawn up for a striking 6000 sq ft house, U-Shaped, surrounding a pool with outstanding views of the sea. This would be a significant property for the area, commanding a high sale value once built. The land would appeal to someone looking either for a grand home or as a holiday home. Site area 1190 sqm (12804sqft).