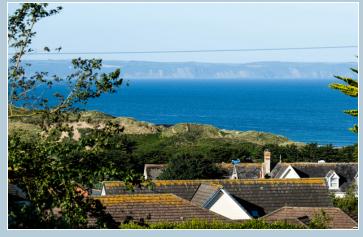

## Land at Stentaway House, Croyde, Braunton, Devon, EX33 1NH

Opportunity to purchase a site with excellent sea and countryside views from an elevated position overlooking Croyde. The site is situated just on Stentaway Lane that leads to Putsborough beach, providing easy access to the beach with a footpath close by.

The site is in an elevated position with excellent views to Hartland Point and to the the back of Croyde, with the surf visible.

The current owner has plans drawn up for a striking 6000 sq ft house, U-Shaped, surrounding a pool with outstanding views of the sea. This would be a significant property for the area, commanding a high sale value once built. The land would appeal to someone looking either for a grand home or as a holiday home. Site area 1190 sqm (12804sqft).