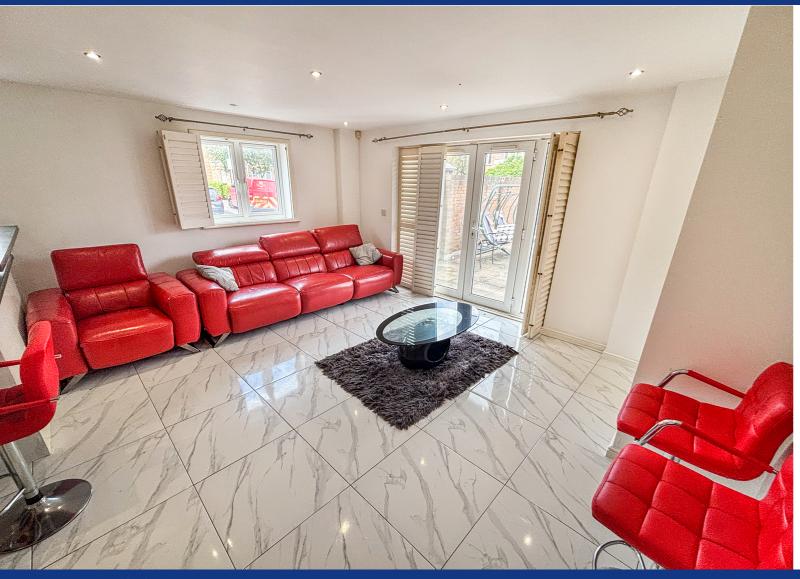

#### Open Plan Lounge / Diner / Kitchen

19' 7" x 16' 2" (5.97m x 4.93m)

Two side aspect double glazed windows. Rear aspect Double glazed doors with full length double glazed windows to either side leading to Terrace Balcony. Kitchen area has range of matching base and wall units with worksurface over with fitted sink and drainer and electric hob. Fitted over. Large breakfast bar.