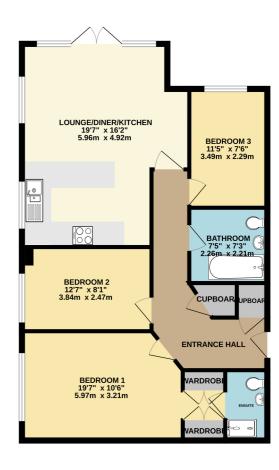

GROUND FLOOR 860 sq.ft. (79.9 sq.m.) approx.

TOTAL FLOOR AREA: 860 sq.ft. (79.9 sq.m.) approx.
Whilst every attempt has been made to ensure the accuracy of the floorpian contained here, measure
of doors, windows, rooms and any other flems are approximate and no responsibility to taken for any
omission or mis-statement. This plan is for illustrative purposes only and should be used as such by
prospective purchase. The services, systems and applicants shown there not been itsedial and no gu

# Ground Floor Level of Apartment Block (Note Raised from Street Level)

## **Entrance Hall**

Access to Living Area, all Three Bedrooms, and Family Bathroom. Two Storage Cupboards.

# **Bedroom One**

19' 7" x 10' 6" (5.97m x 3.20m)

Side aspect double glazed window. Two double door Built in Wardrobes. Access to En-Suite.

# **En-suite**

Shower cubicle, low level WC, and wash hand basin.

#### **Bedroom Two**

12' 7" x 8' 1" (3.84m x 2.46m) Side aspect double glazed window.

## **Family Bathroom**

7' 5" x 7' 3" (2.26m x 2.21m)

Bath with shower attachment over, low level WC, and wash hand basin.

#### **Bedroom Three**

11' 5" x 7' 6" (3.48m x 2.29m)

Rear aspect double glazed window.

#### Open Plan Lounge / Diner / Kitchen

19' 7" x 16' 2" (5.97m x 4.93m)

Two side aspect double glazed windows. Rear aspect Double glazed doors with full length double glazed windows to either side leading to Terrace Balcony. Kitchen area has range of matching base and wall units with worksurface over with fitted sink and drainer and electric hob. Fitted over. Large breakfast bar.