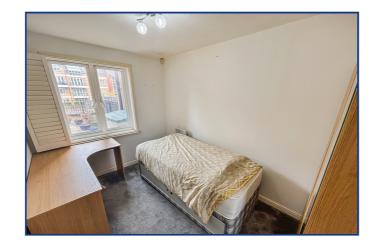

#### **Bedroom Two**

12' 7" x 8' 1" (3.84m x 2.46m) Side aspect double glazed window.

#### **Bedroom Three**

11' 5" x 7' 6" (3.48m x 2.29m)

Rear aspect double glazed window.