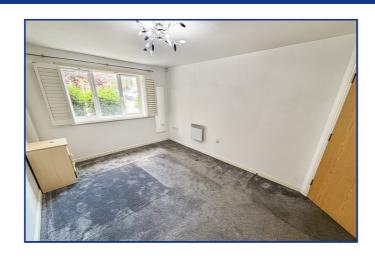

#### **Bedroom Two**

12' 7" x 8' 1" (3.84m x 2.46m) Side aspect double glazed window.

#### **Bedroom Three**

11' 5" x 7' 6" (3.48m x 2.29m)

Rear aspect double glazed window.