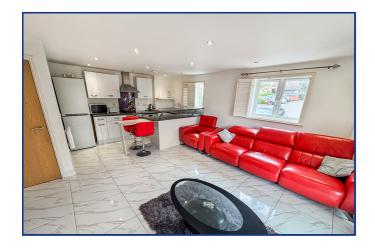

#### Open Plan Lounge / Diner / Kitchen

19' 7" x 16' 2" (5.97m x 4.93m)

Two side aspect double glazed windows. Rear aspect Double glazed doors with full length double glazed windows to either side leading to Terrace Balcony. Kitchen area has range of matching base and wall units with worksurface over with fitted sink and drainer and electric hob. Fitted over. Large breakfast bar.