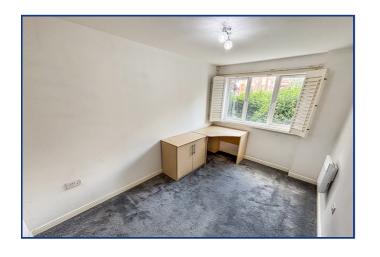

#### **Bedroom Two**

12' 7" x 8' 1" (3.84m x 2.46m) Side aspect double glazed window.

#### **Bedroom Three**

11' 5" x 7' 6" (3.48m x 2.29m)

Rear aspect double glazed window.