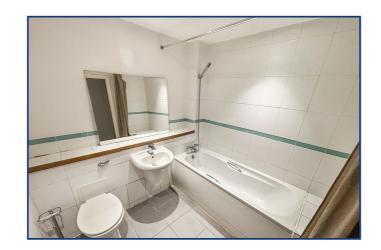

## **Family Bathroom**

7' 5" x 7' 3" (2.26m x 2.21m)

Bath with shower attachment over, low level WC, and wash hand basin.