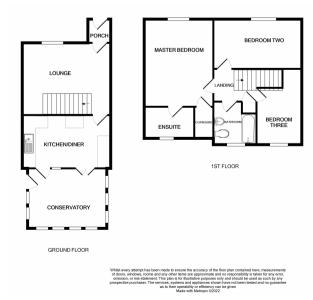

# 10 Tyndale, North Wootton, King's Lynn, Norfolk PE30 3XD

£285,000

A very well presented three bedroom semi-detached home which has been extended by the current vendors, situated in the popular North Wootton. The accommodation comprises porch, lounge, kitchen diner, conservatory, family bathroom, three bedrooms with the master benefitting from an en-suite (to be finished). The property benefits from double glazing, off road parking for numerous vehicles, gas central heating and a garage. Local amenities can be found in North and South Wootton along with Primary and Secondary Schools. A full range of facilities can be found in King's Lynn Town Centre along with a main line rail link into Cambridge and London King's Cross.

#### **Entrance Porch**

Double glazed entrance door.

# Lounge

12' 0" x 14' 9" (3.66m x 4.50m) Double glazed window to front, radiator, fitted carpet and stairs to first floor.

## Kitchen/Diner

11' 2" x 14' 9" (3.40m x 4.50m) Double glazed door window to rear, double gazed double doors to rear, fitted kitchen with matching wall and base units, space for range style cooker with extractor above, space for fridge freezer, space for dishwasher, space for washing machine, gas central heating boiler, radiator and tiled flooring.

## Conservatory

10' 0" x 13' 0" (3.05m x 3.96m) Double glazed windows to both sides and rear, double glazed door to side and tiled flooring.

### Landing

Access to loft and cupboard housing hot water tank.

#### Master Bedroom

14' 6" x 11' 6" (4.42m x 3.51m) Double glazed window to front, radiator, storage cupboard, access to loft and fitted carpet.

# En-Suite (unfinished)

5' 3" x 8' 5" (1.60m x 2.57m) Double glazed window to rear, vinyl flooring, low level flush w/c, hand basin, plumbing for shower facilities

# Bedroom 2

8' 3" x 14' 0" (2.51m x 4.27m) Double glazed window to front, radiator and fitted carpet.

## Bedroom 3

11' 3" x 7' 8" (3.43m x 2.34m) Double glazed window to rear, radiator, cupboard space and fitted carpet.

## Bathroom

7' 9" x 6' 8" (2.36m x 2.03m) Double glazed window to rear, panel bath, low flush w/c, pedestal wash hand basin, towel radiator and tiled flooring.