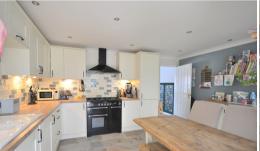

## Kitchen/Diner

11' 2" x 14' 9" (3.40m x 4.50m) Double glazed door window to rear, double gazed double doors to rear, fitted kitchen with matching wall and base units, space for range style cooker with extractor above, space for fridge freezer, space for dishwasher, space for washing machine, gas central heating boiler, radiator and tiled flooring.