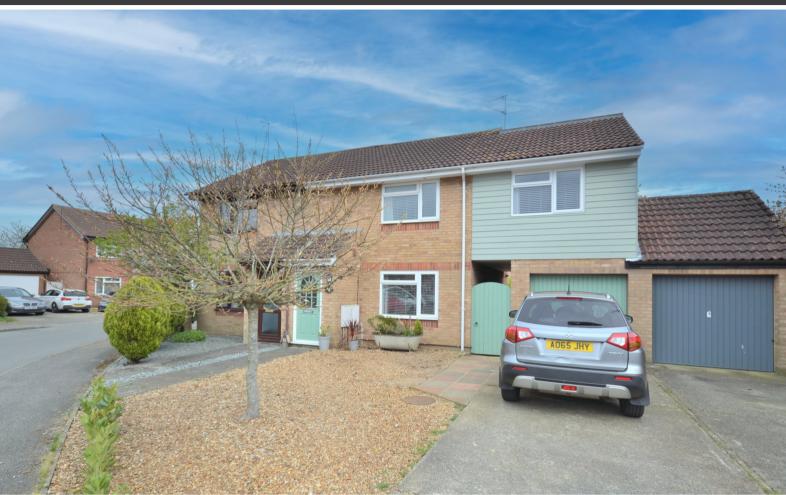

# 10 Tyndale, North Wootton, King's Lynn, Norfolk PE30 3XD

£285,000

A very well presented three bedroom semi-detached home which has been extended by the current vendors, situated in the popular North Wootton. The accommodation comprises porch, lounge, kitchen diner, conservatory, family bathroom, three bedrooms with the master benefitting from an en-suite (to be finished). The property benefits from double glazing, off road parking for numerous vehicles, gas central heating and a garage. Local amenities can be found in North and South Wootton along with Primary and Secondary Schools. A full range of facilities can be found in King's Lynn Town Centre along with a main line rail link into Cambridge and London King's Cross.

#### Garden

To the front of the property is a shingle driveway creating parking for numerous vehicles and pathway leading to the front door and gated access to the rear of the property. To the rear of the property is a garden mainly laid to lawn with raised borders and a hard standing area to the rear of the garage.