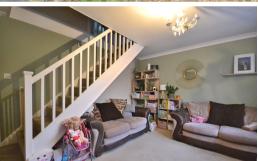

# Lounge

12' 0" x 14' 9" (3.66m x 4.50m) Double glazed window to front, radiator, fitted carpet and stairs to first floor.