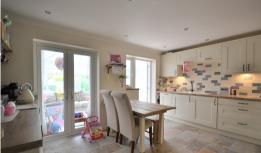

## Kitchen/Diner

11' 2" x 14' 9" (3.40m x 4.50m) Double glazed door window to rear, double gazed double doors to rear, fitted kitchen with matching wall and base units, space for range style cooker with extractor above, space for fridge freezer, space for dishwasher, space for washing machine, gas central heating boiler, radiator and tiled flooring.