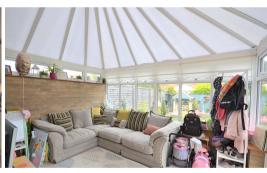

## Conservatory

10' 0" x 13' 0" (3.05m x 3.96m) Double glazed windows to both sides and rear, double glazed door to side and tiled flooring.