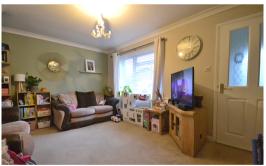

# Lounge

12' 0" x 14' 9" (3.66m x 4.50m) Double glazed window to front, radiator, fitted carpet and stairs to first floor.