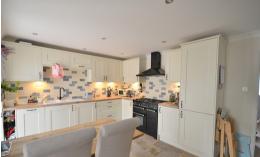

## Kitchen/Diner

11' 2" x 14' 9" (3.40m x 4.50m) Double glazed door window to rear, double gazed double doors to rear, fitted kitchen with matching wall and base units, space for range style cooker with extractor above, space for fridge freezer, space for dishwasher, space for washing machine, gas central heating boiler, radiator and tiled flooring.