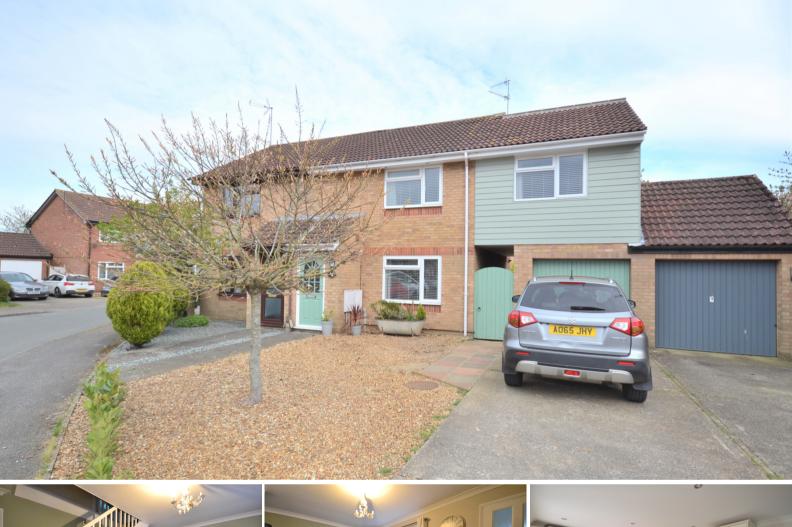

# 12 Tyndale, North Wootton, King's Lynn, Norfolk PE30 3XD £290,000

A very well presented three bedroom semi-detached home which has been extended by the current vendors, situated in the popular North Wootton. The accommodation comprises porch, lounge, kitchen diner, conservatory, family bathroom, three bedrooms with the master benefitting from an en-suite (to be finished). The property benefits from double glazing, off road parking for numerous vehicles, gas central heating and a garage. Local amenities can be found in North and South Wootton along with Primary and Secondary Schools. A full range of facilities can be found in King's Lynn Town Centre along with a main line rail link into Cambridge and London King's Cross.