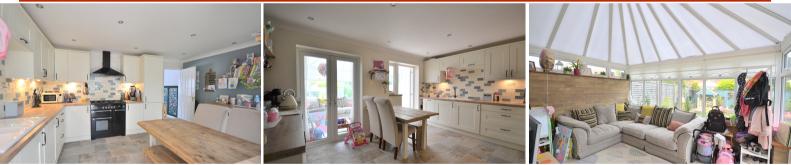

# Kitchen/Diner

11' 2" x 14' 9" (3.40m x 4.50m) Double glazed door window to rear, double gazed double doors to rear, fitted kitchen with matching wall and base units, space for range style cooker with extractor above, space for fridge freezer, space for dishwasher, space for washing machine, gas central heating boiler, radiator and tiled flooring.

### Conservatory

10' 0" x 13' 0" (3.05m x 3.96m) Double glazed windows to both sides and rear, double glazed door to side and tiled flooring.