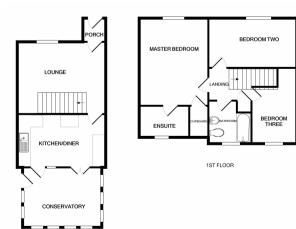

### Entrance Porch

Double glazed entrance door.

# Lounge

12' 0" x 14' 9" (3.66m x 4.50m) Double glazed window to front, radiator, fitted carpet and stairs to first floor.

# Kitchen/Diner

11' 2" x 14' 9" (3.40m x 4.50m) Double glazed door window to rear, double gazed double doors to rear, fitted kitchen with matching wall and base units, space for range style cooker with extractor above, space for fridge freezer, space for dishwasher, space for washing machine, gas central heating boiler, radiator and tiled flooring.

### Conservatory

10' 0" x 13' 0" (3.05m x 3.96m) Double glazed windows to both sides and rear, double glazed door to side and tiled flooring.

# Landing

Access to loft and cupboard housing hot water tank.

# Master Bedroom

14' 6" x 11' 6" (4.42m x 3.51m) Double glazed window to front, radiator, storage cupboard, access to loft and fitted carpet.

# En-Suite (unfinished)

5' 3" x 8' 5" (1.60m x 2.57m) Double glazed window to rear, vinyl flooring, low level flush w/c, hand basin, plumbing for shower facilities

# Bedroom 2

8' 3" x 14' 0" (2.51m x 4.27m) Double glazed window to front, radiator and fitted carpet.

# Bedroom 3

11' 3" x 7' 8" (3.43m x 2.34m) Double glazed window to rear, radiator, cupboard space and fitted carpet.

# Bathroom

GROUND FLOOR

While every attempt has been made to ensure the accuracy of the foor plan contained here, measurements of doors, windows, rooms and any other terms are approximate and no responsibility is taken for any entry, omission, or mis-statement. This plan is for illustrate upropose only and whold be used as and, by any prospective purchaser. The services, systems and appliances abrown have not been tested and no guarantee as to the indogramma the distance of discovery and the service of the services.