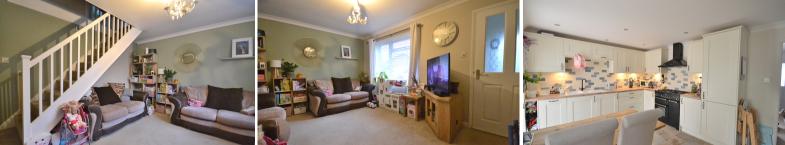

# Lounge

12' 0" x 14' 9" (3.66m x 4.50m) Double glazed window to front, radiator, fitted carpet and stairs to first floor.

# Kitchen/Diner

11' 2" x 14' 9" (3.40m x 4.50m) Double glazed door window to rear, double gazed double doors to rear, fitted kitchen with matching wall and base units, space for range style cooker with extractor above, space for fridge freezer, space for dishwasher, space for washing machine, gas central heating boiler, radiator and tiled flooring.