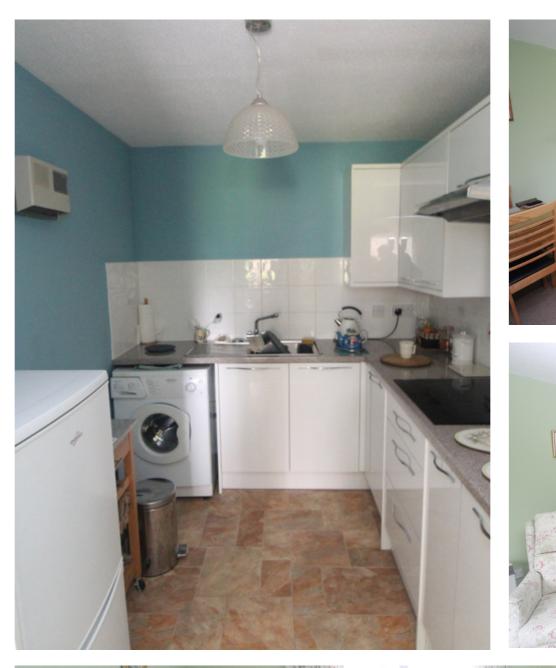

The property is in very good order and comprises of an entrance hall, living room with Juliet balcony enjoying the view, a separate kitchen off of the lounge, a double bedroom and a refitted shower room.