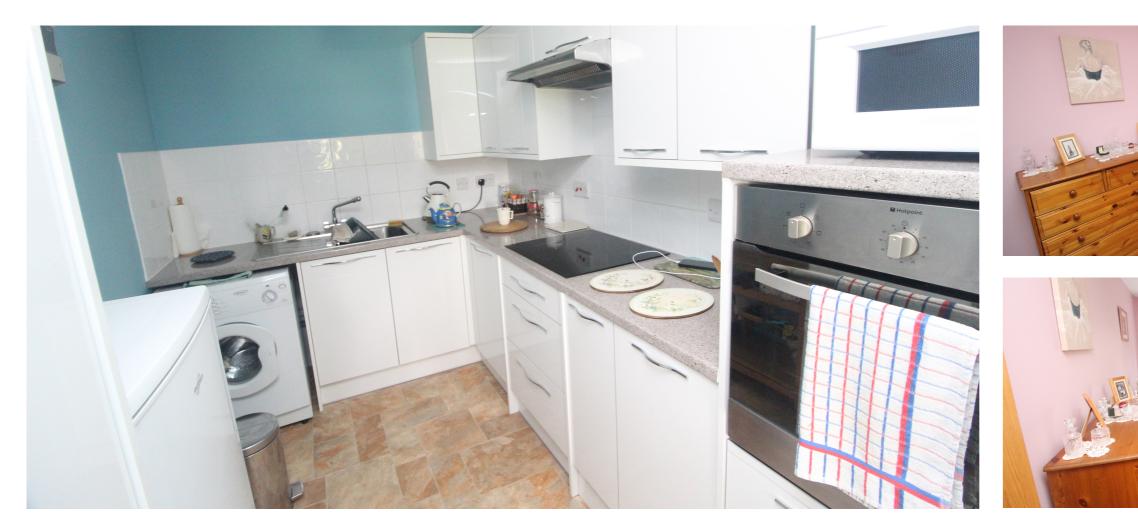

The property is in very good order and comprises of an entrance hall, living room with Juliet balcony enjoying the view, a separate kitchen off of the lounge, a double bedroom and a refitted shower room.