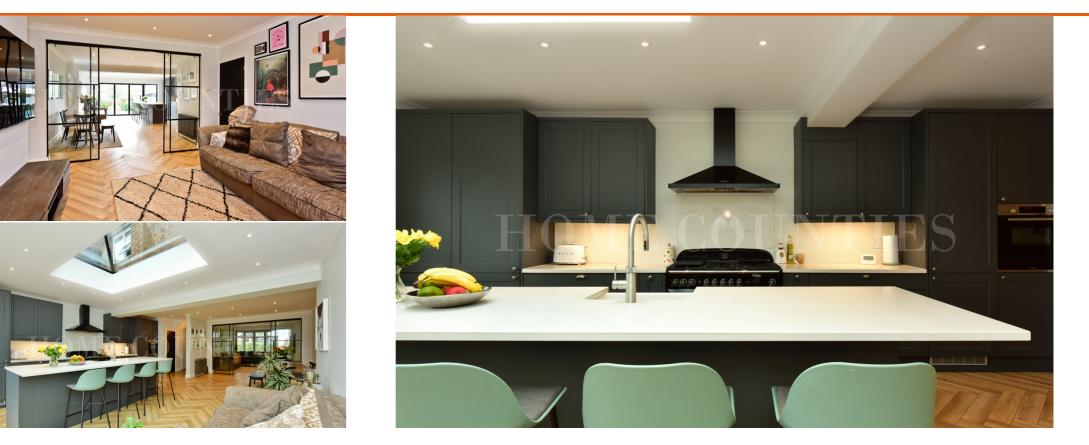

## Accomodation

£649,950

Freehold

This three bedroom semi detached home is ideally located on the ever popular Mimms Hall Road just moments from shops, post office, Tesco Express and Furzefield Leisure centre and within good primary chool catchment area of Wroxham and Cranborne Primary Schools. The property has recently been extended to the rear with this superb open plan lounge kitchen dining area with kitchen with island and breakfast bar, living room to front with crittle glass sliding doors that separate the lounge. There is also a downstairs toilet and bi-folding doors leading out on to the garden. The first floor has two double bedrooms, a single bedroom and bathroom with separate toilet.