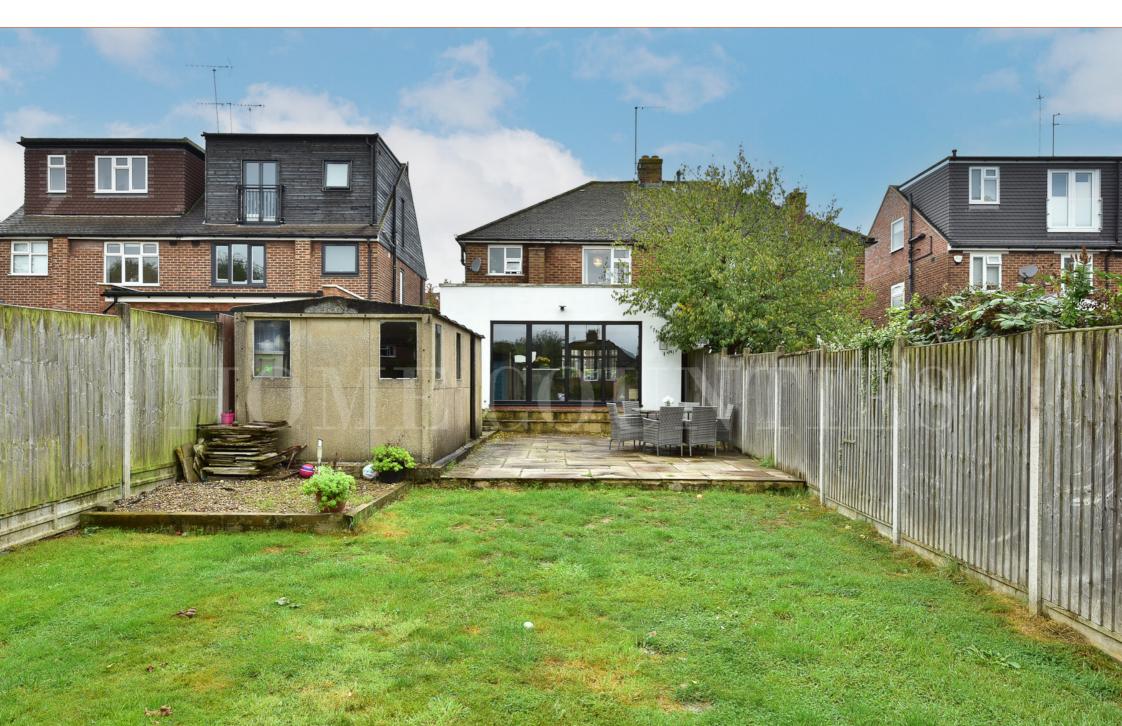

Externally the property has garden to rear, shared driveway and potential for loft conversion subject to permitted development or planning permission.