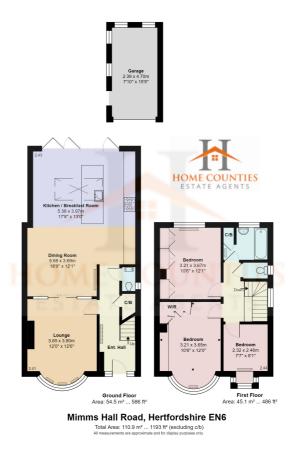

## Accomodation

£649,950

Freehold

This three bedroom semi detached home is ideally located on the ever popular Mimms Hall Road just moments from shops, post office, Tesco Express and Furzefield Leisure centre and within good primary chool catchment area of Wroxham and Cranborne Primary Schools. The property has recently been extended to the rear with this superb open plan lounge kitchen dining area with kitchen with island and breakfast bar, living room to front with crittle glass sliding doors that separate the lounge. There is also a downstairs toilet and bi-folding doors leading out on to the garden. The first floor has two double bedrooms, a single bedroom and bathroom with separate toilet.

Externally the property has garden to rear, shared driveway and potential for loft conversion subject to permitted development or planning permission.