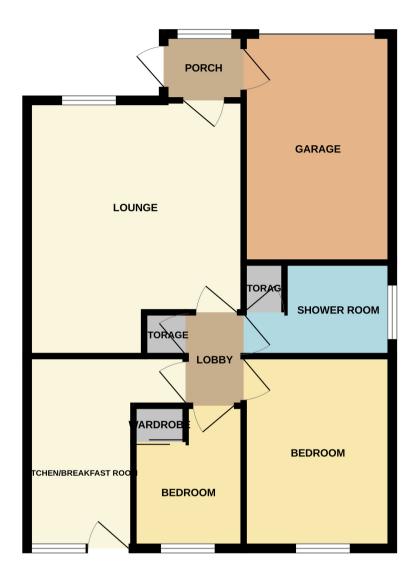

### Accommodation

## **Entrance Lobby**

With entrance door, door to the lounge and garage.

# Lounge/Dining Room 4.76m x 4.36m (15' 7" x 14' 4")

With a front facing window, fire surround and gas fire, central heating radiator.

## Inner Lobby

With loft access, storage cupboard housing the wall mounted gas fired central heating boiler.

## Breakfast Kitchen 4.07m x 2.26m (13' 4" x 7' 5")

With a excellent range of fitted units, worksurfaces, sink unit, built in gas hob with separate electric oven, plumbing for an automatic washing machine, central heating radiator, rear window and door, breakfast bar area.

## Bedroom One 3.80m x 2.72m (12' 6" x 8' 11")

With a rear facing window, central heating radiator.

#### Bedroom Two 2.92m x 1.82m (9' 7" x 6' 0")

With a rear facing window, central heating radiator, fitted double sliding wardrobe.

#### **Shower Room**

Modern refitted suite with walk in double shower area with mains shower, wash hand basin with vanity unit, low flush w.c, side facing window, heated towel rail, storage.

#### Garage 4.29m x 2.41m (14' 1" x 7' 11")

A smaller than average garage with up and over door, electric light and power laid on.

Whilst every attempt has been made to ensure the accuracy of the floorplan contained here, measurements of doors, windows, rooms and any other items are approximate and no responsibility is taken for any error, omission or mis-statement. This plan is for illustrative purposes only and should be used as such by any prospective purchaser. The services, systems and appliances shown have not been tested and no guarantee as to their operability or efficiency can be given.