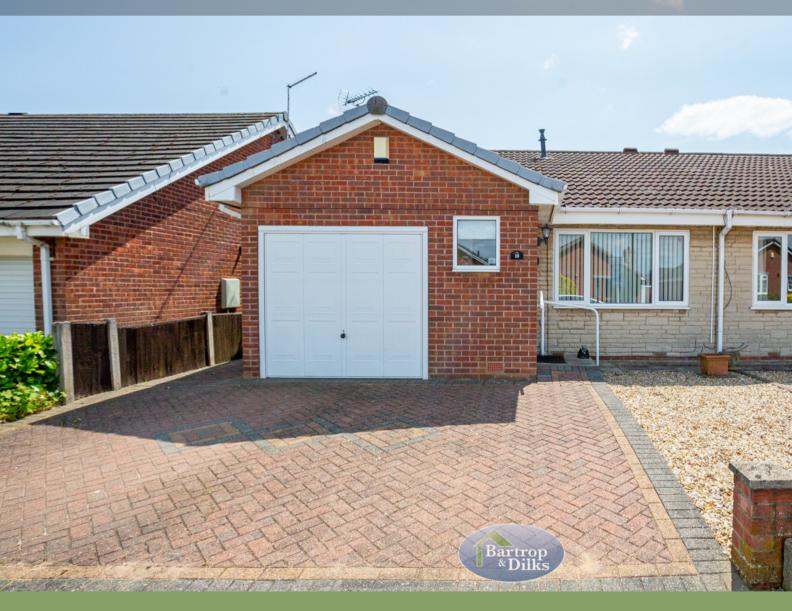

T: 01909 509001

E: info@bartropanddilks.co.uk W: www.bartropanddilks.co.uk

A: 78 Bridge Street, Worksop, S80 1JA

FOR SALE £195,000

19 Rosedale, Worksop, Nottinghamshire. S81 0TB

Offered for sale with no chain being involved and being set within this much sought after area is this two bedroom semi detached bungalow that has gas central heating and uPVC double glazed windows. The property fully requires an internal inspection to appreciate the high quality of fixtures and fittings with the accommodation comprising of; entrance lobby, lounge, inner lobby, two bedrooms, breakfast kitchen with a good range of fitted units, refitted modern shower room. Outside; gardens to the front and rear, the rear being well laid out and enclosed with patio and garden shed, driveway, smaller than average single garage.

## **Driveway**

#### Garage 4.29m x 2.41m (14' 1" x 7' 11")

A smaller than average garage with up and over door, electric light and power laid on.

Whilst every attempt has been made to ensure the accuracy of the floorplan contained here, measurements of doors, windows, rooms and any other items are approximate and no responsibility is taken for any error, omission or mis-statement. This plan is for illustrative purposes only and should be used as such by any prospective purchaser. The services, systems and appliances shown have not been tested and no guarantee as to their operability or efficiency can be given.