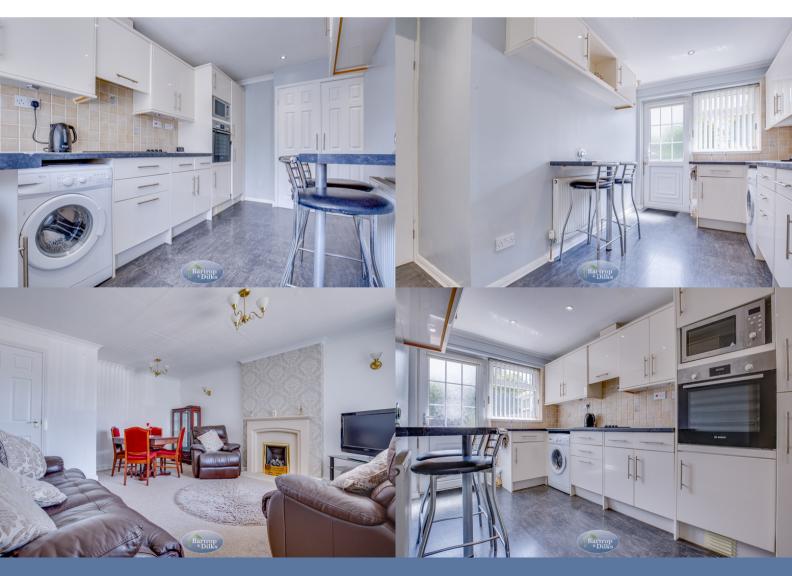

## Breakfast Kitchen 4.07m x 2.26m (13' 4" x 7' 5")

With a excellent range of fitted units, worksurfaces, sink unit, built in gas hob with separate electric oven, plumbing for an automatic washing machine, central heating radiator, rear window and door, breakfast bar area.

# Lounge/Dining Room 4.76m x 4.36m (15' 7" x 14' 4")

With a front facing window, fire surround and gas fire, central heating radiator.