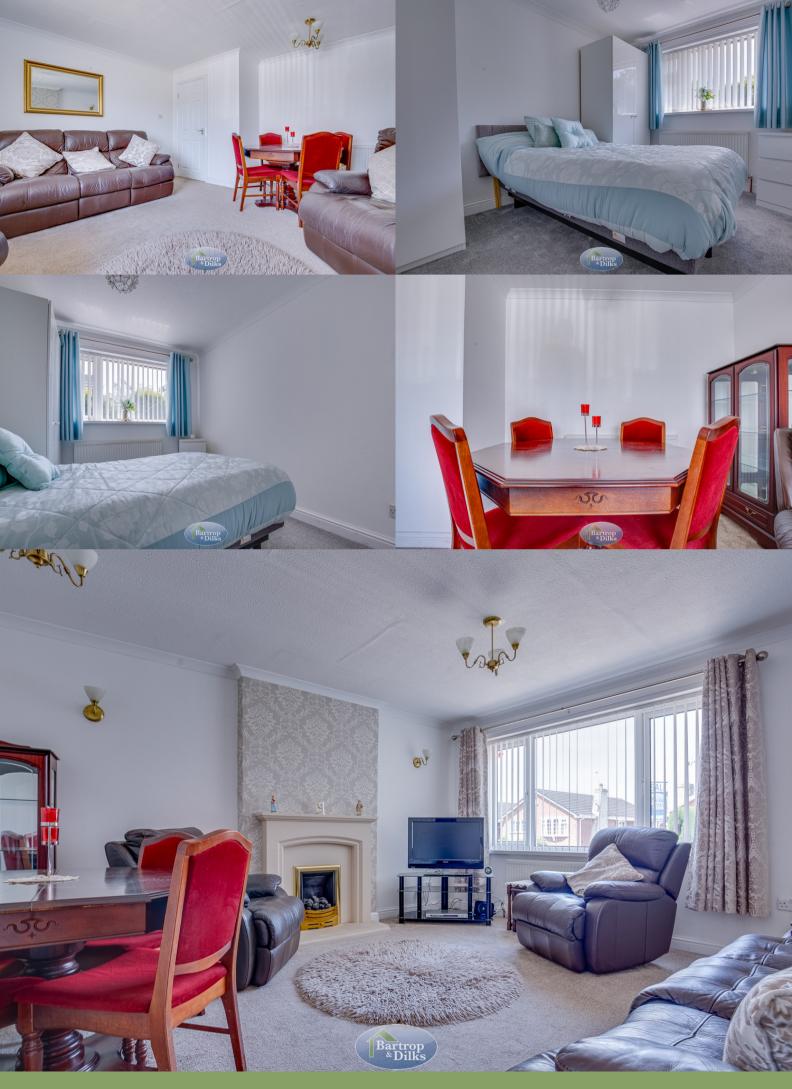

# Lounge/Dining Room 4.76m x 4.36m (15' 7" x 14' 4")

With a front facing window, fire surround and gas fire, central heating radiator.

## Bedroom One 3.80m x 2.72m (12' 6" x 8' 11")

With a rear facing window, central heating radiator.

#### Bedroom Two 2.92m x 1.82m (9' 7" x 6' 0")

With a rear facing window, central heating radiator, fitted double sliding wardrobe.