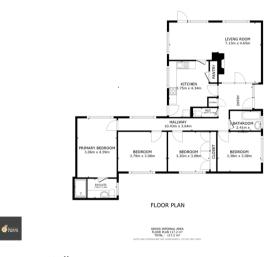

yhive.co.uk

4 Bedroom(s), Detached Bungalow, Freehold

St Wilfrids Road, Bessacarr.









- 3D Virtual Tour Available
- Charming Bungalow In a Sought After Location
- Generous and Mature Rear Enclosed Gardens
- Open Plan Lounge and Dining Room Over Looking the Garden
- · Bathroom and Separate Toilet

- No Chain
- Four Bedrooms En Suite to Master
- Garage and Driveway Allowing for Multiple Cars to Park  ${ t \pm 600,\!000}$
- Kitchen

**For Sale** 



Tel: 01302 247754 Email: info@thepropertyhive.co.uk Web: www.thepropertyhive.co.uk

#### **Owner's View**

3D Virtual Tour Available- Take a closer, more detailed look around via our 3D Virtual Tour! Don't forget that you can also check availability for viewings online via a visit to our website...

#### **Ground Floor**

#### Floor Plan



Matterport

#### **Entrance Hallway**



Kitchen





Open Plan Lounge and Dining Room







el: 01302 247754 Email: info@thepropertyhive.co.uk Web: www.thepropertyhive.co.uk



#### **Bedroom With En Suite**







#### **Bedroom**



**Bedroom** 



**Bedroom** 



**Bathroom** 





Tel: 01302 247754 Email: info@thepropertyhive.co.uk Web: www.thepropertyhive.co.uk

#### Separate W/C



**External** 

#### **Front Aspect**







**Rear Garden** 









Tel: 01302 247754 Email: info@thepropertyhive.co.uk Web: www.thepropertyhive.co.uk







#### **Property Information**

Council Tax Band - G

Utilities - Mains Gas, Mains Electricity, Mains Water

Water Meter - Yes

Average Annual Electricity Bills -

Average Annual Gas Bills -

Average Annual Water Bills -

Tenure - Freehold

Solar