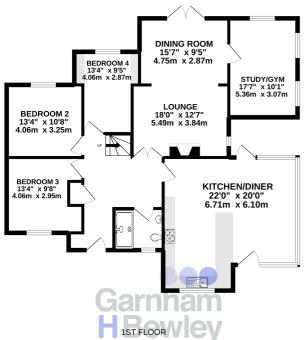

Welcome Home

For further information contact Garnham H Bewley: Tel: 01342 410227 | Email: eastgrinstead@garnhamhbewley.co.uk GROUND FLOOR

Whilst every attempt has been made to ensure the accuracy of the floorplan contained here, measurements of doors, windows, rooms and any other terms are approximate and on responsibility is taken for any error, omission or mis-statement. This plan is for illustrative purposes only and should be used as such by any rospective purchaser. The services, systems and appliances shown have not been tested and no guarantee as to their operability or efficiency can be given. Made with Merroris C2072

### **Reception Hall**

Lounge 18' 0" x 12' 7" (5.49m x 3.84m)

**Dining Room** 15' 7" x 9' 5" (4.75m x 2.87m)

Kitchen/Breakfast/Family Room 22' 0" x 20' 0" (6.71m x 6.10m)

**Study/Gym** 17' 7" x 10' 1" (5.36m x 3.07m)

Bedroom 2 13' 4" x 10' 8" (4.06m x 3.25m)

**Bedroom 3** 13' 4" x 9' 8" (4.06m x 2.95m)

**Bedroom 4** 13' 4" x 9' 5" (4.06m x 2.87m)

Shower Room

First Floor

Master Bedroom 12' 7" x 12' 1" (3.84m x 3.68m)

Family Shower Room