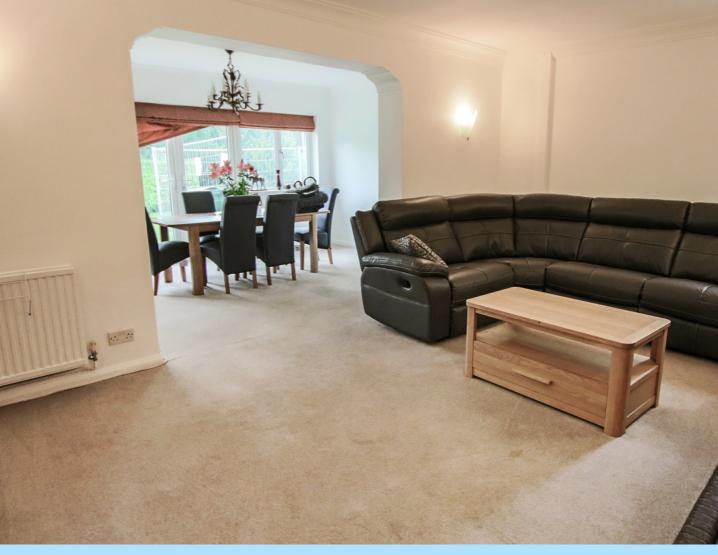

The ground floor accommodation consists of an inviting reception hall, fabulous open plan kitchen/breakfast/family room fitted in a comprehensive range of wall and base level units with area of worksurfaces, 1 1/2 bowl inset sink/drainer, breakfast bar, built in microwave, built in oven, five ring hob with cooker hood above, integrated dishwasher, integrated washing machine, triple aspect windows providing plenty of light and access out onto the front and back gardens. The spacious lounge enjoys a feature fireplace and opens through to the dining room which enjoys a wonderful outlook over the rear garden and paddocks. Off the dining room is a useful study/gym/playroom. There are three generous sized double bedrooms on the ground floor accommodation and a refitted downstairs shower room with double walk-in shower. The first floor accommodation consists of a large master bedroom with a comprehensive range of Sharpe's wardrobes providing plenty of hang space and storage. The master bedroom is complimented by a family shower room which is situated on the first floor there is further storage on the first floor landing. There is a self-contained annexe which is a spacious one bedroomed with fully fitted kitchen, light and airy lounge, double bedroom and fitted shower room.