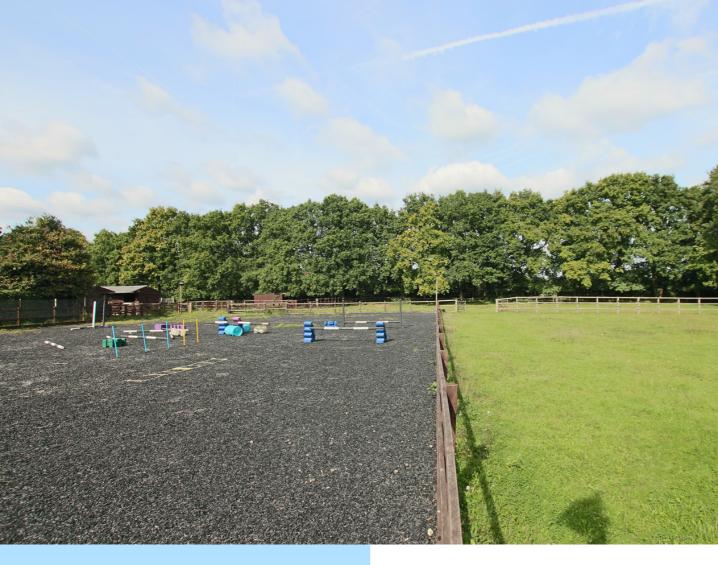

## Applegarth, Mill LaneFelbridge, RH19 2PE

Garnham H Bewley are delighted to offer for sale this fantastic opportunity to purchase an equestrian property within 3.75 acres, 8 stables with floodlit school, drained winter turnout pen, hay barn, outdoor sand school, self-contained annexe, ample parking and great privacy. The property is situated in the sought-after Mill Lane in Felbridge and currently has an application submitted for a further home to be built. (Further details upon request)

Outside, there is 8 stables with running water, power and light with easy access to the electric horse walker, paddocks and sand school. The property has great scope for further development of which an application has been made for a separate 3000sq ft home. Further details upon request can be made available. There is approximately 3.75 acres of ground with plenty of parking. The property is approached by a long drive leading to double gates. The property is within close proximity of Felbridge Showground, mainline railway stations to London terminals, great motorway links and Gatwick Airport.