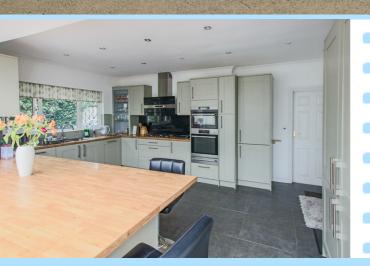

The ground floor accommodation consists of an inviting reception hall, fabulous open plan kitchen/breakfast/family room fitted in a comprehensive range of wall and base level units with area of worksurfaces, 1 1/2 bowl inset sink/drainer, breakfast bar, built in microwave, built in oven, five ring hob with cooker hood above, integrated dishwasher, integrated washing machine, triple aspect windows providing plenty of light and access out onto the front and back gardens. The spacious lounge enjoys a feature fireplace and opens through to the dining room which enjoys a wonderful outlook over the rear garden and paddocks. Off the dining room is a useful study/gym/playroom. There are three generous sized double bedrooms on the ground floor accommodation and a refitted downstairs shower room with double walk-in shower. The first floor accommodation consists of a large master bedroom with a comprehensive range of Sharpe's wardrobes providing plenty of hang space and storage. The master bedroom is complimented by a family shower room which is situated on the first floor there is further storage on the first floor landing. There is a self-contained annexe which is a spacious one bedroomed with fully fitted kitchen, light and airy lounge, double bedroom and fitted shower room.