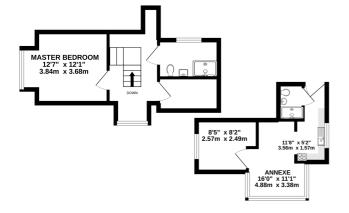

Welcome Home

For further information contact Garnham H Bewley: Tel: 01342 410227 | Email: eastgrinstead@garnhamhbewley.co.uk GROUND FLOOR

Whilst every attempt has been made to ensure the accuracy of the floorplan contained here, measurements of doors, windows, rooms and any other terms are approximate and on responsibility is taken for any error, omission or mis-statement. This plan is for illustrative purposes only and should be used as such by any rospective purchaser. The services, systems and appliances shown have not been tested and no guarantee as to their operability or efficiency can be given. Made with Merroris C2072

Bedroom 2 13' 4" x 10' 8" (4.06m x 3.25m)

**Bedroom 3** 13' 4" x 9' 8" (4.06m x 2.95m)

**Bedroom 4** 13' 4" x 9' 5" (4.06m x 2.87m)

Shower Room

First Floor

Master Bedroom 12' 7" x 12' 1" (3.84m x 3.68m)

Family Shower Room

One Bedroomed Annexe

For further information contact Garnham H Bewley: Tel: 01342 410227 | Email: eastgrinstead@garnhamhbewley.co.uk