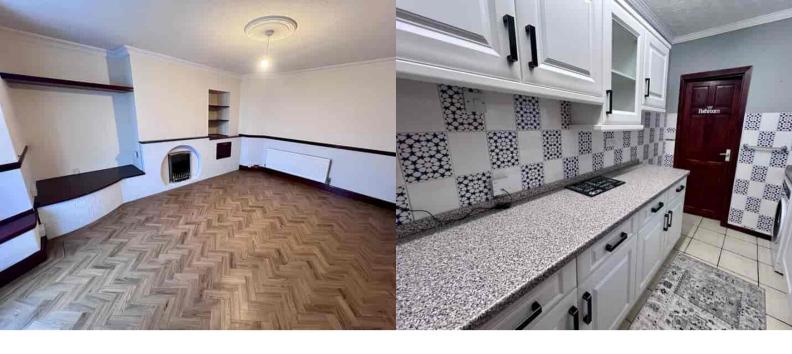

## Lounge

Laminate flooring, Upvc double glazed window to front, radiator, gas fire.

#### Kitchen

2.6m x 3.7m (8' 6" x 12' 2") A range of wall, base and drawer units, part tiled walls, tiled flooring, integrated oven with four ring gas hob and extractor fan over, stainless steel sink with drainer. UPVC window and door to rear, space for washing machine, strip lighting, radiator, under stair storage.