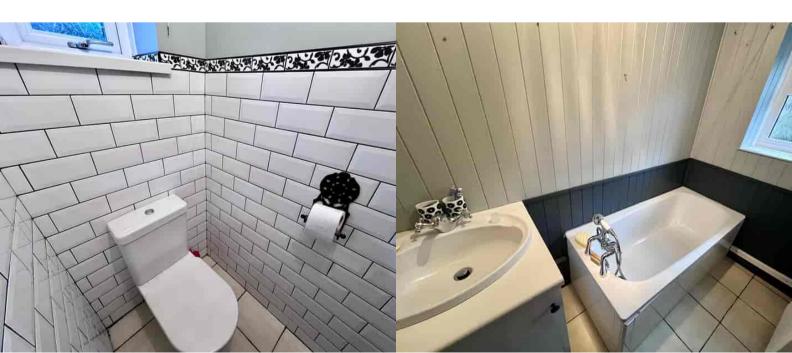

#### Bathroom

1.2m x 2.3m (3' 11" x 7' 7") Wood paneled walls, Upvc double glazed frosted window to rear, bath with shower tap, wash basin with vanity unit beneath, radiator.

#### WC

0.8m x 1.3m (2' 7" x 4' 3") Part tiled walls, Upvc double glazed frosted window to rear, WC.