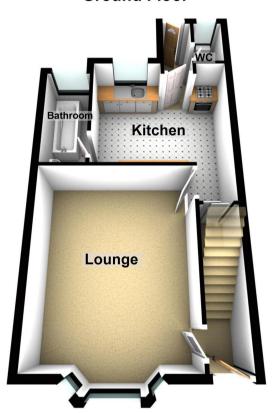

# **Ground Floor**

#### **Entrance Hall**

Entered via UPVC door, fitted carpet, radiator.

## Lounge

Laminate flooring, Upvc double glazed window to front, radiator, gas fire.

#### Kitchen

2.6m x 3.7m (8' 6" x 12' 2") A range of wall, base and drawer units, part tiled walls, tiled flooring, integrated oven with four ring gas hob and extractor fan over, stainless steel sink with drainer. UPVC window and door to rear, space for washing machine, strip lighting, radiator, under stair storage.

#### Bathroom

1.2m x 2.3m (3' 11" x 7' 7") Wood paneled walls, Upvc double glazed frosted window to rear, bath with shower tap, wash basin with vanity unit beneath, radiator.

#### WC

0.8m x 1.3m (2' 7" x 4' 3") Part tiled walls, Upvc double glazed frosted window to rear, WC.