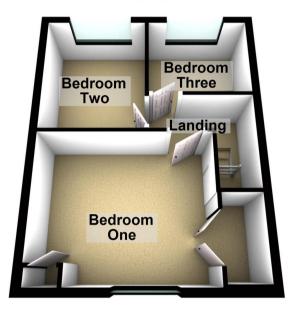

### First Floor

# Landing

Fitted carpet, attic hatch.

## Bedroom One

3.3m x 4.2m (10' 10" x 13' 9") (to fitted wardrobes) Laminate flooring, fitted wardrobes, Upvc double glazed window to front, radiator.

#### **Bedroom Two**

2.6m x 3.1m (8' 6" x 10' 2") Laminate flooring, radiator, Upvc double glazed window to rear.

#### **Bedroom Three**

 $2.6m \times 2.1m$  (8' 6"  $\times$  6' 11") Laminate flooring, Upvc double glazed window to rear, radiator