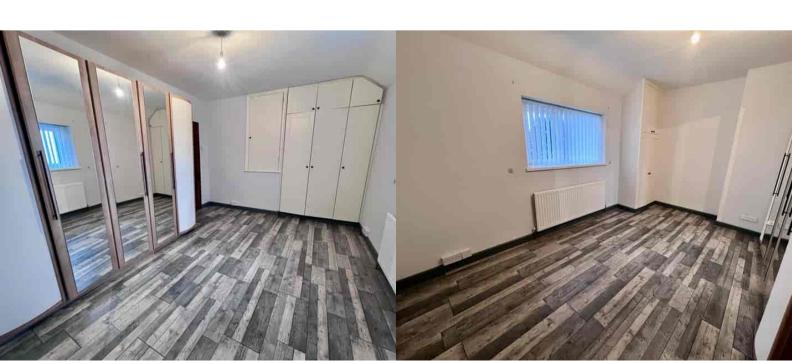

## Bedroom One

3.3m x 4.2m (10' 10" x 13' 9") (to fitted wardrobes) Laminate flooring, fitted wardrobes, Upvc double glazed window to front, radiator.

#### **Bedroom Two**

2.6m x 3.1m (8' 6" x 10' 2") Laminate flooring, radiator, Upvc double glazed window to rear.

#### **Bedroom Three**

 $2.6m \times 2.1m$  (8' 6"  $\times$  6' 11") Laminate flooring, Upvc double glazed window to rear, radiator