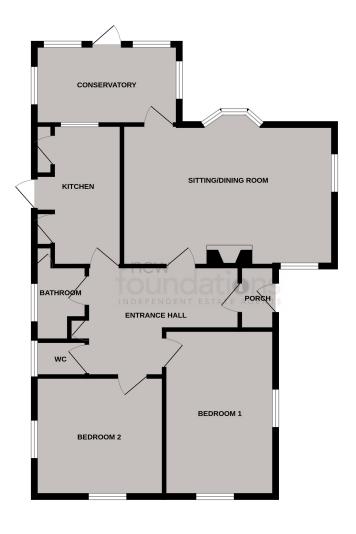

#### **ROOM DESCRIPTIONS**

### **Entrance**

Double glazed door leading to enclosed entrance porch. Original front door leading through to the entrance hall with radiator, built in cloaks/storage cupboard, access to loft space with fitted ladder.

# Sitting Room

18' 6" x 12' 6" (5.64m x 3.81m) A triple aspect room having double glazed windows overlooking the front, side and rear garden, two radiators, feature tiled fireplace, serving hatch, wall lights and door to the Conservatory.

# Conservatory

 $12'\ 10''\ x\ 7'\ 3''\ (3.91m\ x\ 2.21m)$  Brick base, PVC double glazed windows and door giving access to the rear garden.

#### Kitchen

12' 7" x 7' 9" (3.84m x 2.36m) Double glazed window with outlook to the rear, one and a half bowl stainless steel sink unit with mixer tap, Washing machine, gas/electric cooker, fridge/freezer, range of working surfaces with cupboards and drawers under, matching wall mounted cupboards over, radiator, built in storage cupboard, built-in larder with window and wall mounted gas boiler, double glazed door to rear garden.

### Bedroom 1

 $14' 6'' \times 9' 0'' (4.42m \times 2.74m)$  Double aspect with windows overlooking the side and the front of the property, radiator.

### Bedroom 2

11' 3'' x 10' 6'' (3.43m x 3.20m) Double aspect with double glazed windows overlooking the side and the front of the property, radiator.

#### Bathroom

Fitted panel bath with mixer tap and shower attachment, wash hand basin, radiator, built in airing cupboard with hot water tank.

# Separate W/C

With low-level WC, radiator, frosted double glazed window.

#### **GROUND FLOOR**

Whilst every alterript has been made to ensure the accuracy of the floorplan contained here, measurements of doors, windows, rooms and any other items are approximate and no responsibility to laken for any error, prospective pruchaser. The services, systems and appliances shown have not been tested and no guarantee as to heir operability or efficiency can be given.