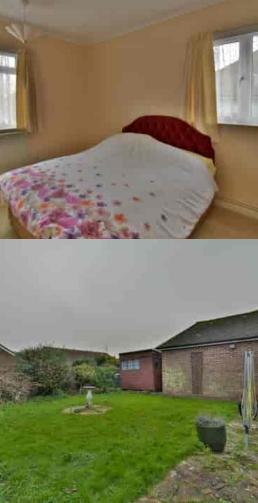

### Bedroom 1

 $14' 6'' \times 9' 0'' (4.42m \times 2.74m)$  Double aspect with windows overlooking the side and the front of the property, radiator.

### Bedroom 2

11' 3'' x 10' 6'' (3.43m x 3.20m) Double aspect with double glazed windows overlooking the side and the front of the property, radiator.

### Outside

To the front of the property the gardens are laid to lawn with flower and shrub borders, a good size driveway leading to single garage with up and over door. Rear garden is laid to lawn, gated site access, courtesy door to the garage, timber shed, flower and shrub borders.