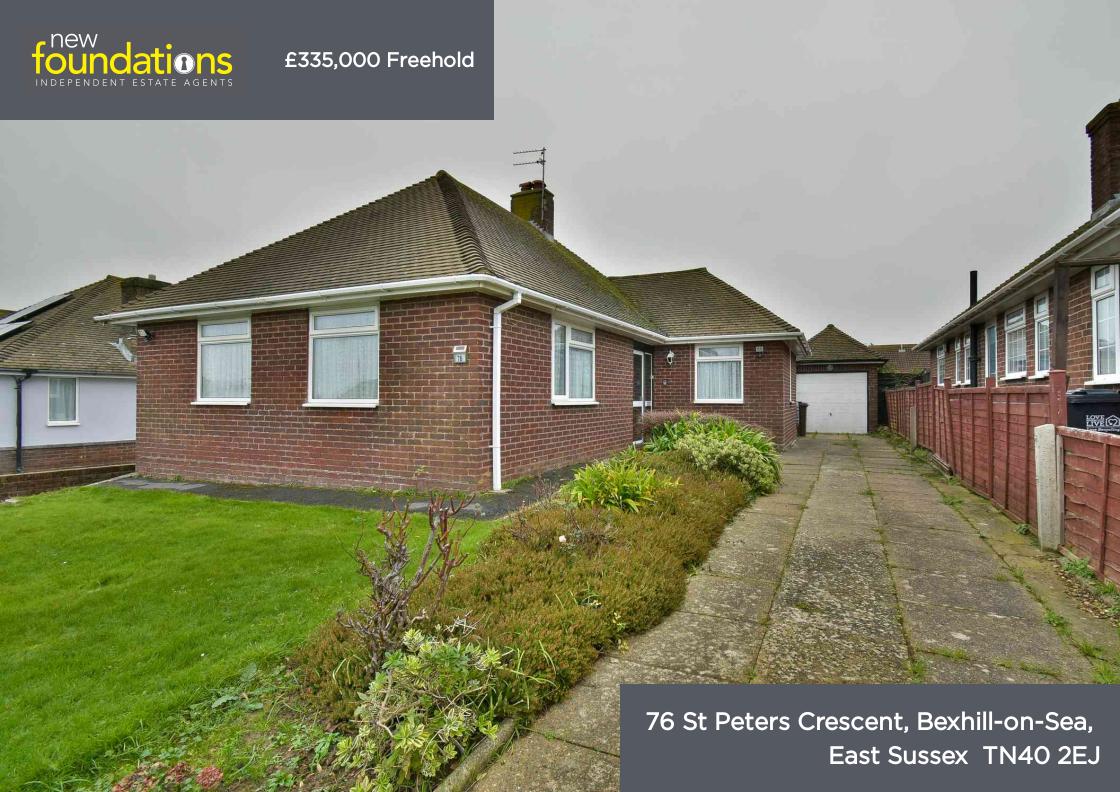

#### PROPERTY DESCRIPTION

A 2 bedroom detached bungalow situated in the sought after area of Chantry close to Bexhill Old Town. The accommodation comprises enclosed entrance porch, entrance hall, sitting room overlooking the rear garden, kitchen, bathroom, separate W/C, gas boiler and radiators, double glazing, level plot, single garage and gardens. EPC - D.

### Outside

To the front of the property the gardens are laid to lawn with flower and shrub borders, a good size driveway leading to single garage with up and over door. Rear garden is laid to lawn, gated site access, courtesy door to the garage, timber shed, flower and shrub borders.