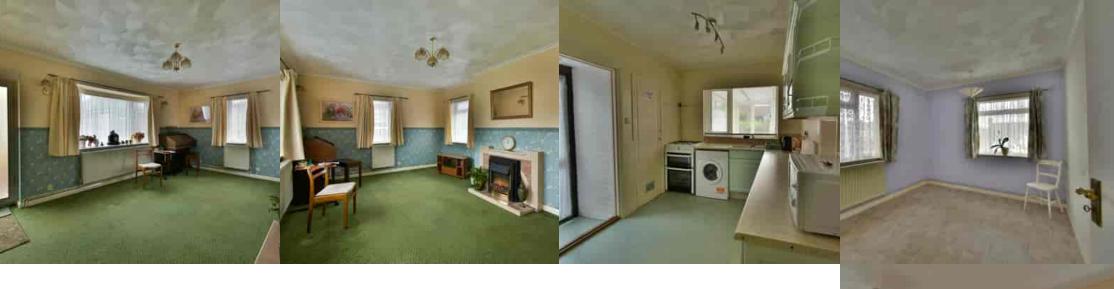

# Sitting Room

18' 6" x 12' 6" (5.64m x 3.81m) A triple aspect room having double glazed windows overlooking the front, side and rear garden, two radiators, feature tiled fireplace, serving hatch, wall lights and door to the Conservatory.

# Conservatory

 $12'\ 10''\ x\ 7'\ 3''\ (3.91m\ x\ 2.21m)$  Brick base, PVC double glazed windows and door giving access to the rear garden.

#### Kitchen

12' 7" x 7' 9" (3.84m x 2.36m) Double glazed window with outlook to the rear, one and a half bowl stainless steel sink unit with mixer tap, Washing machine, gas/electric cooker, fridge/freezer, range of working surfaces with cupboards and drawers under, matching wall mounted cupboards over, radiator, built in storage cupboard, built-in larder with window and wall mounted gas boiler, double glazed door to rear garden.