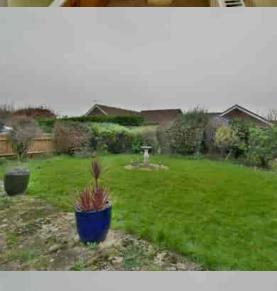

### Outside

To the front of the property the gardens are laid to lawn with flower and shrub borders, a good size driveway leading to single garage with up and over door. Rear garden is laid to lawn, gated site access, courtesy door to the garage, timber shed, flower and shrub borders.