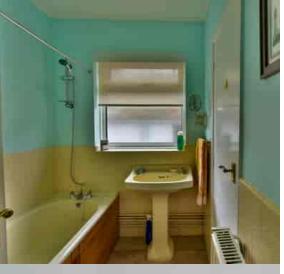

#### Bathroom

Fitted panel bath with mixer tap and shower attachment, wash hand basin, radiator, built in airing cupboard with hot water tank.