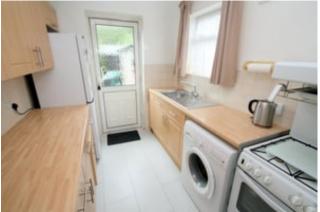

## **Dining Room**

Front aspect double glazed window, light and power points, radiator.

Kitchen

Side aspect double glazed window, range of fitted units at eye and base level, roll edged worktops, sink drainer unit, space for washing machine, fridge/freezer and cooker. Partly tiled walls, rear aspect double glazed door to Garden.