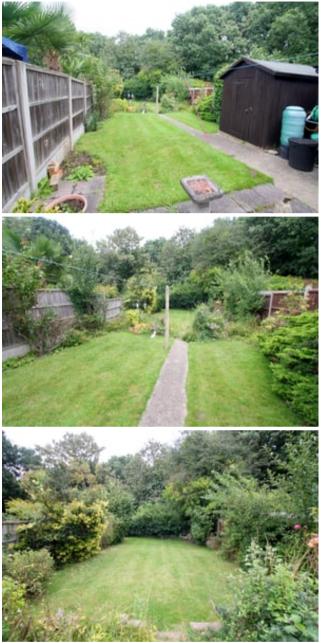

# **Front Garden**

With pathway leading to front door.

**Rear Garden** 

Patio area nearest to property, mainly laid to lawn with shrub borders, enclosed by wood-panel fencing, brickbuilt storage sheds, gated side access to front.