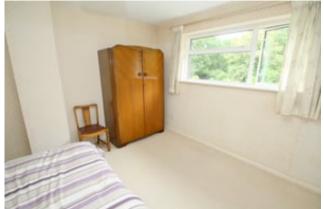

#### Bedroom 1

Rear aspect double glazed window, light and power points, radiator, built-in wardrobes.

# Bedroom 2

Front aspect double glazed window, light and power points, radiator, range of built-in wardrobes.

#### Bedroom 3

Front aspect double glazed window, light and power points, radiator.