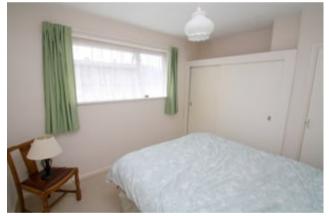

#### Bedroom 1

Rear aspect double glazed window, light and power points, radiator, built-in wardrobes.

# Bedroom 2

Front aspect double glazed window, light and power points, radiator, range of built-in wardrobes.

#### Bedroom 3

Front aspect double glazed window, light and power points, radiator.