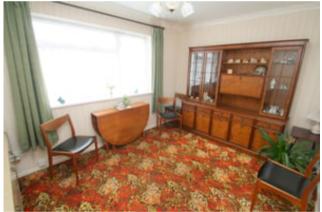

## **Dining Room**

Front aspect double glazed window, light and power points, radiator.

Kitchen

Side aspect double glazed window, range of fitted units at eye and base level, roll edged worktops, sink drainer unit, space for washing machine, fridge/freezer and cooker. Partly tiled walls, rear aspect double glazed door to Garden.