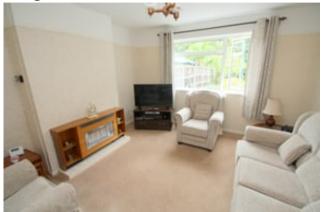

#### Lounge

Rear aspect double glazed window, light and power points, radiator, TV point.