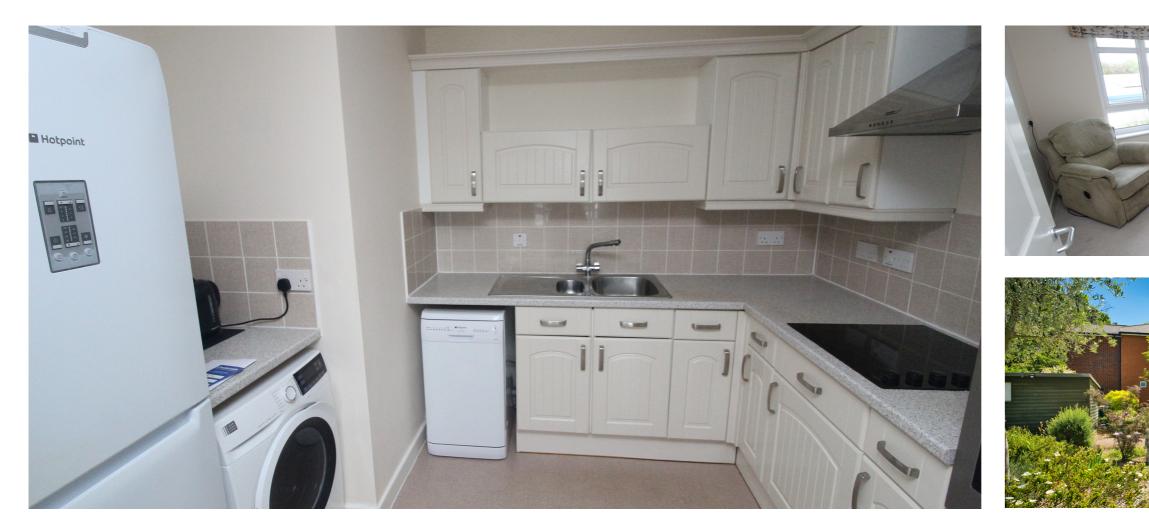

Surrounded by attractive, well maintained gardens and offering a reassuring combination of retirement living together with a dedicated care team available round the clock, the apartment offers a fully fitted kitchen with a washer/dryer, a wet room, fitted wardrobes to the bedroom and overlooks playing fields to the rear.

### £275,000 Leasehold

Living Room 4.64m x 3.10m (15'3" x 10'2") Bedroom 3.17m x 3.36m (10'5" x 11') Hall **Kitchen** 2.40m (7'11") x 3.10m (10'2") max

Floor Plan

All measurements shown are approximate and for guidance only. Garages and workshops are not included in any gross floor areas unless integral to the main building where they will be included. Plan produced using PlanUp.