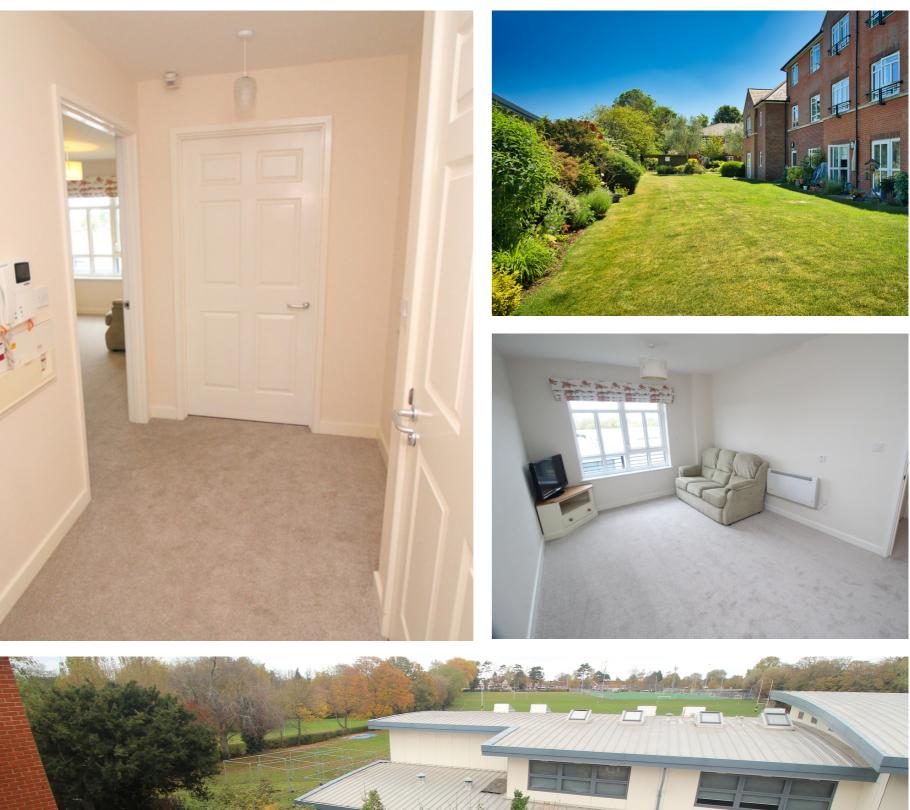

Surrounded by attractive, well maintained gardens and offering a reassuring combination of retirement living together with a dedicated care team available round the clock, the apartment offers a fully fitted kitchen with a washer/dryer, a wet room, fitted wardrobes to the bedroom and overlooks playing fields to the rear.

- Assisted Living
- Retirement Apartment
- 24 Hour Assistance
- Residents Lounge
- Communal Gardens
- Views over Fields
- Wet Room