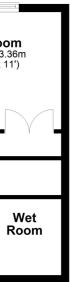

### £275,000 Leasehold

Living Room 4.64m x 3.10m (15'3" x 10'2") Bedroom 3.17m x 3.36m (10'5" x 11') Hall **Kitchen** 2.40m (7'11") x 3.10m (10'2") max

Floor Plan

All measurements shown are approximate and for guidance only. Garages and workshops are not included in any gross floor areas unless integral to the main building where they will be included. Plan produced using PlanUp.