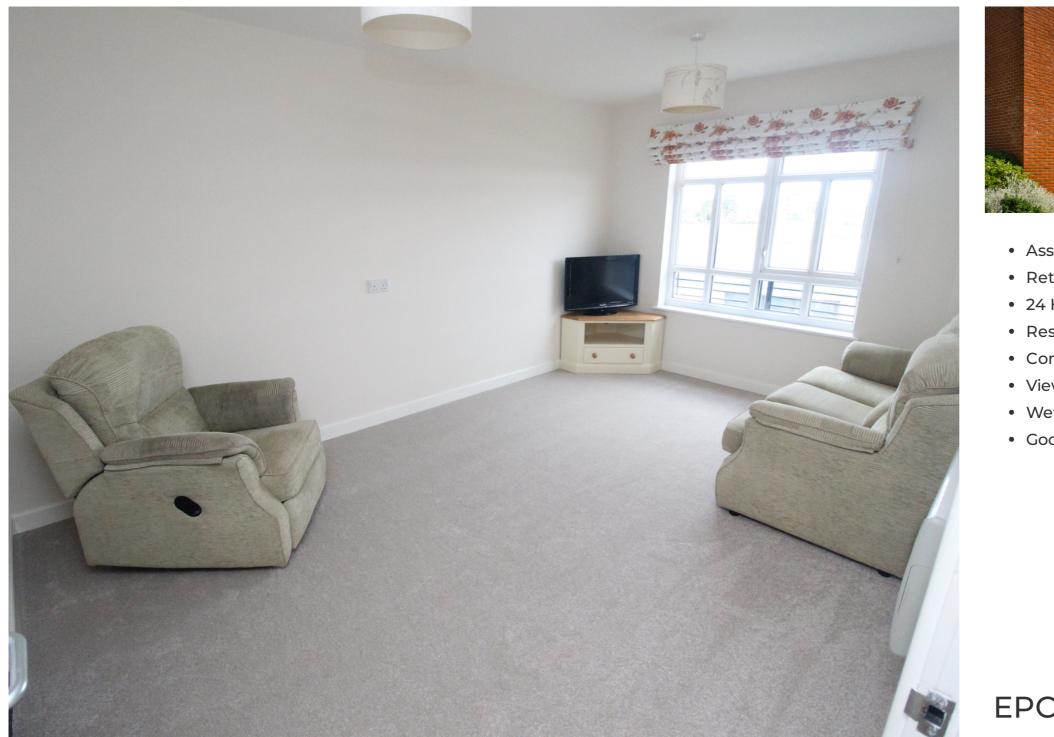

### **Property Description**

A rare opportunity to acquire this well-presented assisted living second floor one bedroom retirement apartment situated within the sought after Archers Court development close to the centre of Hitchin.

Surrounded by attractive, well maintained gardens and offering a reassuring combination of retirement living together with a dedicated care team available round the clock, the apartment offers a fully fitted kitchen with a washer/dryer, a wet room, fitted wardrobes to the bedroom and overlooks playing fields to the rear.

### £275,000 Leasehold

Living Room 4.64m x 3.10m (15'3" x 10'2") Bedroom 3.17m x 3.36m (10'5" x 11') Hall **Kitchen** 2.40m (7'11") x 3.10m (10'2") max

Floor Plan

All measurements shown are approximate and for guidance only. Garages and workshops are not included in any gross floor areas unless integral to the main building where they will be included. Plan produced using PlanUp.