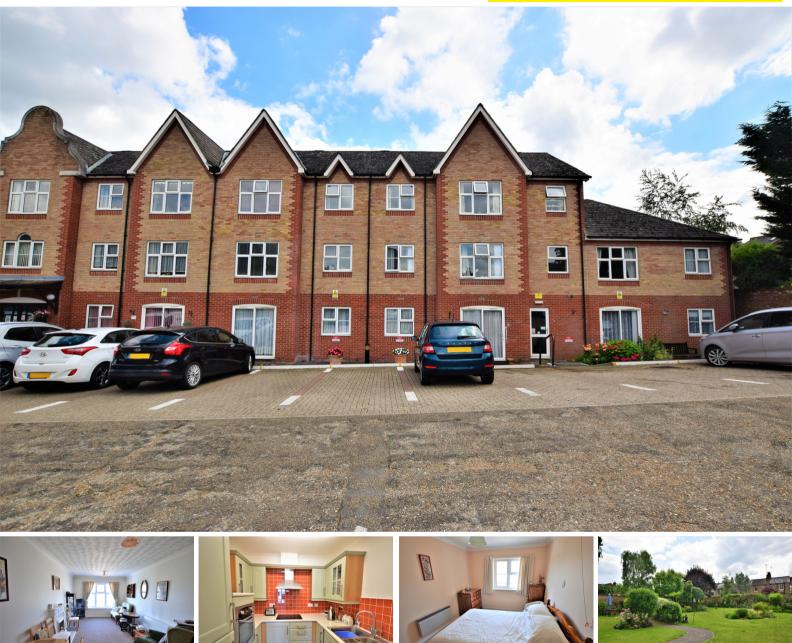

74 Moulsham Street, Chelmsford, Essex, CM2 0JA 01245 266980

chelms for d@mccartney estate agents. co.uk

Godfreys Mews, Chelmsford £140,000 Leasehold

# **ENTRANCE**

Hardwood entrance door, built in storage heater, built in storage cupboard.

# **LOUNGE**

17' 9" x 10' 2" (5.41m x 3.10m) Double glazed window to rear, feature fitted fire place, electric heater.

# **KITCHEN**

7' 8" x 7' 5" (2.34m x 2.26m) Fitted units with built in appliances.

### **BEDROOM ONE**

14' 2"  $\times$  9' 4" (4.32m  $\times$  2.84m) Double glazed window to rear, electric heater, built in fitted wardrobe.

### **FAMILY SHOWER ROOM**

Fitted with three peice suite.