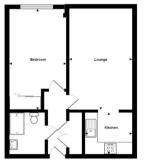

# **THIRD FLOOR**

# **ENTRANCE**

Hardwood entrance door, built in storage heater, built in storage cupboard.

# **LOUNGE**

17' 9" x 10' 2" (5.41m x 3.10m) Double glazed window to rear, feature fitted fire place, electric heater.

# **KITCHEN**

7' 8" x 7' 5" (2.34m x 2.26m) Fitted units with built in appliances.

### **BEDROOM ONE**

14' 2"  $\times$  9' 4" (4.32m  $\times$  2.84m) Double glazed window to rear, electric heater, built in fitted wardrobe.

### **FAMILY SHOWER ROOM**

Fitted with three peice suite.