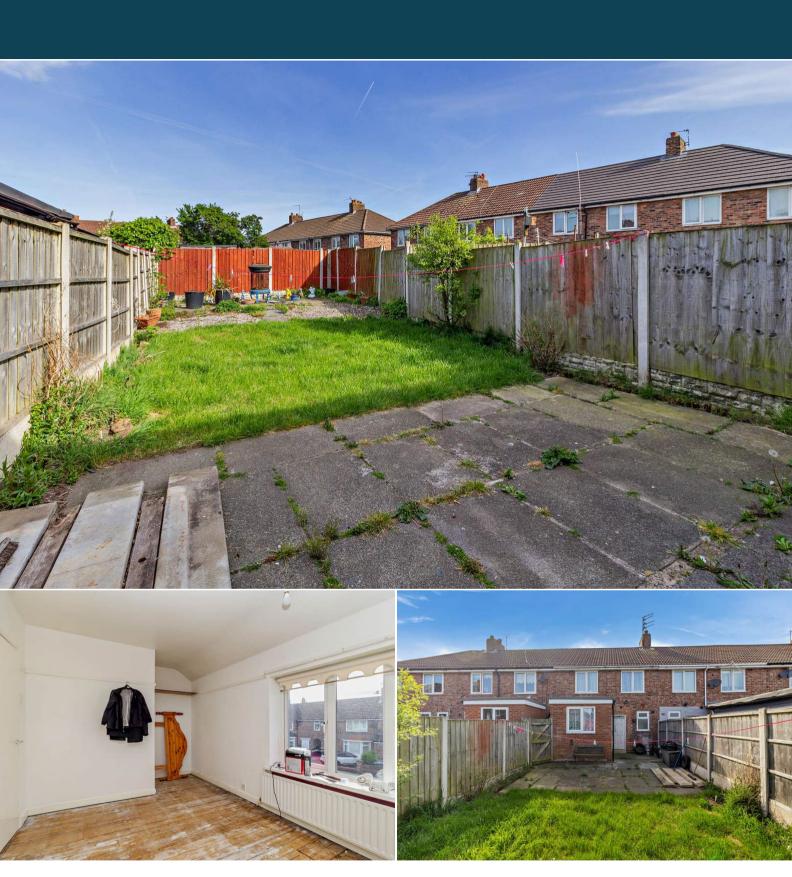

The council tax band is A.

The interior of this property comprises a spacious living room, family bathroom and fitted kitchen on the ground floor. The first floor consists of 3 bedrooms. The exterior boasts a private rear garden, perfect for enjoying the summer months.