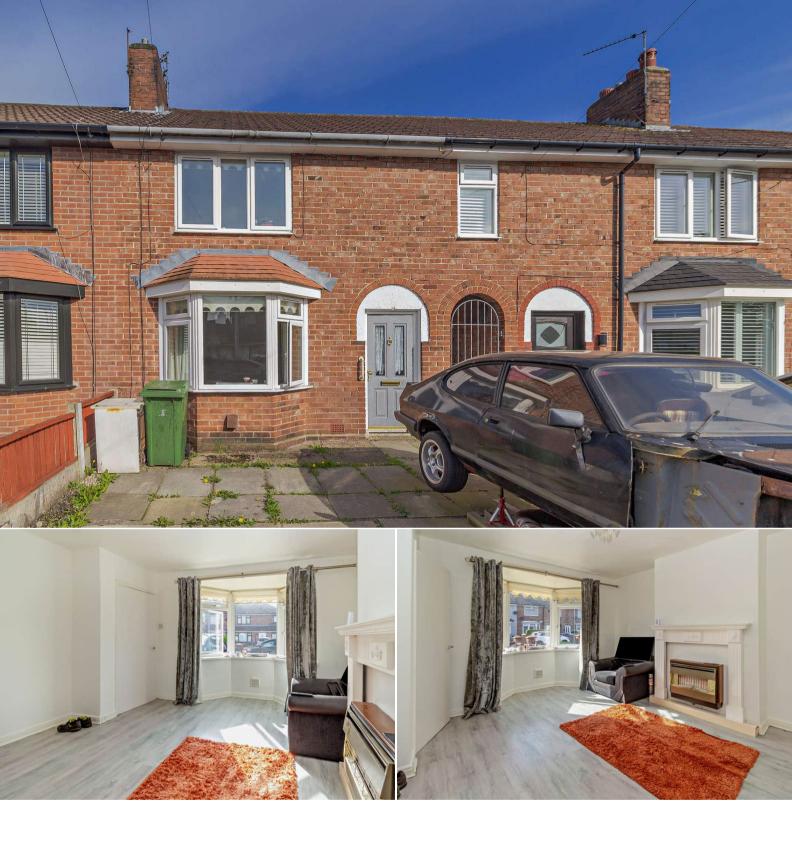

## Drake Crescent Liverpool

Bettermove are proud to present this 3 bedroom terraced house in Liverpool available with no forward chain.

The property benefits from double glazing, gas central heating throughout and has off street parking available.

The council tax band is A.

The interior of this property comprises a spacious living room, family bathroom and fitted kitchen on the ground floor. The first floor consists of 3 bedrooms. The exterior boasts a private rear garden, perfect for enjoying the summer months.

Located in Liverpool, the property is close to a range of amenities, including shops, supermarkets, restaurants and pubs. Excellent transport connections can be found from the A506, M57 and many local bus routes.