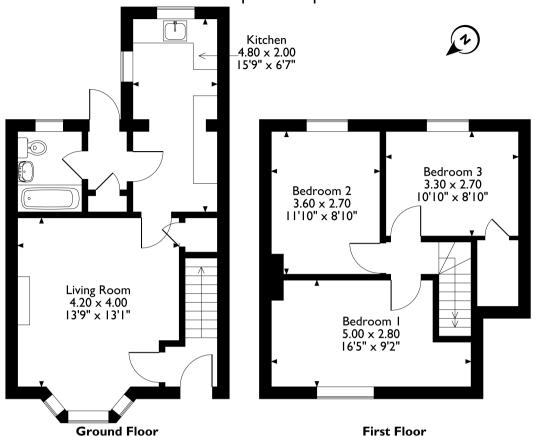

## Drake Crescent, Liverpool Approximate Gross Internal Area 75 Sq M/807 Sq Ft

Please note that the location of doors, windows and other items are approximate and this floorplan is to be used for illustrative purposes only. Unauthorized reproduction is prohibited.