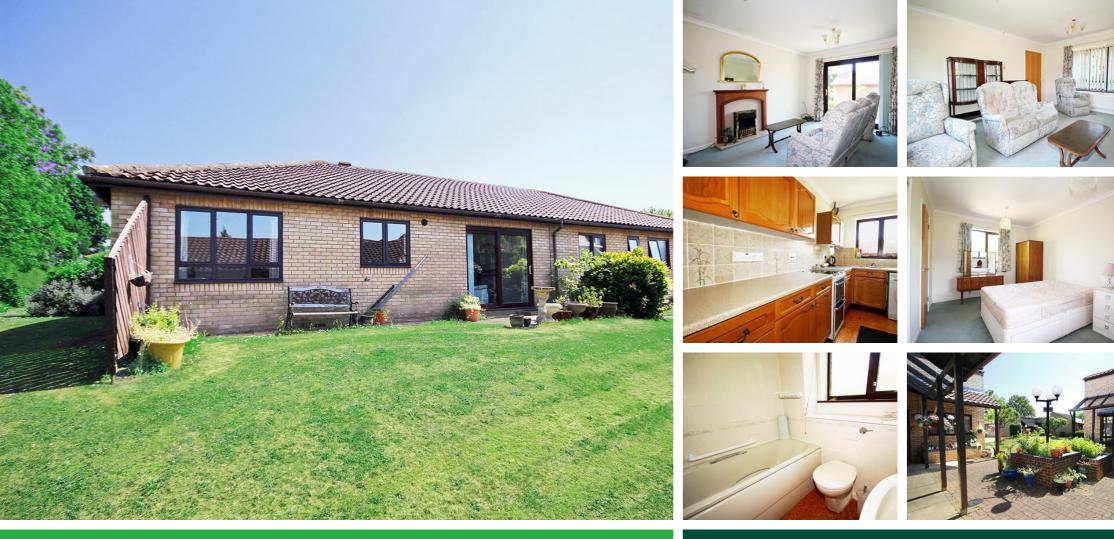

## 2 The Rickyard, Norton Road, Letchworth Garden City, Hertfordshire, SG6 1AW

Norton Hall farm is a small select development exclusively for the over 55's, set in landscaped gardens close to open countryside. The Rickyard has a cluster of two bedroom bungalows, and this property is nicely positioned in a corner. Well presented throughout, the bungalow offer a large lounge with feature fireplace, a fitted kitchen with appliances, two double bedrooms - the master bedroom has an en suite cloakroom, and a further large bathroom.

There is ample parking at the development, which also has many amenities such as launderette facilities, large meeting rooms and conservatory, and kitchen facilities for special occasions, as well as a guest suite available for out of town visitors!

Lane& BENNETTS

The property is available CHAIN FREE, and viewing is highly recommended.