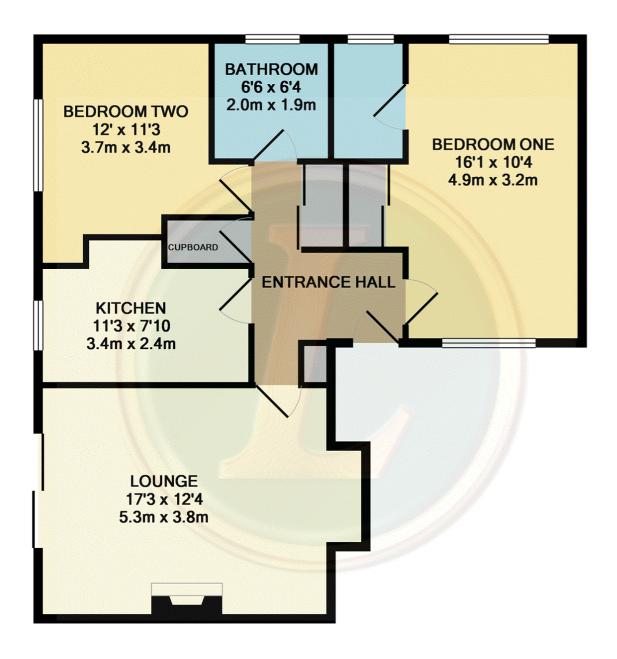

## Guide £290,000

TOTAL APPROX. FLOOR AREA 695 SQ.FT. (64.6 SQ.M.) Measurements are approximate. Not to scale. Illustrative purposes only Made with Metropix ©2018

- Two double bedroom bungalow
- Private development for over 55's
- CHAIN FREE
- Landscaped gardens
- Fitted kitchen
- Lounge with feature fireplace
- En suite to master