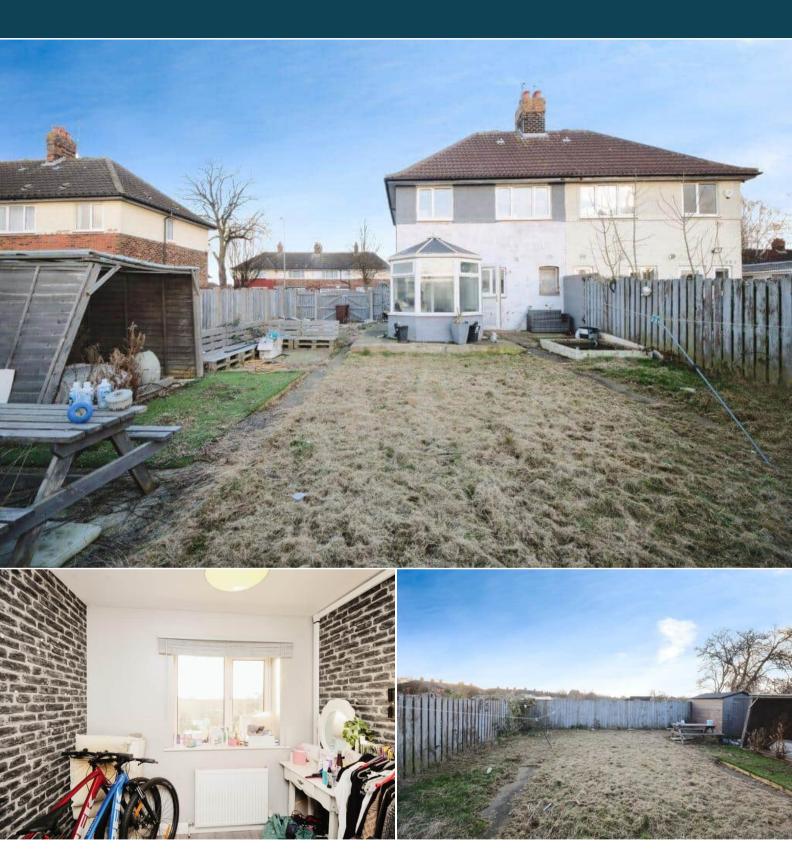

The council tax band is A.

The interior of this beautifully presented property comprises a spacious living room, conservatory, family bathroom and fitted kitchen on the ground floor. The first floor consists of 3 bedrooms. The exterior boasts a private rear garden, perfect for enjoying the summer months.

Located in the popular area of Hull, the property is close to a range of amenities, including shops, supermarkets, restaurants and pubs. Excellent transport connections can be found from the A63, A164 and many local bus routes.