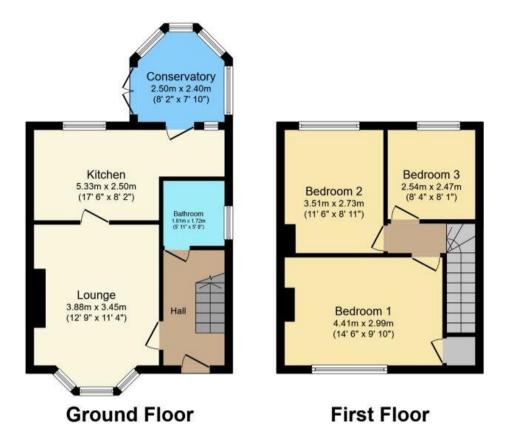

The council tax band is A.

The interior of this beautifully presented property comprises a spacious living room, conservatory, family bathroom and fitted kitchen on the ground floor. The first floor consists of 3 bedrooms. The exterior boasts a private rear garden, perfect for enjoying the summer months.

This exciting opportunity should not be missed! All enquiries can be made through Bettermove on 0330 004 0050.

This floor plan is for illustrative purposes only. It is not drawn to scale. Any measurements, floor areas (including any total floor area), openings and orientation are approximate. No details are guaranteed, they cannot be relied upon for any purpose and they do not form part of any agreement. No liability is taken for any error, omission or misstatement. A party must rely upon its own inspection(s). Powered by www.focalagent.com