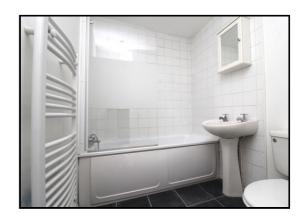

#### Bathroom:

Suite comprising bath, electric shower, wash hand basin and low level WC. Heated towel rail. Extractor fan.