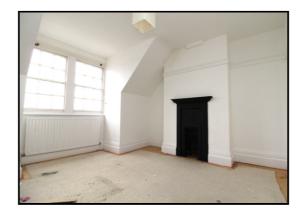

#### **Bedroom One:**

Sky light window. Eaves storage. Radiator.

## Lounge/Diner:

Two windows to front. Gas fire. Two radiators.