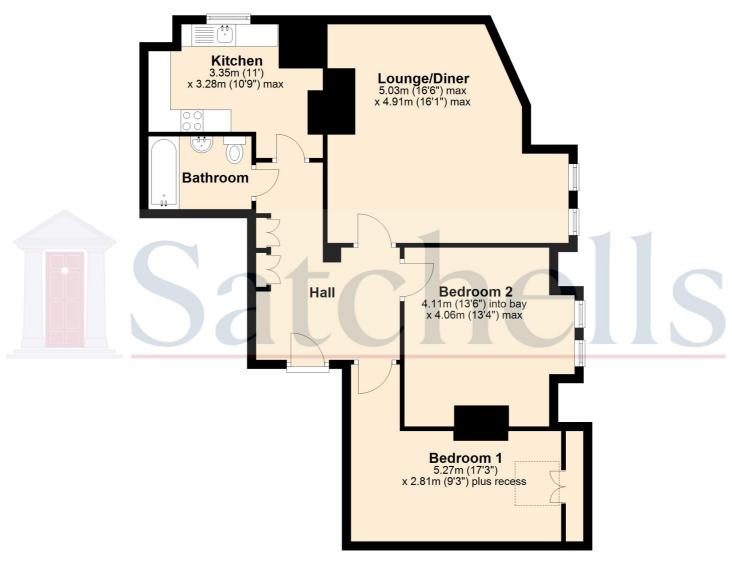

#### Floor Plan

For illastrative purposes only - NOT TO SCALE - Measurements shown are approximate. The size and position of doors, windows, appliances and other features are approximate.

Plan produced using PlanUp.

#### **Entrance Hall:**

Door to side. Cupboard space.

#### Kitchen:

Window to side. Stainless steel sink. Electric hob and oven. Wall and base units.

## Lounge/Diner:

Two windows to front. Gas fire. Two radiators.

#### **Bedroom One:**

Sky light window. Eaves storage. Radiator.

#### **Bedroom Two:**

Two windows to front. Radiator.

#### Bathroom:

Suite comprising bath, electric shower, wash hand basin and low level WC. Heated towel rail. Extractor fan.