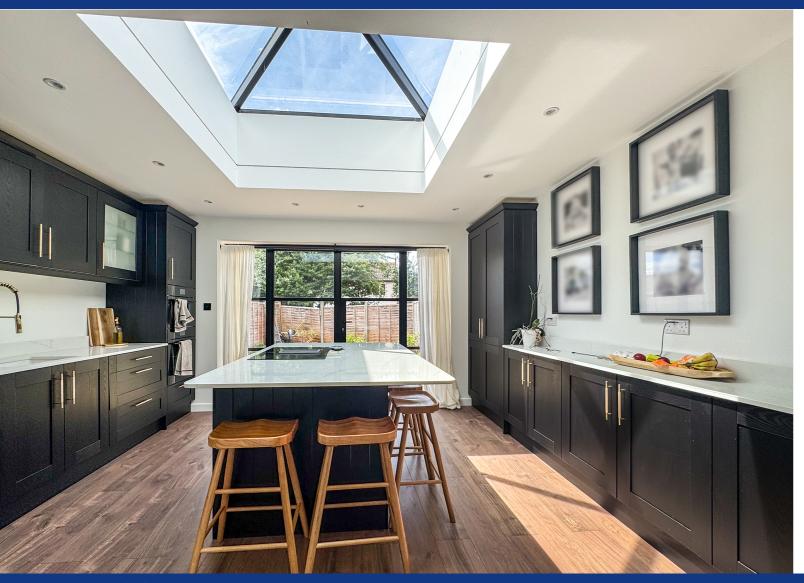

4 Overdown Road Berkshire Reading RG31 6PR Tel: 01189 412951 www.arins.co.uk

Calshot Place, Calcot, Reading, Berkshire. RG31.

£400,000 Freehold

Arins Property Services are delighted to present this two bedroom semi detached home located in a peaceful cul-de-sac in Calcot, just moments from the M4 motorway and excellent transport links, The property has been tastefully and immaculately refurbished throughout, with the standout feature being the extended rear kitchen. Thoughtfully designed, the kitchen boasts a striking central island and a skylight overhead, bathing the space in natural light and creating a bright, welcoming heart of the home, Perfect for entertaining or everyday living. Upon entering, you're welcomed by a spacious entrance hall, complete with a downstairs WC and a handy storage cupboard. To the left, there is internal access to the integral garage, fitted with an electric door and offering exciting potential to convert into additional living space subject to the right permissions. The cosy and homely lounge flows seamlessly into the open-plan kitchen, enhancing the sense of space and comfort throughout the ground floor. Upstairs, you'll find two well-proportioned bedrooms and a modern family bathroom, recently refurbished to a high standard, continuing the home's sleek and contemporary aesthetic. Additional benefits include driveway parking for multiple cars and a private rear garden which has side access.

#### Kitchen

14' 4" x 13' 6" (4.37m x 4.11m)