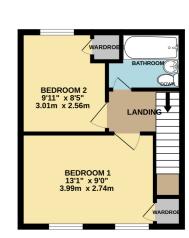

1ST FLOOR

## First Floor

#### **Bedroom One**

13' 1" x 9' 0" (3.99m x 2.74m)

## **Bedroom Two**

8' 5" x 9' 11" (2.57m x 3.02m)

#### Bathroom

7' 4" x 6' 9" (2.24m x 2.06m)