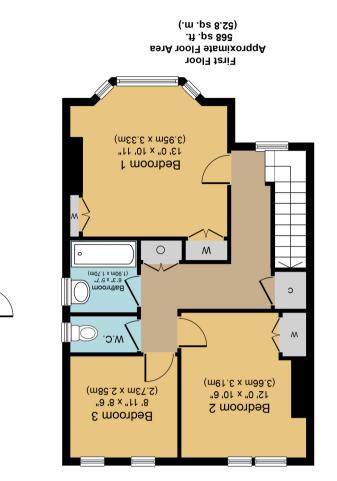

## 19 Woodlands Grove, York YO31 1DS

Redmove are pleased to present this pleasant three bedroom semi detached property located within a desirable location just off Stockton Lane. This wonderful property briefly comprises; spacious hallway leading to a generous sized living room, dining room, kitchen with pantry and a ground floor W/C. To the first floor landing you'll find two large storage cupboards, two double bedrooms, a good sized third bedroom and a bathroom with separate W/C. To the rear of a property is a well maintained south facing garden with mature borders, apple trees, greenhouse, shed and a detached garage. The property also benefits from a driveway and the option of ample on street parking if required. This property will appeal to all potential buyers wishing to add their own mark in upgrading this fantastic family home. Early viewing is highly recommended to appreciate what this property has to offer.

Whilst every attempt has been made to ensure the accuracy of the floor plan contained here, measurements of doors, windows, rooms and any other items are approximate and no responsibility is taken for any enror, omission, or mission, or mission, transaction and/or funding purposes. This plan is for illustrative purposes only and should be used as such by any prospective purchaser or tenant. The measurements active the socuracy of the floor plan is for and/or funding purposes. This plan is for illustrative purposes only and should be used as such by any prospective purchaser or tenant. The measurements should not be relied upon for valuation, transaction and/or funding purposes. This plan is for illustrative purposes only and should be used as such by any prospective purchaser or tenant. The measurements are appliances, systems and appliances shown have not been tested and no guaranties as to their operability or efficiency can be given.