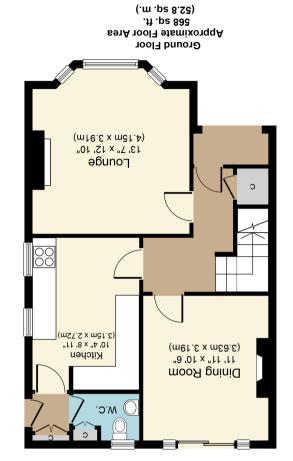

## 19 Woodlands Grove, York YO31 1DS

Redmove are pleased to present this pleasant three bedroom semi detached property located within a desirable location just off Stockton Lane. This wonderful property briefly comprises; spacious hallway leading to a generous sized living room, dining room, kitchen with pantry and a ground floor W/C. To the first floor landing you'll find two large storage cupboards, two double bedrooms, a good sized third bedroom and a bathroom with separate W/C. To the rear of a property is a well maintained south facing garden with mature borders, apple trees, greenhouse, shed and a detached garage. The property also benefits from a driveway and the option of ample on street parking if required. This property will appeal to all potential buyers wishing to add their own mark in upgrading this fantastic family home. Early viewing is highly recommended to appreciate what this property has to offer.

Whilst every attempt has been made to ensure the accuracy of the floor plan contained here, measurements of doors, windows, rooms and any other items are approximate and no responsibility is taken for any enror, omission, or mission, or mission, transaction and/or funding purposes. This plan is for illustrative purposes only and should be used as such by any prospective purchaser or tenant. The measurements active the socuracy of the floor plan is for and/or funding purposes. This plan is for illustrative purposes only and should be used as such by any prospective purchaser or tenant. The measurements should not be relied upon for valuation, transaction and/or funding purposes. This plan is for illustrative purposes only and should be used as such by any prospective purchaser or tenant. The measurements are appliances, systems and appliances shown have not been tested and no guaranties as to their operability or efficiency can be given.