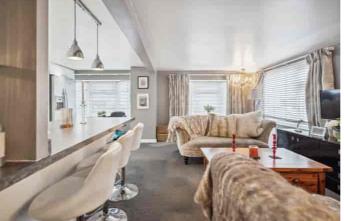

The abundance of natural light creates an inviting ambiance that seamlessly connects the various parts of the house. Step inside to discover the generous layout, featuring an open plan and an elegantly designed reception room that provides a versatile space for relaxation and entertainment.

Accommodation includes a double aspect 19'8 x 18'10 living room, a modern fitted kitchen with integrated appliances, a breakfast bar and a modern family bathroom with a panel bath. You have access to the garden too as well as having your own low maintenance grounds which include patio and lawn areas.