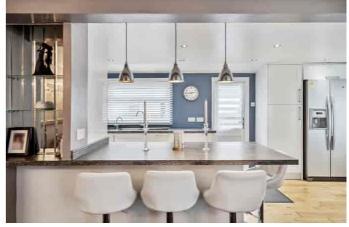

Accommodation includes a double aspect 19'8 x 18'10 living room, a modern fitted kitchen with integrated appliances, a breakfast bar and a modern family bathroom with a panel bath. You have access to the garden too as well as having your own low maintenance grounds which include patio and lawn areas.