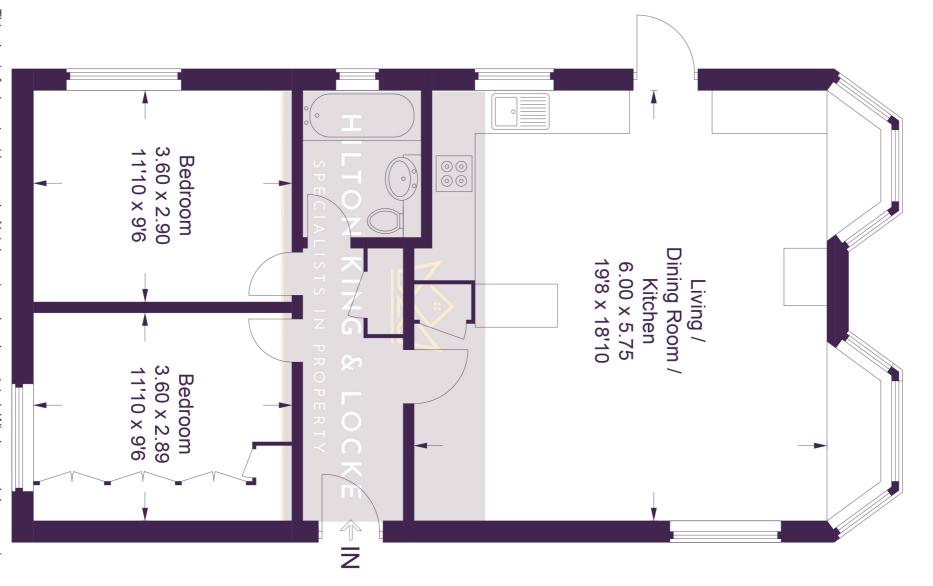

Accommodation includes a double aspect 19'8 x 18'10 living room, a modern fitted kitchen with integrated appliances, a breakfast bar and a modern family bathroom with a panel bath. You have access to the garden too as well as having your own low maintenance grounds which include patio and lawn areas.

## 20 Orchards Residential Park

Approximate Gross Internal Area = 66.6 sq m / 717 sq ft

This plan is for layout guidance only. Not drawn to scale unless stated. Windows and door openings are approximate. Whilst every care is taken in the preparation of this plan, please check all dimensions, shapes and compass bearings before making any decisions reliant upon them.