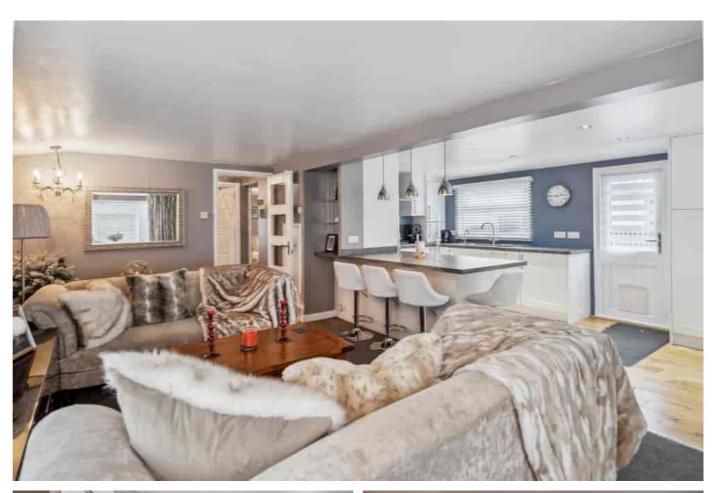

The abundance of natural light creates an inviting ambiance that seamlessly connects the various parts of the house. Step inside to discover the generous layout, featuring an open plan and an elegantly designed reception room that provides a versatile space for relaxation and entertainment.

Accommodation includes a double aspect 19'8 x 18'10 living room, a modern fitted kitchen with integrated appliances, a breakfast bar and a modern family bathroom with a panel bath. You have access to the garden too as well as having your own low maintenance grounds which include patio and lawn areas.