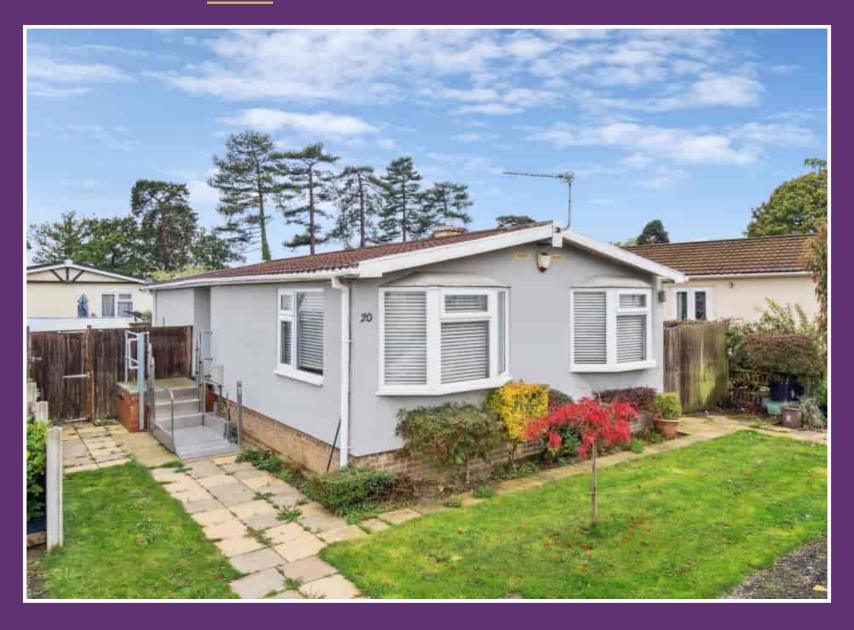

A refurbished and spacious park home which offers two double bedrooms and has accommodation in the region of 700 square ft. This impressive and double fronted home is situated on the sought after Orchards Residential Park on the Iver/Langley Border.

This remarkable park home offers a harmonious blend of spacious interiors and lush outdoor spaces. With a myriad of impressive features, this property redefines comfortable living.

Upon entering the property that is set back from the road, you are greeted by ample parking spaces providing convenience for both residents and guests as well as a gate that can be opened to give you access to the wellmaintained garden. The exterior provides a welcoming atmosphere.

Exclusively for the over 45's, Orchards Residential Park is beautifully kept, picturesque and offers plenty of residents parking areas.