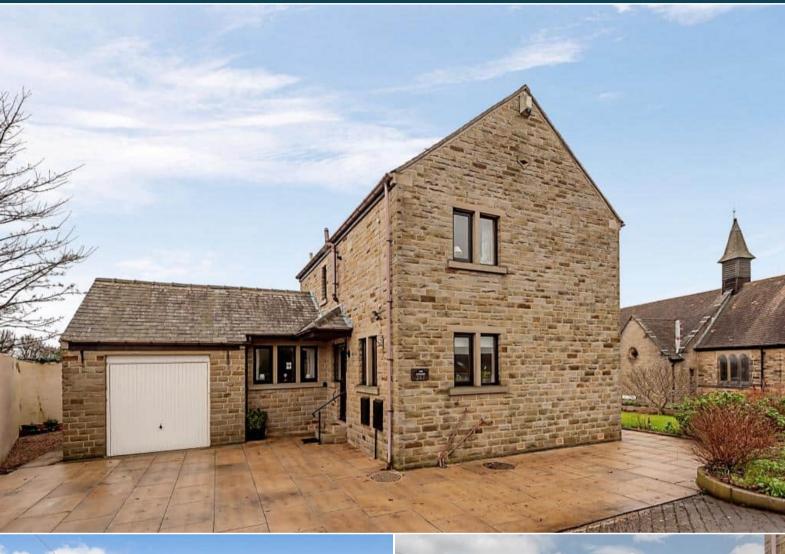

## Halifax Road Brighouse

Bettermove are proud to present this substantial 4 bedroom detached house in Brighouse available with no forward chain.

The property benefits from double glazing, gas central heating throughout and has off street parking available via the large driveway and garage. The council tax band is E.

The interior of this beautifully presented property comprises a spacious living room, dining room, fitted kitchen, cloakroom with WC and hand wash basin, bedroom on the ground floor. The first floor consists of 3 bedrooms and the family bathroom including the master bedroom with an ensuite. The exterior boasts a private rear garden, perfect for enjoying the summer months.

Located in the popular town of Brighouse, the property is close to a range of amenities, including shops, supermarkets, restaurants and pubs. Excellent transport connections can be found from Brighouse Train Station, the M62 and many local buses.