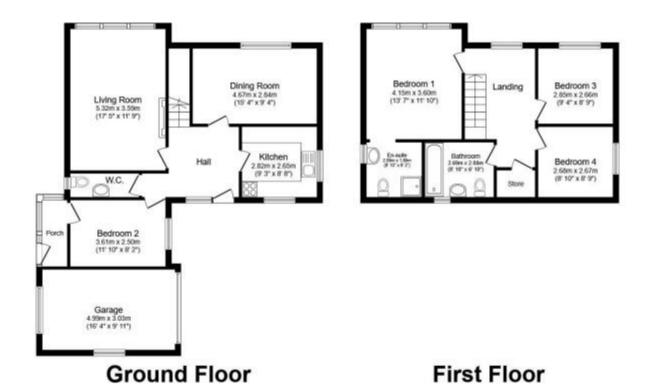

## Total floor area 136.3 sq.m. (1,467 sq.ft.) approx

This floor plan is for illustrative purposes only. It is not drawn to scale. Any measurements, floor areas (including any total floor area), openings and orientation are approximate. No details are guaranteed, they cannot be relied upon for any purpose and they do not form part of any agreement. No liability is taken for any error, omission or misstatement. A party must rely upon its own inspection(s). Plan produced for Reed Rains. Powered by www.focalagent.com