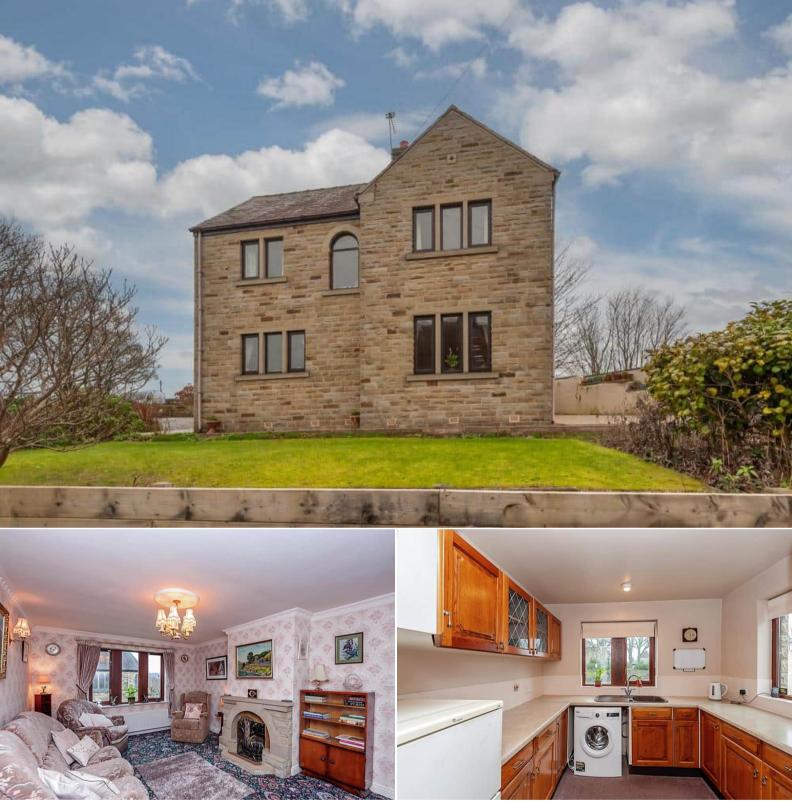

## Halifax Road Brighouse

Bettermove are proud to present this substantial 4 bedroom detached house in Brighouse available with no forward chain.

The property benefits from double glazing, gas central heating throughout and has off street parking available via the large driveway and garage. The council tax band is E.

The interior of this beautifully presented property comprises a spacious living room, dining room, fitted kitchen, cloakroom with WC and hand wash basin, bedroom on the ground floor. The first floor consists of 3 bedrooms and the family bathroom including the master bedroom with an ensuite. The exterior boasts a private rear garden, perfect for enjoying the summer months.