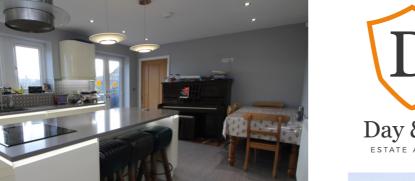

## **FULL DESCRIPTION**

An internal viewing is highly recommended to fully appreciate this spacious, modern detached house enjoying views to the rear, situated in a popular area of Oakworth at the beginning of Pasture Avenue. This desirable property offers spacious accommodation arranged over three floors and has a great specification. In brief the accommodation comprises of an Entrance Hallway, Cloaks/w.c., Boiler Room, Spacious Living room with windows to the front elevation. Large Dining Kitchen with an attractive range of well appointed wall and base units, integrated appliances which include oven, hob, extractor hood, fridge/freezer, dishwasher, breakfast island with pop up power socket, windows and double doors to the rear, Utility Room offers plenty of storage, plumbing for washing machine, rear door and internal door leading to the integral garage which has an electric door. First Floor Landing, Three Double Bedrooms with two of these being having en-suite's, House Bathroom comprising of a bath, shower, w.c., vanity wash basin. Upper Floor - Large Principle Bedroom with walk in wardrobe and an impressive en-suite which has a walk through shower, bath tub, wash hand basin, w.c., concealed lighting. Outside to the rear of the property is a low maintenance garden with composite decking, storage area to the side, driveway to the front providing off road parking and giving access to the integral garage. EPC Rating C