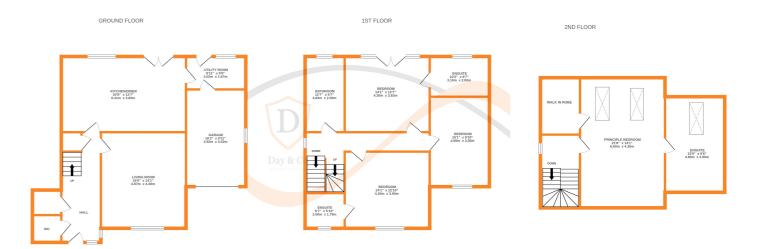

## **FULL DESCRIPTION**

An internal viewing is highly recommended to fully appreciate this spacious, modern detached house enjoying views to the rear, situated in a popular area of Oakworth at the beginning of Pasture Avenue. This desirable property offers spacious accommodation arranged over three floors and has a great specification. In brief the accommodation comprises of an Entrance Hallway, Cloaks/w.c., Boiler Room, Spacious Living room with windows to the front elevation. Large Dining Kitchen with an attractive range of well appointed wall and base units, integrated appliances which include oven, hob, extractor hood, fridge/freezer, dishwasher, breakfast island with pop up power socket, windows and double doors to the rear, Utility Room offers plenty of storage, plumbing for washing machine, rear door and internal door leading to the integral garage which has an electric door. First Floor Landing, Three Double Bedrooms with two of these being having en-suite's, House Bathroom comprising of a bath, shower, w.c., vanity wash basin. Upper Floor - Large Principle Bedroom with walk in wardrobe and an impressive en-suite which has a walk through shower, bath tub, wash hand basin, w.c., concealed lighting. Outside to the rear of the property is a low maintenance garden with composite decking, storage area to the side, driveway to the front providing off road parking and giving access to the integral garage. EPC Rating C

of doors, windows, rooms and any other terms are approximate and no responsibility is taken for any erro omission or mis-statement. This plan is for illustrative purposes only and should be used as such by any prospective purchaser. The services, systems and appliances shown have not been tested and no guarant as to their operability or efficiency can be given.