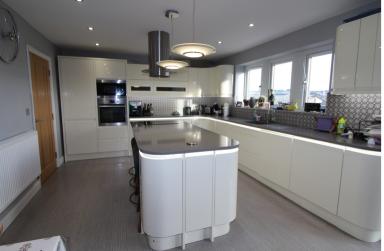

## **FULL DESCRIPTION**

An internal viewing is highly recommended to fully appreciate this spacious, modern detached house enjoying views to the rear, situated in a popular area of Oakworth at the beginning of Pasture Avenue. This desirable property offers spacious accommodation arranged over three floors and has a great specification. In brief the accommodation comprises of an Entrance Hallway, Cloaks/w.c., Boiler Room, Spacious Living room with windows to the front elevation. Large Dining Kitchen with an attractive range of well appointed wall and base units, integrated appliances which include oven, hob, extractor hood, fridge/freezer, dishwasher, breakfast island with pop up power socket, windows and double doors to the rear, Utility Room offers plenty of storage, plumbing for washing machine, rear door and internal door leading to the integral garage which has an electric door. First Floor Landing, Three Double Bedrooms with two of these being having en-suite's, House Bathroom comprising of a bath, shower, w.c., vanity wash basin. Upper Floor - Large Principle Bedroom with walk in wardrobe and an impressive en-suite which has a walk through shower, bath tub, wash hand basin, w.c., concealed lighting. Outside to the rear of the property is a low maintenance garden with composite decking, storage area to the side, driveway to the front providing off road parking and giving access to the integral garage. EPC Rating C