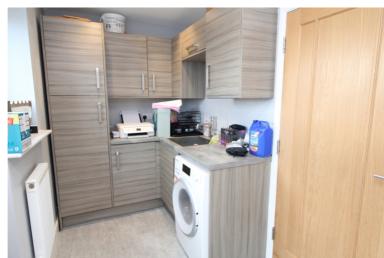

## **FULL DESCRIPTION**

An internal viewing is highly recommended to fully appreciate this spacious, modern detached house enjoying views to the rear, situated in a popular area of Oakworth at the beginning of Pasture Avenue. This desirable property offers spacious accommodation arranged over three floors and has a great specification. In brief the accommodation comprises of an Entrance Hallway, Cloaks/w.c., Boiler Room, Spacious Living room with windows to the front elevation. Large Dining Kitchen with an attractive range of well appointed wall and base units, integrated appliances which include oven, hob, extractor hood, fridge/freezer, dishwasher, breakfast island with pop up power socket, windows and double doors to the rear, Utility Room offers plenty of storage, plumbing for washing machine, rear door and internal door leading to the integral garage which has an electric door. First Floor Landing, Three Double Bedrooms with two of these being having en-suite's, House Bathroom comprising of a bath, shower, w.c., vanity wash basin. Upper Floor - Large Principle Bedroom with walk in wardrobe and an impressive en-suite which has a walk through shower, bath tub, wash hand basin, w.c., concealed lighting. Outside to the rear of the property is a low maintenance garden with composite decking, storage area to the side, driveway to the front providing off road parking and giving access to the integral garage. EPC Rating C