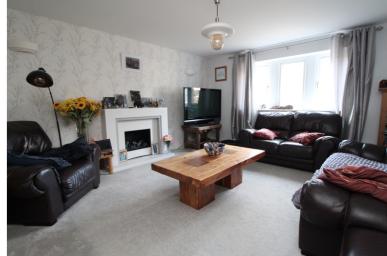

## **FULL DESCRIPTION**

An internal viewing is highly recommended to fully appreciate this spacious, modern detached house enjoying views to the rear, situated in a popular area of Oakworth at the beginning of Pasture Avenue. This desirable property offers spacious accommodation arranged over three floors and has a great specification. In brief the accommodation comprises of an Entrance Hallway, Cloaks/w.c., Boiler Room, Spacious Living room with windows to the front elevation. Large Dining Kitchen with an attractive range of well appointed wall and base units, integrated appliances which include oven, hob, extractor hood, fridge/freezer, dishwasher, breakfast island with pop up power socket, windows and double doors to the rear, Utility Room offers plenty of storage, plumbing for washing machine, rear door and internal door leading to the integral garage which has an electric door. First Floor Landing, Three Double Bedrooms with two of these being having en-suite's, House Bathroom comprising of a bath, shower, w.c., vanity wash basin. Upper Floor - Large Principle Bedroom with walk in wardrobe and an impressive en-suite which has a walk through shower, bath tub, wash hand basin, w.c., concealed lighting. Outside to the rear of the property is a low maintenance garden with composite decking, storage area to the side, driveway to the front providing off road parking and giving access to the integral garage. EPC Rating C