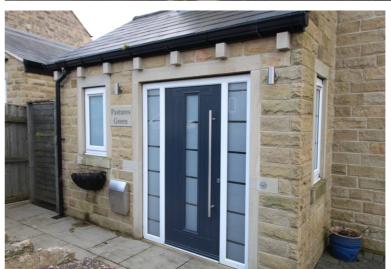

## **FULL DESCRIPTION**

An internal viewing is highly recommended to fully appreciate this spacious, modern detached house enjoying views to the rear, situated in a popular area of Oakworth at the beginning of Pasture Avenue. This desirable property offers spacious accommodation arranged over three floors and has a great specification. In brief the accommodation comprises of an Entrance Hallway, Cloaks/w.c., Boiler Room, Spacious Living room with windows to the front elevation. Large Dining Kitchen with an attractive range of well appointed wall and base units, integrated appliances which include oven, hob, extractor hood, fridge/freezer, dishwasher, breakfast island with pop up power socket, windows and double doors to the rear, Utility Room offers plenty of storage, plumbing for washing machine, rear door and internal door leading to the integral garage which has an electric door. First Floor Landing, Three Double Bedrooms with two of these being having en-suite's, House Bathroom comprising of a bath, shower, w.c., vanity wash basin. Upper Floor - Large Principle Bedroom with walk in wardrobe and an impressive en-suite which has a walk through shower, bath tub, wash hand basin, w.c., concealed lighting. Outside to the rear of the property is a low maintenance garden with composite decking, storage area to the side, driveway to the front providing off road parking and giving access to the integral garage. EPC Rating C