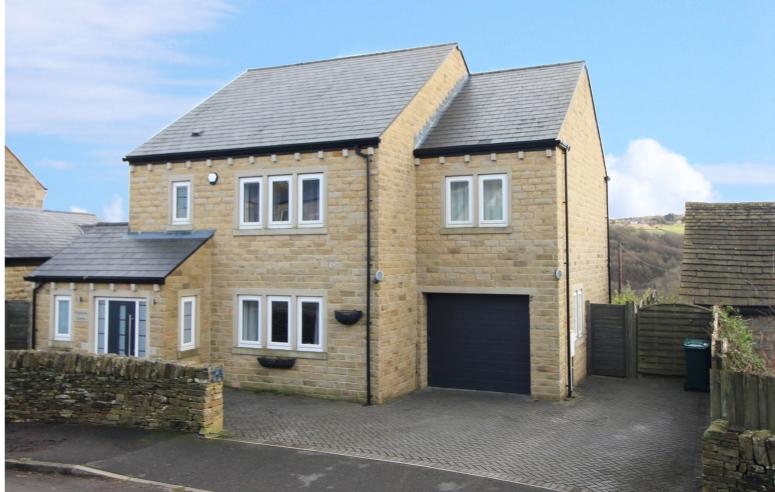

## **FULL DESCRIPTION**

An internal viewing is highly recommended to fully appreciate this spacious, modern detached house enjoying views to the rear, situated in a popular area of Oakworth at the beginning of Pasture Avenue. This desirable property offers spacious accommodation arranged over three floors and has a great specification. In brief the accommodation comprises of an Entrance Hallway, Cloaks/w.c., Boiler Room, Spacious Living room with windows to the front elevation. Large Dining Kitchen with an attractive range of well appointed wall and base units, integrated appliances which include oven, hob, extractor hood, fridge/freezer, dishwasher, breakfast island with pop up power socket, windows and double doors to the rear, Utility Room offers plenty of storage, plumbing for washing machine, rear door and internal door leading to the integral garage which has an electric door. First Floor Landing, Three Double Bedrooms with two of these being having en-suite's, House Bathroom comprising of a bath, shower, w.c., vanity wash basin. Upper Floor - Large Principle Bedroom with walk in wardrobe and an impressive en-suite which has a walk through shower, bath tub, wash hand basin, w.c., concealed lighting. Outside to the rear of the property is a low maintenance garden with composite decking, storage area to the side, driveway to the front providing off road parking and giving access to the integral garage. EPC Rating C