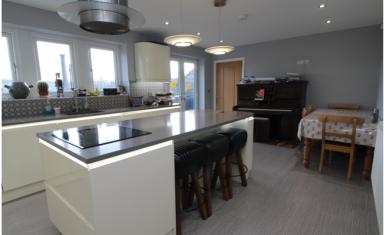

## **FULL DESCRIPTION**

An internal viewing is highly recommended to fully appreciate this spacious, modern detached house enjoying views to the rear, situated in a popular area of Oakworth at the beginning of Pasture Avenue. This desirable property offers spacious accommodation arranged over three floors and has a great specification. In brief the accommodation comprises of an Entrance Hallway, Cloaks/w.c., Boiler Room, Spacious Living room with windows to the front elevation. Large Dining Kitchen with an attractive range of well appointed wall and base units, integrated appliances which include oven, hob, extractor hood, fridge/freezer, dishwasher, breakfast island with pop up power socket, windows and double doors to the rear, Utility Room offers plenty of storage, plumbing for washing machine, rear door and internal door leading to the integral garage which has an electric door. First Floor Landing, Three Double Bedrooms with two of these being having en-suite's, House Bathroom comprising of a bath, shower, w.c., vanity wash basin. Upper Floor - Large Principle Bedroom with walk in wardrobe and an impressive en-suite which has a walk through shower, bath tub, wash hand basin, w.c., concealed lighting. Outside to the rear of the property is a low maintenance garden with composite decking, storage area to the side, driveway to the front providing off road parking and giving access to the integral garage. EPC Rating C