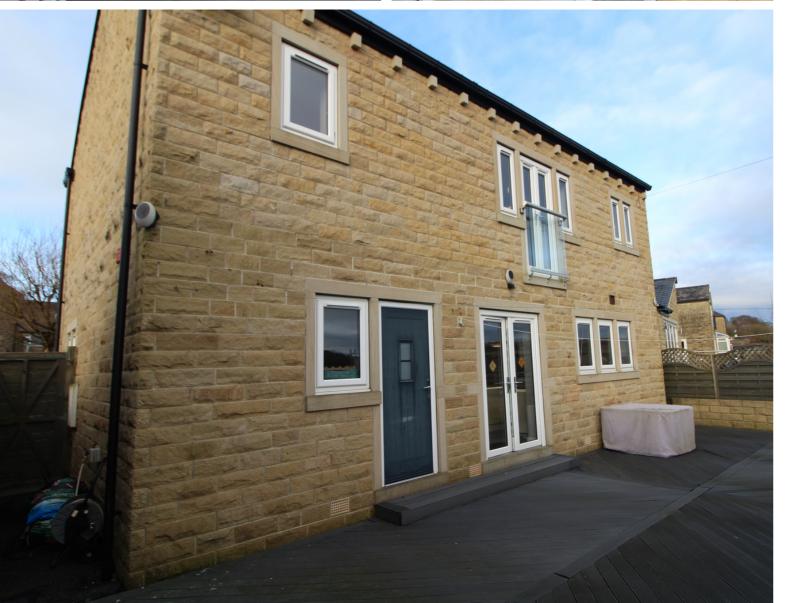

## **FULL DESCRIPTION**

An internal viewing is highly recommended to fully appreciate this spacious, modern detached house enjoying views to the rear, situated in a popular area of Oakworth at the beginning of Pasture Avenue. This desirable property offers spacious accommodation arranged over three floors and has a great specification. In brief the accommodation comprises of an Entrance Hallway, Cloaks/w.c., Boiler Room, Spacious Living room with windows to the front elevation. Large Dining Kitchen with an attractive range of well appointed wall and base units, integrated appliances which include oven, hob, extractor hood, fridge/freezer, dishwasher, breakfast island with pop up power socket, windows and double doors to the rear, Utility Room offers plenty of storage, plumbing for washing machine, rear door and internal door leading to the integral garage which has an electric door. First Floor Landing, Three Double Bedrooms with two of these being having en-suite's, House Bathroom comprising of a bath, shower, w.c., vanity wash basin. Upper Floor - Large Principle Bedroom with walk in wardrobe and an impressive en-suite which has a walk through shower, bath tub, wash hand basin, w.c., concealed lighting. Outside to the rear of the property is a low maintenance garden with composite decking, storage area to the side, driveway to the front providing off road parking and giving access to the integral garage. EPC Rating C