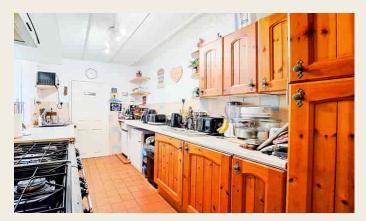

#### **KITCHEN**

an open plan area located off the dining room having double glazed window to side, tiled floor, base cupboards and drawers surmounted by round edge work tops, tiled surround, wall mounted cupboards, inset stainless steel one and a half bowl sink with drainer, space for double width range style cooker, space for dishwasher and Potterton boiler. Door to: