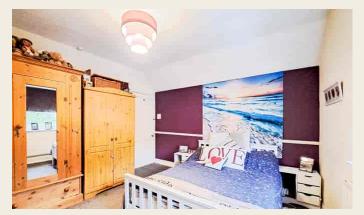

#### **BEDROOM ONE**

3.82m x 3.39m (12' 6" x 11' 1") having double glazed window to front, radiator, exposed cast-iron fireplace and over stairs wardrobe.

#### **BEDROOM TWO**

3.39m x 2.86m (11' 1" x 9' 5") having double glazed window to rear, radiator and exposed cast-iron fireplace.

#### **BEDROOM THREE**

 $3.36m \times 2.08m (11' 0" \times 6' 10")$  having double glazed window to side, radiator, laminate floor and door to bathroom.