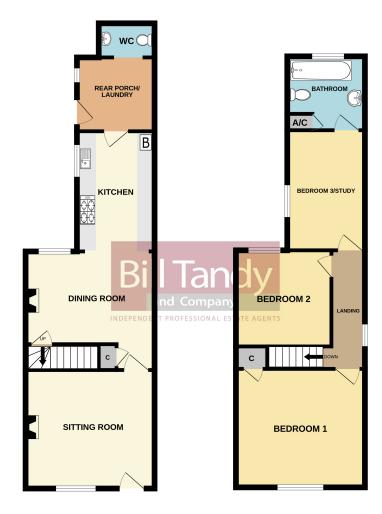

1ST FLOOR GROUND FLOOR

33 CORONATION STREET, TAMWORTH, B79 7ES

White very attempt has been made to ensure the accuracy of the foorgian contained here, measurements of doors, windows, roman and my doet teem are appointed and no responsibility to selent for any error, omission or mis-statement. This plan is for illustrative purposes only and should be used as such by any prospective purchaser. The services, systems and appliances shown have been tested and no guarantee as to their operability or efficiency can be given.