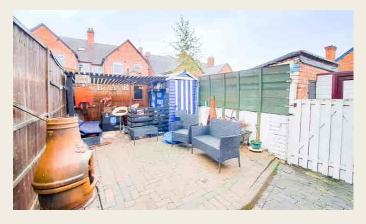

### OUTSIDE

Set to the rear of the property is a low maintenance courtyard style garden with blue brick block paving leading to a further block paved patio area, sheltered pergola providing perfect entertaining space, storage shed, fenced surround and side gated access leads to a shared side pathway.