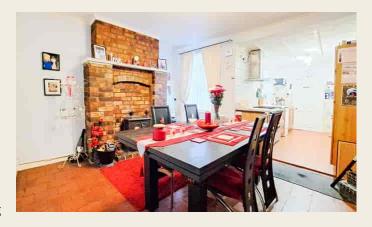

#### **DINING ROOM**

 $3.84 \text{m} \times 3.37 \text{m}$  (12' 7" x 11' 1") having cast-iron log burner with brick hearth, exposed brick surround and mantel above, quarry tiled flooring, window to rear, radiator, door to under stairs storage cupboard and door to staircase rising to the first floor accommodation.