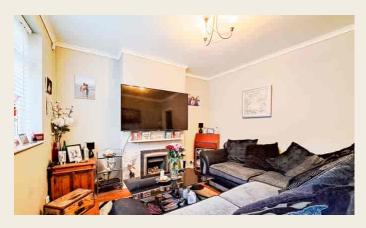

#### **SITTING ROOM**

3.79m x 3.37m (12' 5" x 11' 1") approached via a double glazed front entrance door and having double glazed window to front, feature fireplace with inset gas fire and tiled surround, radiator, space and provision for wall mounted T.V. and wooden floor. Door opens to: