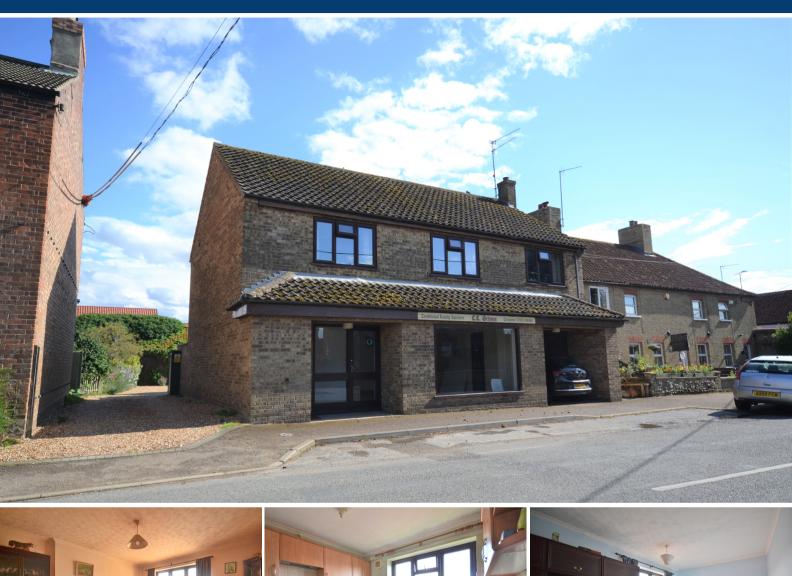

# Grimes Butchers Lynn Road, Gayton, King's Lynn, Norfolk 2232,993

A rare and unique opportunity to purchase shop space with a three bedroom flat above. Situated in the popular village of Gayton, this shop comprises of open plan shop space, w/c, car port, garage. The first floor comprises of separate entrance stair way, lounge, kitchen, three bedrooms and a bathroom. The property presents a rare and unique opportunity to combine a small business with a rental income or living space above. Local amenities can be found within the village including a convenience store and village pub with more extensive facilities found in King's Lynn Town Centre including a main line rail link into Cambridge and London King's Cross.

#### Shop Front

21' 09" x 23' 11" (6.63m x 7.29m) Tiled flooring, tiled walls, glazed window facing to front.