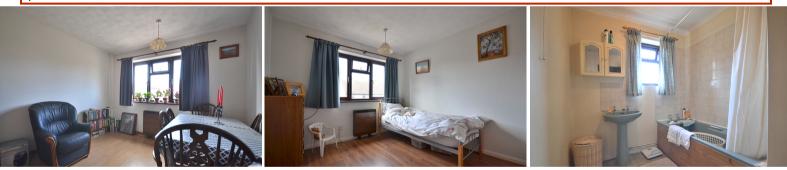

### Living Room

11' 07" x 14' 10" (3.53m x 4.52m) Laminate flooring, two radiators, one double glazed window.

## Bedroom One

15' 00" x 8' 09" (4.57m x 2.67m) Laminate flooring, one double glazed window, one radiator.

## Bedroom Two

10' 01" x 11' 07" (3.07m x 3.53m) Laminate flooring, one double glazed window, one radiator and fitted cupboard space.

## Bedroom Three

9' 10" x 11' 07" (3.00m x 3.53m) Laminate flooring, one double glazed window, one radiator, and fitted cupboard space.

1ST FLOOR 753 sq.ft. (69.9 sq.m.) approx.

TOTAL ELOCOR AREA: 12624 split (1509 sq.m), approx. While devys demokes been musible sense the securicy of the floreprint contrained them, insurements, of door, windows, norms and any other terms are approximate and no responsibility is taken for any error, omsson or mis-statement. This pains to illustrative purposes only and should be used as such by any prospective purchaser. The services, systems and applications shown have not been tested and no purvantee as to the law with Mergine Core 2022.