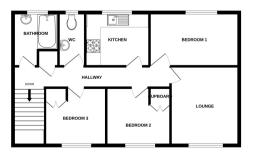

### Entrance Hallway

Separate entrance hallway with carpeted staircase to first floor, one radiator.

### Living Room

11' 07" x 14' 10" (3.53m x 4.52m) Laminate flooring, two radiators, one double glazed window.

# Kitchen

9' 08" x 8' 08" (2.95m x 2.64m) Tiled flooring, double glazed window, fitted kitchen units, stainless steel sink, one radiator, oven hob, space for washing machine and fridge

## Bedroom One

15' 00" x 8' 09" (4.57m x 2.67m) Laminate flooring, one double glazed window, one radiator.

## Bedroom Two

10' 01" x 11' 07" (3.07m x 3.53m) Laminate flooring, one double glazed window, one radiator and fitted cupboard space.

## Bedroom Three

9' 10" x 11' 07" (3.00m x 3.53m) Laminate flooring, one double glazed window, one radiator, and fitted cupboard space.

1ST FLOOR 753 sq.ft. (69.9 sq.m.) approx.

TOTAL ELOCOR AREA: 12624 split (1509 sq.m), approx. While devys demokes been musible sense the securicy of the floreprint contrained them, insurements, of door, windows, norms and any other terms are approximate and no responsibility is taken for any error, omsson or mis-statement. This pains to illustrative purposes only and should be used as such by any prospective purchaser. The services, systems and applications shown have not been tested and no purvantee as to the law with Mergine Core 2022.