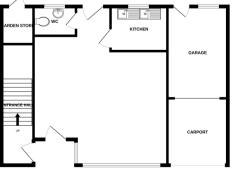

### Kitchen

8' 00" x 8' 02" (2.44m x 2.49m) Double glazed window, two sinks, tiled flooring.

# W/C

Low flush W/C, sink, double glazed window, tiled flooring.

## Garage

9' 10" x 14' 01" (3.00m x 4.29m) Up and over front door with carport space to front, double glazed window facing to rear court yard.

### Entrance Hallway

Separate entrance hallway with carpeted staircase to first floor, one radiator.