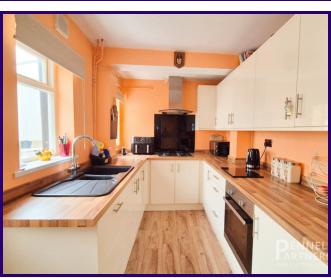

### Key Features:

Two Reception Rooms: Experience versatile living spaces with two generously sized reception rooms, ideal for entertaining guests or enjoying cosy family evenings.

Refitted Kitchen: Step into the heart of the home, where the sleek and modern refitted kitchen awaits. Equipped with contemporary appliances and ample storage space, it's a chef's haven.

### **KITCHEN**

2.13m x 3.62m (7' 0" x 11' 11")