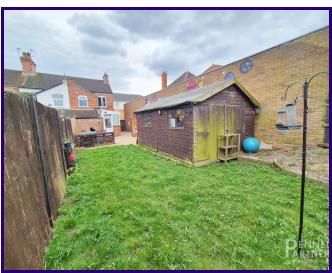

Rear Garden: Step outside to your private oasis – a rear garden mainly laid to lawn with a large patio area, perfect for al fresco dining, entertaining, or simply basking in the sunshine.

Driveway to the Side: Enjoy additional convenience with a driveway to the side of the property, providing easy access and extra parking space for your vehicles.

### **OUTSIDE**

Mainly laid to lawn with large patio area and raised seating terrace. driveway to the side of the property with gated access to driveway.