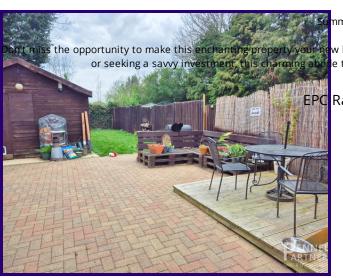

Rear Garden: Step outside to your private oasis – a rear garden mainly laid to lawn with a large patio area, perfect for al fresco dining, entertaining, or simply basking in the sunshine.

Driveway to the Side: Enjoy additional convenience with a driveway to the side of the property, providing easy access and extra parking space for your vehicles.

### **OUTSIDE**

Mainly laid to lawn with large patio area and raised seating terrace. driveway to the side of the property with gated access to driveway.