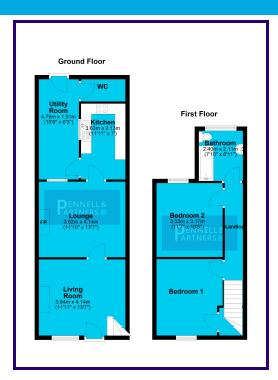

# Living Room

4.14m x 3.68m (13' 7" x 12' 1")

# Lounge

4.14m x 3.64m (13' 7" x 11' 11")

### **KITCHEN**

2.13m x 3.62m (7' 0" x 11' 11")

# **UTILITY ROOM**

1.82m x 4.52m (6' 0" x 14' 10")

# **CLOAKROOM**

**FIRST FLOOR** 

# BEDROOM ONE

2.90m x 3.68m (9' 6" x 12' 1")

# **BEDROOM TWO**

3.64m x 3.03m (11' 11" x 9' 11")

### BATHROOM

2.12m x 2.43m (6' 11" x 8' 0")