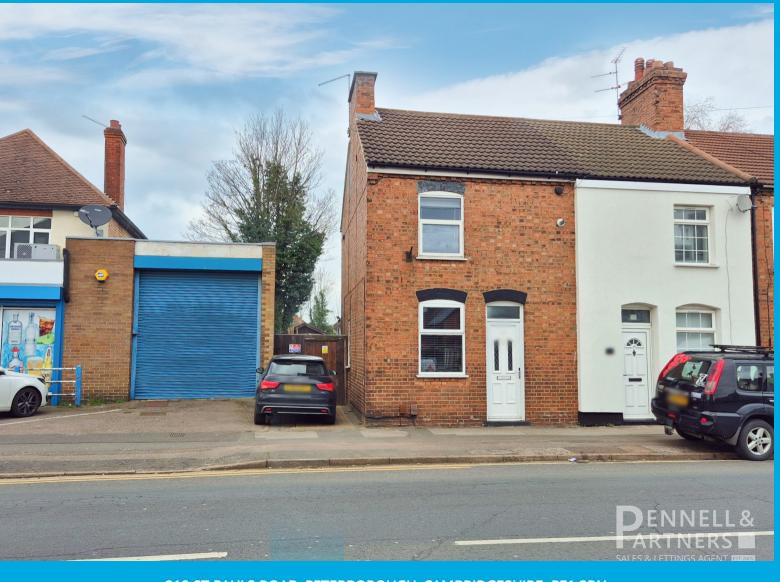

218 ST PAULS ROAD, PETERBOROUGH, CAMBRIDGESHIRE. PE1 3RN

£180,000

# **ABOUT THE PROPERTY**

Welcome to your new sanctuary on St. Paul's Road! Nestled in the heart of Peterborough, this delightful two-bedroom end terraced home offers a perfect blend of comfort, style, and convenience.

### Key Features:

Two Reception Rooms: Experience versatile living spaces with two generously sized reception rooms, ideal for entertaining guests or enjoying cosy family evenings.

Refitted Kitchen: Step into the heart of the home, where the sleek and modern refitted kitchen awaits. Equipped with contemporary appliances and ample storage space, it's a chef's haven.

Utility Room and Cloakroom: Convenience is key with a dedicated utility room and cloakroom downstairs, ensuring practicality without compromising on style.

Two Double Bedrooms: Retreat to tranquillity in two spacious double bedrooms upstairs, offering ample space for relaxation and personalization.

Bathroom: Unwind in the well-appointed bathroom, featuring modern fixtures and a soothing ambiance for your daily routines.

Off-Road Parking: Say goodbye to parking woes with the convenience of off-road parking, ensuring hassle-free access to your abode.

Rear Garden: Step outside to your private oasis – a rear garden mainly laid to lawn with a large patio area, perfect for al fresco dining, entertaining, or simply basking in the sunshine.

Driveway to the Side: Enjoy additional convenience with a driveway to the side of the property, providing easy access and extra parking space for your vehicles.

#### Location:

Situated in the vibrant community of Peterborough, St. Paul's Road offers a coveted blend of tranquillity and urban convenience. Enjoy easy access to local amenities, schools, parks, and transport links, making everyday living a breeze.