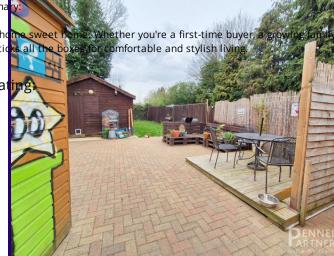

Rear Garden: Step outside to your private oasis – a rear garden mainly laid to lawn with a large patio area, perfect for al fresco dining, entertaining, or simply basking in the sunshine.

Driveway to the Side: Enjoy additional convenience with a driveway to the side of the property, providing easy access and extra parking space for your vehicles.

### **OUTSIDE**

Mainly laid to lawn with large patio area and raised seating terrace. driveway to the side of the property with gated access to driveway.