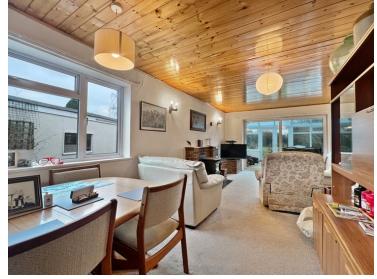

# Lounge/Diner

6.91m x 3.48m (22' 8" x 11' 5")

# Conservatory

5.22m x 3.71m (17' 2" x 12' 2")