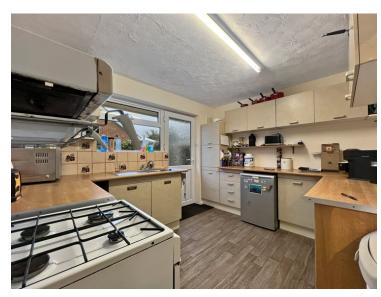

# £425,000



- Chain Free
- Large Plot Of 0.26 Acres
- Lots Of Potential To Improve
- Four Bedrooms
- Large Conservatory With GardenViews
- Large Rear Garden With Outbuildings
- Potential Development For Annexe (Subject To Planning)

# 5 Recreation Walk, Great Cornard, Sudbury, Suffolk. CO10 0HH.

Spacious Four-Bedroom Bungalow on a Generous 0.26-Acre Plot – Chain Free!



Call to view 01787 322799



## Property Details.

# Room Measurements

#### **Entrance Hall**

#### **Bedroom One**



3.18m x 4.20m (10' 5" x 13' 9")

#### **Bathroom**



#### **Kitchen**



3.22m x 2.50m (10' 7" x 8' 2")

#### **Bedroom Two**



3.67m x 3.18m (12' 0" x 10' 5")

## Property Details.

#### **Bedroom Three**

2.74m x 2.50m (9' 0" x 8' 2")

#### **Bedroom Four**

3.08m x 2.23m (10' 1" x 7' 4")

# Lounge/Diner





6.91m x 3.48m (22' 8" x 11' 5")

# Conservatory

5.22m x 3.71m (17' 2" x 12' 2")

### Garden



# Property Details.

#### Floorplans

#### Location



#### **Energy Ratings**

We have not carried out a structural survey and the services, appliances and specific fittings have not been tested. All photographs, measurements, floor plans and distances referred to are given as a guide only and should not be relied upon for the purchase of carpets or any other fixtures or fittings. Gardens, roof terraces, balconies and communal gardens as well as tenure and