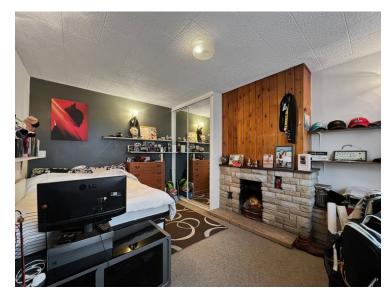

#### **Bedroom One**

3.18m x 4.20m (10' 5" x 13' 9")

#### **Bedroom Two**

3.67m x 3.18m (12' 0" x 10' 5")

#### **Bedroom Three**

2.74m x 2.50m (9' 0" x 8' 2")

#### **Bedroom Four**

3.08m x 2.23m (10' 1" x 7' 4")