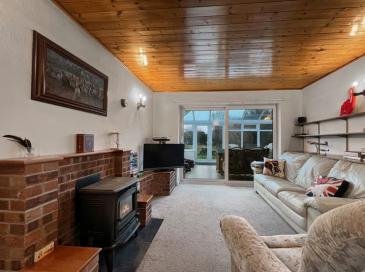

# Lounge/Diner

6.91m x 3.48m (22' 8" x 11' 5")

# Conservatory

5.22m x 3.71m (17' 2" x 12' 2")