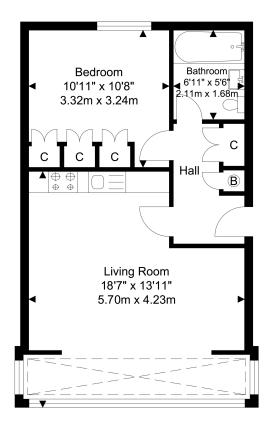

## Open-Plan Kitchen / Living Room

 $5.70 \, \mathrm{m} \times 4.23 \, \mathrm{m}$  (18' 8" x 13' 11") Laminate flooring; range of soft-closing wall and base units with quartz worktops and complementary splashback; fitted electric hob, extractor hood, fitted oven, integrated fridge/freezer, 2 radiators; double glazed windows with venetian blinds.

#### **Bedroom**

 $3.32m \times 3.24m (10' 11" \times 10' 8")$  Laminate flooring, floor-to-ceiling fitted wardrobes, radiator; double glazed windows with venetian blinds.

#### Bathroom

 $2.11 \, \mathrm{m} \times 1.68 \, \mathrm{m}$  (6'  $11'' \times 5'$  6") Ceramic tiled flooring with underfloor heating; tiled walls; bath with filler tap and thermostatic shower over; vanity unit with wash-hand basin; w/c, heated towel-rail, extractor fan.

Approximate Floor Area 481.68 SQ.FT. (44.75 SQ.M.)

TOTAL APPROX FLOOR AREA 481.68 SQ. FT / 44.75 SQ. M For Identification Purposes Only.