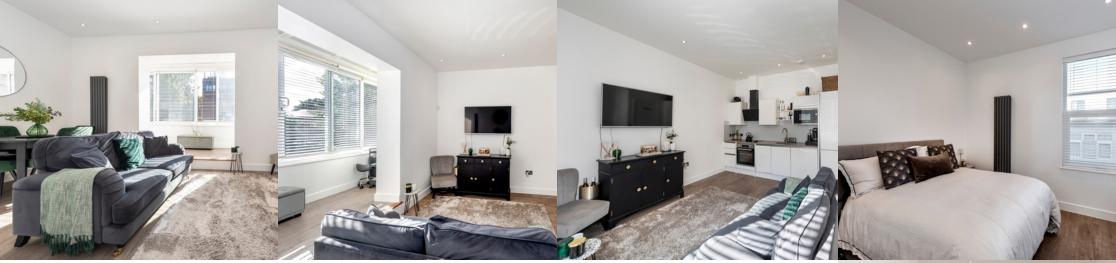

## Open-Plan Kitchen / Living Room

 $5.70 \, \mathrm{m} \times 4.23 \, \mathrm{m}$  (18' 8" x 13' 11") Laminate flooring; range of soft-closing wall and base units with quartz worktops and complementary splashback; fitted electric hob, extractor hood, fitted oven, integrated fridge/freezer, 2 radiators; double glazed windows with venetian blinds.

#### **Bedroom**

 $3.32m \times 3.24m (10' 11" \times 10' 8")$  Laminate flooring, floor-to-ceiling fitted wardrobes, radiator; double glazed windows with venetian blinds.