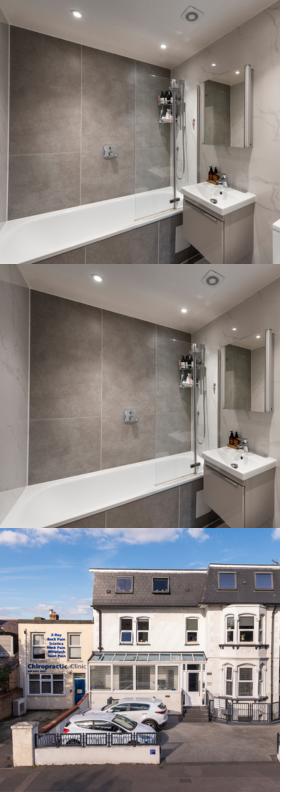

#### Bathroom

 $2.11 \, \mathrm{m} \times 1.68 \, \mathrm{m}$  (6'  $11'' \times 5'$  6") Ceramic tiled flooring with underfloor heating; tiled walls; bath with filler tap and thermostatic shower over; vanity unit with wash-hand basin; w/c, heated towel-rail, extractor fan.

## **Allocated Parking**

Off street parking.