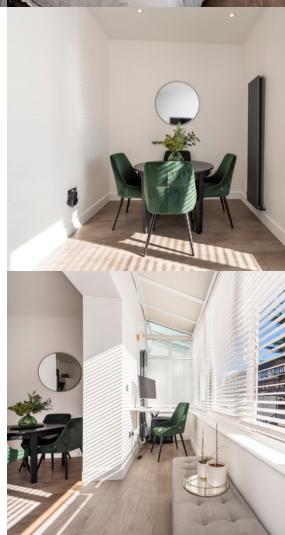

## Open-Plan Kitchen / Living Room

 $5.70 \, \mathrm{m} \times 4.23 \, \mathrm{m}$  (18' 8" x 13' 11") Laminate flooring; range of soft-closing wall and base units with quartz worktops and complementary splashback; fitted electric hob, extractor hood, fitted oven, integrated fridge/freezer, 2 radiators; double glazed windows with venetian blinds.