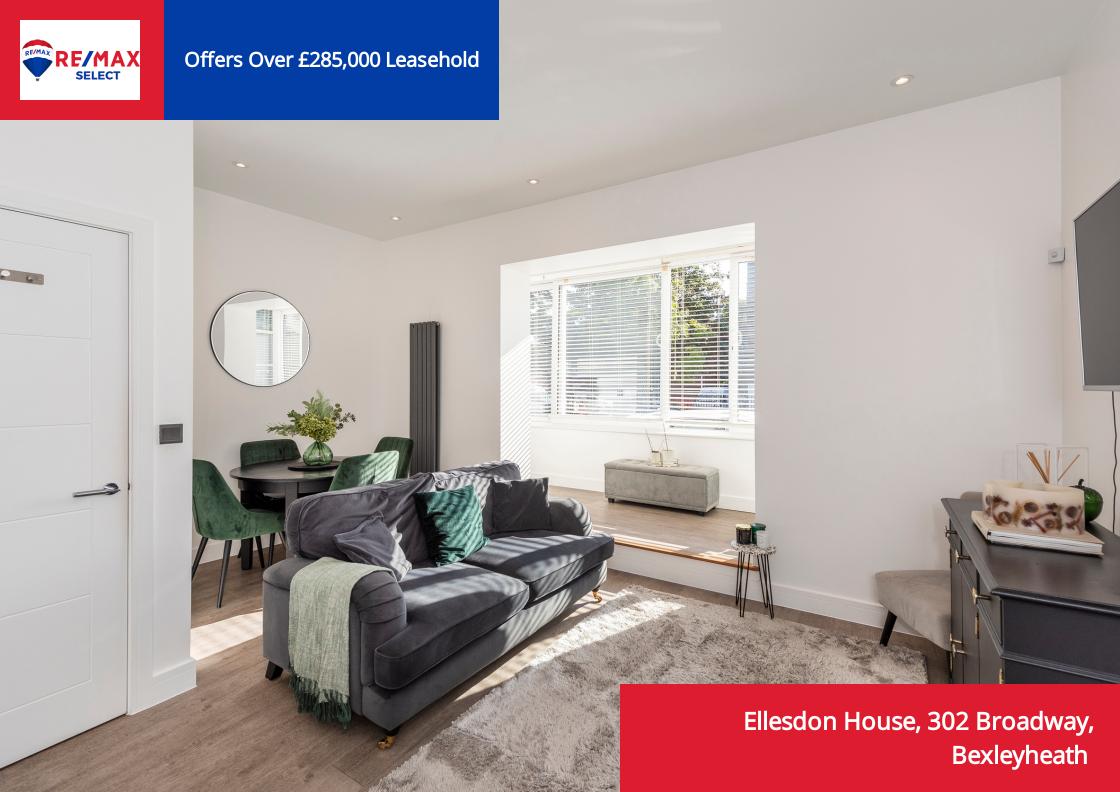

### PROPERTY DESCRIPTION

RE/MAX SELECT are delighted to offer for sale this stunning ground floor apartment with ALLOCATED PARKING, close to transportation links including Bexleyheath Station, and amenities, including Bexleyheath Broadway. This spacious property comprises one large double bedroom, large open-plan kitchen/living room, and luxury bathroom with underfloor heating. Further benefits include double glazing and central heating.

## Open-Plan Kitchen / Living Room

 $5.70 \, \mathrm{m} \times 4.23 \, \mathrm{m}$  (18' 8" x 13' 11") Laminate flooring; range of soft-closing wall and base units with quartz worktops and complementary splashback; fitted electric hob, extractor hood, fitted oven, integrated fridge/freezer, 2 radiators; double glazed windows with venetian blinds.

#### **Bedroom**

 $3.32m \times 3.24m (10' 11" \times 10' 8")$  Laminate flooring, floor-to-ceiling fitted wardrobes, radiator; double glazed windows with venetian blinds.