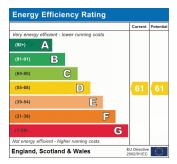

.11 \, \mathrm{m} \times 1.68 \, \mathrm{m}$  (6'  $11'' \times 5'$  6") Ceramic tiled flooring with underfloor heating; tiled walls; bath with filler tap and thermostatic shower over; vanity unit with wash-hand basin; w/c, heated towel-rail, extractor fan.

## **Allocated Parking**

Off street parking.

#### Information:

- Close to A2 / M25
- 0.5 miles (approx) to Bexleyheath Station (direct to 5 London Terminal stations)
- 2.8 miles (approx) to Abbey Wood Station with Crossrail / Elizabeth Line & Thameslink
- 0.4 miles (approx) to Danson Park and Lake
- 0.4 miles (approx) to Crook Log Leisure Centre and Swimming Pool
- 0.4 miles (approx) to Broadway Shopping Centre
- Lease: 146 years remaining
- Ground Rent: £250.00 per annum
- Service Charge: £1,325.94 per annum
- Council Tax: Band C







Approximate Floor Area 481.68 SQ.FT. (44.75 SQ.M.)

TOTAL APPROX FLOOR AREA 481.68 SQ. FT / 44.75 SQ. M For Identification Purposes Only.