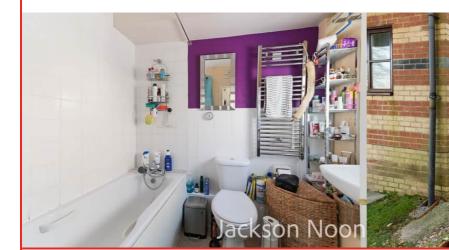

### Bathroom

Comprising panel enclosed bath with mixer tap and shower attachment, low level wc, wash hand basin, heated towel rail, part tiled walls, double glazed window