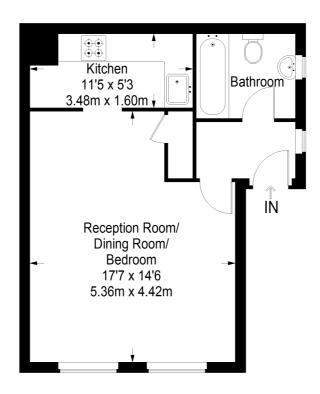

## Studio Room

 $17' \ 7'' \ x \ 14' \ 6'' \ (5.36m \ x \ 4.42m)$  Heater, airing cupboard, storage cupboard, two double glazed windows

## Kitchen

11' 4"  $\times$  5' 3" (3.45m  $\times$  1.60m) Single drainer 1 1/2 bowl stainless steel sink unit inset in roll top work surface, range of cupboards and units, space for fridge freezer, plumbing for autowash, fitted oven and hob

### Bathroom

Comprising panel enclosed bath with mixer tap and shower attachment, low level wc, wash hand basin, heated towel rail, part tiled walls, double glazed window

# **Oakview Apartments**

Ground Floor = 382 sq ft

Approximate Gross Internal Area GROUND FLOOR = 382 sq ft / 35.49 sq m Total = 382 sq ft / 35.49 sq m

This plan is for layout guidance only. Not drawn to scale unless stated. Windows and door openings are approximate. Whilst every care is taken in the preparation of this plan, please check all dimensions, shapes and compass bearings before making any decisions reliant upon them. (ID357409)