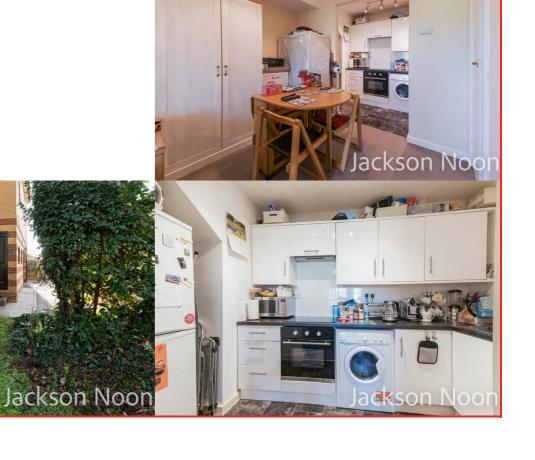

## Kitchen

11' 4"  $\times$  5' 3" (3.45m  $\times$  1.60m) Single drainer 1 1/2 bowl stainless steel sink unit inset in roll top work surface, range of cupboards and units, space for fridge freezer, plumbing for autowash, fitted oven and hob