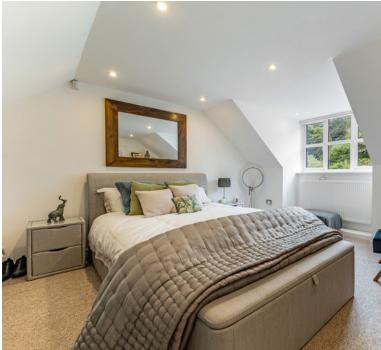

# **Bedroom Two**

13' 9" x 13' 5" (4.19m x 4.09m) UPVC double glazed 'A' rated privacy glass window to front aspect, radiator.

# Bathroom

12' 9" x 5' 9" (3.89m x 1.75m) UPVC double glazed obscure windows to rear aspect, paneled bath with handheld shower attachment and mixer taps, his and hers vanity wash hand basins, fully enclosed shower with fitted shower attachment, radiator and heated towel rail.