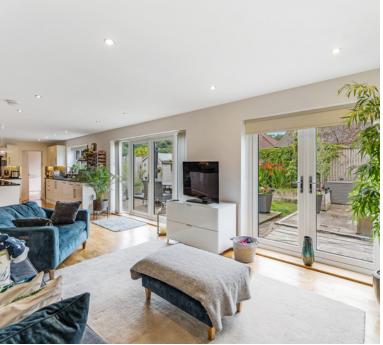

# **Open Plan Living/Room**

21' 2" x 11' 9" (6.45m x 3.58m) Two UPVC double glazed french doors which are 'A' rated and have privacy glass open up to the rear garden, secondary heating system.