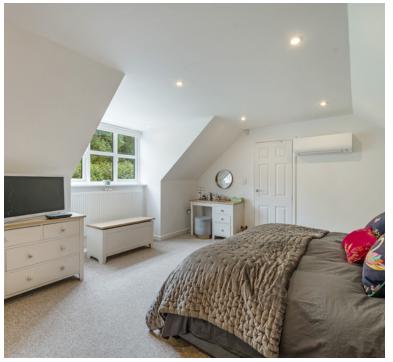

#### Bedroom One

15' 9" x 13' 7" (4.80m x 4.14m) UPVC double glazed 'A' rated glass to front aspect, radiator, wall mounted air conditioning system, door to;

# Walk in Wardrobe

Radiator, built in wardrobe space to either side.