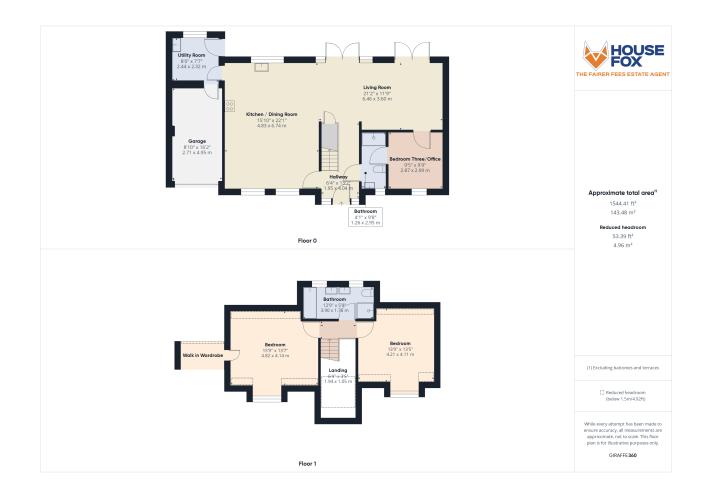

# Entrance

Block paved driveway and path leading to main front door opening through to;

# **Entrance Hall**

Beautiful oak staircase rising to first floor landing, vaulted ceiling setting the tone for the spacious feel of the home, doors to dining area, living room and downstairs shower room.

# **Open Plan Living/Room**

21' 2" x 11' 9" (6.45m x 3.58m) Two UPVC double glazed french doors which are 'A' rated and have privacy glass open up to the rear garden, secondary heating system.

# Open Plan Kitchen/Dining Room

15' 10" x 22' 1" (4.83m x 6.73m) UPVC double glazed 'A' rated privacy glass windows to rear garden aspect, range of wall and base units inset sink and drainer with tap over, integrated dish washer, range cooker which has recently has new elements fitted, space for American style fridge freezer, central island adding to the work top area, built in wine cooler, UPVC double glazed 'A' rated privacy glass windows to front aspect also.

# Utility Room

8' 0" x 7' 7" (2.44m x 2.31m) UPVC double glazed obscure door to rear garden aspect, range of wall and base units inset sink with mixer taps over, space and plumbing for washing machine, door to garage.

#### Garage

8' 10" x 16' 2" (2.69m x 4.93m) Electric up and over part glass door to front driveway.

# **Bedroom Three/Office**

9' 5" x 9' 9" (2.87m x 2.97m) UPVC double glazed 'A' rated privacy glass window to front aspect, door to;

# **Downstairs Shower Room**

4' 1" x 9' 8" (1.24m x 2.95m) UPVC double glazed obscure window to front aspect, low level WC, vanity wash hand basin, fully enclosed shower with fitted shower attachment, heated towel rail.

# Oak Staircase Rising to First Floor Landing

#### Bedroom One

15' 9" x 13' 7" (4.80m x 4.14m) UPVC double glazed 'A' rated glass to front aspect, radiator, wall mounted air conditioning system, door to;

# Walk in Wardrobe

Radiator, built in wardrobe space to either side.

# **Bedroom Two**

13' 9" x 13' 5" (4.19m x 4.09m) UPVC double glazed 'A' rated privacy glass window to front aspect, radiator.

# Bathroom

12' 9" x 5' 9" (3.89m x 1.75m) UPVC double glazed obscure windows to rear aspect, paneled bath with handheld shower attachment and mixer taps, his and hers vanity wash hand basins, fully enclosed shower with fitted shower attachment, radiator and heated towel rail.

#### **FLOORPLAN & EPC**