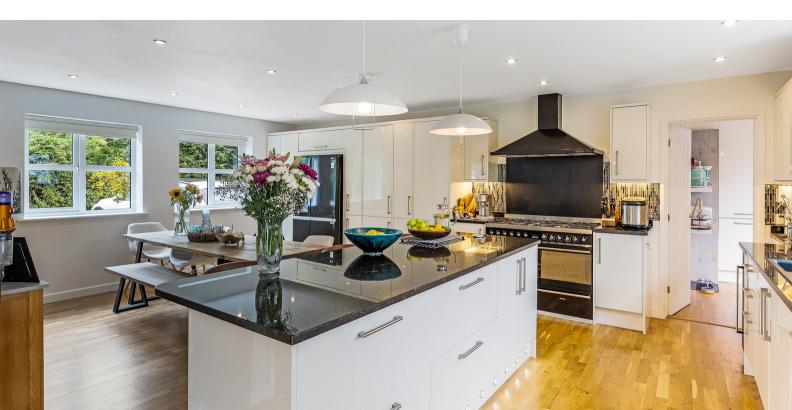

# Open Plan Kitchen/Dining Room

15' 10" x 22' 1" (4.83m x 6.73m) UPVC double glazed 'A' rated privacy glass windows to rear garden aspect, range of wall and base units inset sink and drainer with tap over, integrated dish washer, range cooker which has recently has new elements fitted, space for American style fridge freezer, central island adding to the work top area, built in wine cooler, UPVC double glazed 'A' rated privacy glass windows to front aspect also.