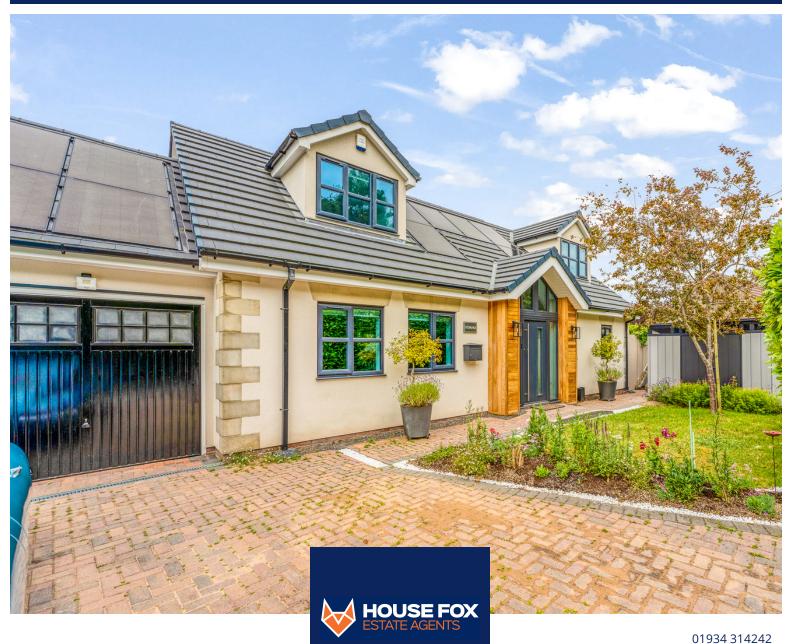

# Nortons Wood Lane, Clevedon, Somerset. BS21 7AE £750,000 Freehold FOR SALE

www.housefox.co.uk

01934 314242 01275 404601 01278 557700 sales@housefox.co.uk

HOUSE FOX ESTATE AGENTS PRESENT... \* Three Bedrooms\* Two Upstairs ( One With Walk in Wardrobe)\* Bedroom Downstairs with En Suite\* Welcome to your dream home in the desirable Nortons Wood Lane, Clevedon. This stunning three-bedroom detached property is designed with contemporary luxury in mind, boasting an 'A' energy rating and a host of premium features. As you step inside, you are greeted by a magnificent oak staircase, setting an elegant tone for the rest of the home. The spacious parking area accommodates up to four cars, while the beautiful private rear garden offers a tranquil retreat for relaxation and outdoor entertaining. This ultra-modern home is equipped with the latest in energy-efficient technology, including 'A' rated privacy glass, an air source heat pump, solar panels, and solar battery storage. For those colder nights, secondary heating in the living room ensures a cosy atmosphere. The interior of the home showcases a luxury open plan living space that seamlessly blends into an ultra-modern kitchen with a central island. The dining area, perfect for family meals and entertaining guests, adds to the home's appeal. An integrated garage with a remote control electric part glass up and over door offers additional storage and secure parking. Every detail of this home has been thoughtfully designed to offer the highest standard of living.

# Entrance

Block paved driveway and path leading to main front door opening through to;

# Front Garden

Beautiful front garden mainly laid to lawn with mature bush allowing privacy, wall and shrubs bordering adding to the curb appeal of the property.

# Parking

Two driveways allowing plenty of parking for up to four cars