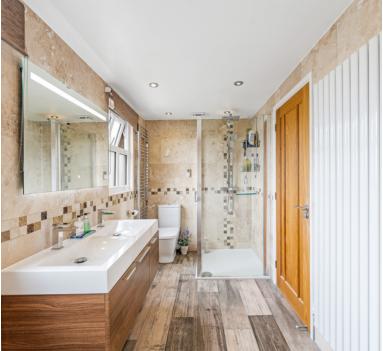

# Bathroom

12' 9" x 5' 9" (3.89m x 1.75m) UPVC double glazed obscure windows to rear aspect, paneled bath with handheld shower attachment and mixer taps, his and hers vanity wash hand basins, fully enclosed shower with fitted shower attachment, radiator and heated towel rail.