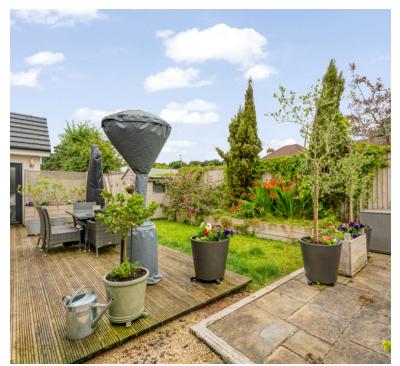

# Rear Garden

Fully enclosed rear garden which is private and laid to lawn, patio and decking making it perfect for dining and entertaining with beautiful shrubs bordering, shed and access down to sides of property.

# Front Garden

Beautiful front garden mainly laid to lawn with mature bush allowing privacy, wall and shrubs bordering adding to the curb appeal of the property.