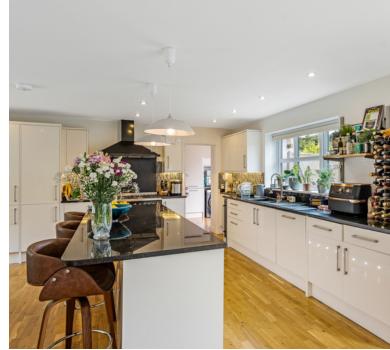

# Open Plan Kitchen/Dining Room

15' 10" x 22' 1" (4.83m x 6.73m) UPVC double glazed 'A' rated privacy glass windows to rear garden aspect, range of wall and base units inset sink and drainer with tap over, integrated dish washer, range cooker which has recently has new elements fitted, space for American style fridge freezer, central island adding to the work top area, built in wine cooler, UPVC double glazed 'A' rated privacy glass windows to front aspect also.