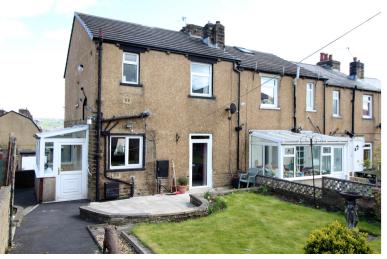

## **SUMMARY**

\*\* A MATURE, THREE BEDROOM END TOWN HOUSE WITH PLEASANT GARDENS TO THE FRONT & REAR, REQUIRES SOME MODERNISATION, PARKING SPACE AND GARAGE, GAS CENTRAL HEATING, DOUBLE GLAZING, NO CHAIN, EPC RATING C \*\*

## **FULL DESCRIPTION**

Day & Co are pleased to be marketing this mature, three bedroom end town house, handily placed in this popular residential location offering excellent access to local schools. This property does require some modernisation however benefits from both gas central heating and double glazing. In brief comprises of an entrance hall with front door and stairs to the first floor. Lounge with windows to the front. Dining room with door opeing to the rear garden. Kitchen with a range of units, worktops, sink, window and side entrance door opening to a side porch. First floor Landing - Two double bedrooms, single bedroom and a shower/wetroom. Outside - Front Garden, to the rear is a pleasant garden with lawn and patio areas. Parking space and detached garage. EPC Rating C.