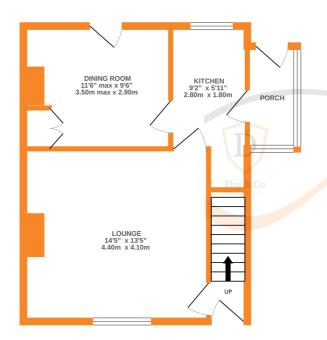

CRIPTION**

Day & Co are pleased to be marketing this mature, three bedroom end town house, handily placed in this popular residential location offering excellent access to local schools. This property does require some modernisation however benefits from both gas central heating and double glazing. In brief comprises of an entrance hall with front door and stairs to the first floor. Lounge with windows to the front. Dining room with door opeing to the rear garden. Kitchen with a range of units, worktops, sink, window and side entrance door opening to a side porch. First floor Landing - Two double bedrooms, single bedroom and a shower/wetroom. Outside - Front Garden, to the rear is a pleasant garden with lawn and patio areas. Parking space and detached garage. EPC Rating C.

GROUND FLOOR



## 1ST FLOOR



every attempt has been made to ensure the accuracy of the floorplan contained here, measurements rs, windows, const and any other times are approximate and no responsibility is taken for any error, sion or mis-statement. This plan is for illustrative purposes only and should be used as such by any tive purchaser. The services, systems and appliances shown have no to been tested and no guarantee as to their operability or efficiency can be given. Made with Metropic X2023