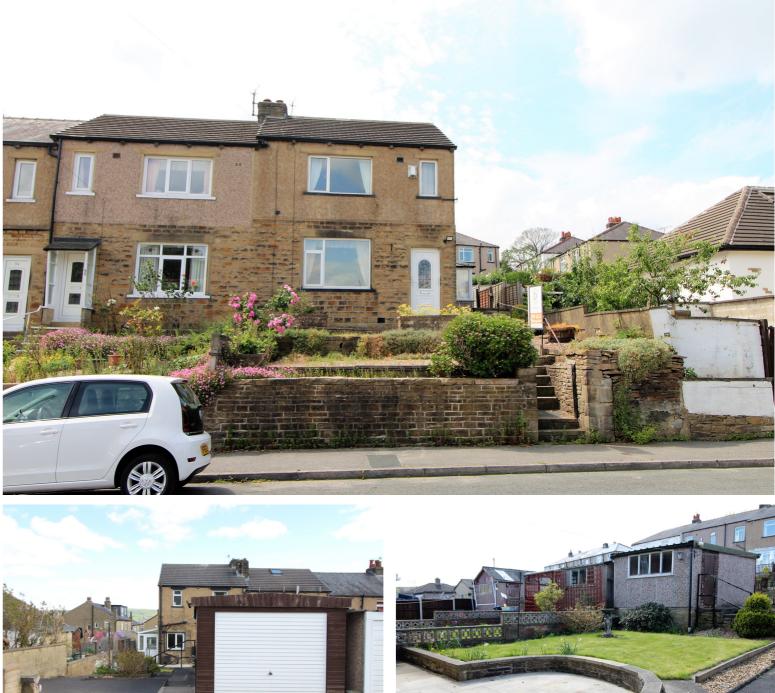

## **SUMMARY**

\*\* A MATURE, THREE BEDROOM END TOWN HOUSE WITH PLEASANT GARDENS TO THE FRONT & REAR, REQUIRES SOME MODERNISATION, PARKING SPACE AND GARAGE, GAS CENTRAL HEATING, DOUBLE GLAZING, NO CHAIN, EPC RATING C \*\*

## **FULL DESCRIPTION**

Day & Co are pleased to be marketing this mature, three bedroom end town house, handily placed in this popular residential location offering excellent access to local schools. This property does require some modernisation however benefits from both gas central heating and double glazing. In brief comprises of an entrance hall with front door and stairs to the first floor. Lounge with windows to the front. Dining room with door opeing to the rear garden. Kitchen with a range of units, worktops, sink, window and side entrance door opening to a side porch. First floor Landing - Two double bedrooms, single bedroom and a shower/wetroom. Outside - Front Garden, to the rear is a pleasant garden with lawn and patio areas. Parking space and detached garage. EPC Rating C.