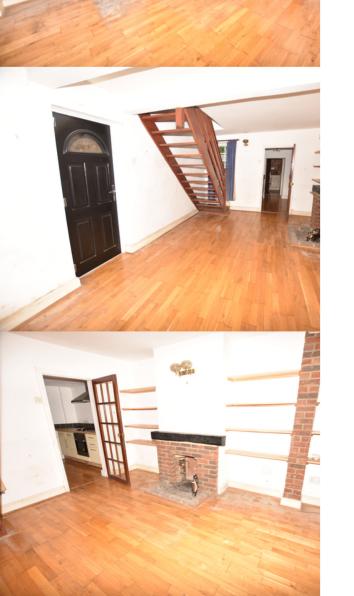

## LIVING ROOM

3.41m x 7.7m (11' 2" x 25' 3")

UPVC windows with front and rear aspect, UPVC door to entrance porch, stairs to first floor, wooden floor, brick fireplace with wood mantel, further fireplace with wood burning stove, radiator, fitted wood shelving, door to kitchen

#### KITCHEN

2.21m x 2.6m (7' 3" x 8' 6")

UPVC window with side aspect, wooden floor, gas fired boiler for hot water and central heating, stainless steel one and a half bowl sink with drainer, gas hob, electric oven and grill, range of fitted units, space and plumbing for washing machine, access to rear lobby