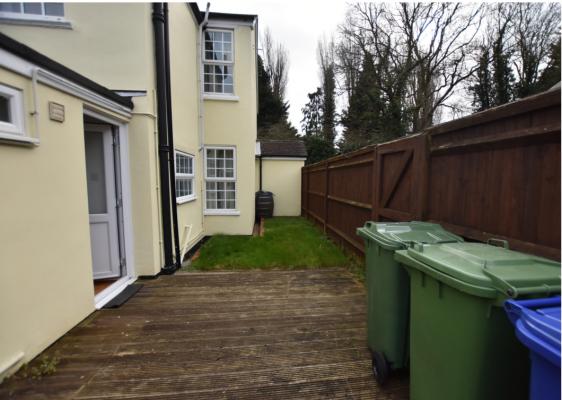

#### **REAR GARDEN**

The rear garden is enclosed by panel fencing with a wooden gate giving access to the parking space. It is laid to lawn with a small WOOD GARDEN SHED and a decked area outside the back door.