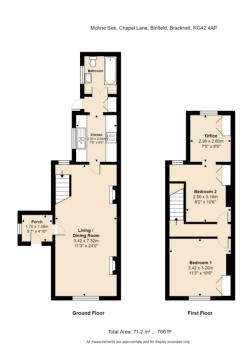

#### **ENTRANCE PORCH**

UPVC stable door giving access to front porch, UPVC window with side aspect, tiled floor, UPVC door to living room

## LIVING ROOM

3.41m x 7.7m (11' 2" x 25' 3")

UPVC windows with front and rear aspect, UPVC door to entrance porch, stairs to first floor, wooden floor, brick fireplace with wood mantel, further fireplace with wood burning stove, radiator, fitted wood shelving, door to kitchen

#### KITCHEN

2.21m x 2.6m (7' 3" x 8' 6")

UPVC window with side aspect, wooden floor, gas fired boiler for hot water and central heating, stainless steel one and a half bowl sink with drainer, gas hob, electric oven and grill, range of fitted units, space and plumbing for washing machine, access to rear lobby

#### **REAR LOBBY**

UPVC door to rear garden, door to cupboard with power point, door to bathroom

#### **BATHROOM**

White suite comprising bath with shower over, wash basin with twin taps and WC, UPVC window with side aspect, wooden floor

#### **BEDROOM ONE**

3.01m x 3.23m (9' 11" x 10' 7")

UPVC window with front aspect, wood laminate flooring, fitted cupboard with shelving, radiator

#### **BEDROOM TWO**

2.12m x 3.35m (6' 11" x 11' 0")

UPVC window with rear aspect, wood laminate flooring, large airing cupboard with slatted shelving, radiator, step down to bedroom three

## **BEDROOM THREE**

2.26m x 2.71m (7' 5" x 8' 11")

UPVC window with rear aspect, wood laminate flooring, fitted wardrobe, radiator