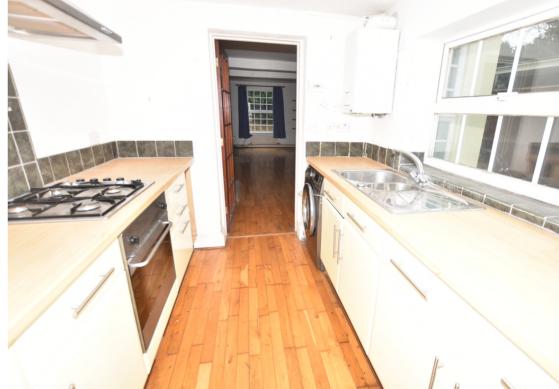

#### KITCHEN

2.21m x 2.6m (7' 3" x 8' 6")

UPVC window with side aspect, wooden floor, gas fired boiler for hot water and central heating, stainless steel one and a half bowl sink with drainer, gas hob, electric oven and grill, range of fitted units, space and plumbing for washing machine, access to rear lobby