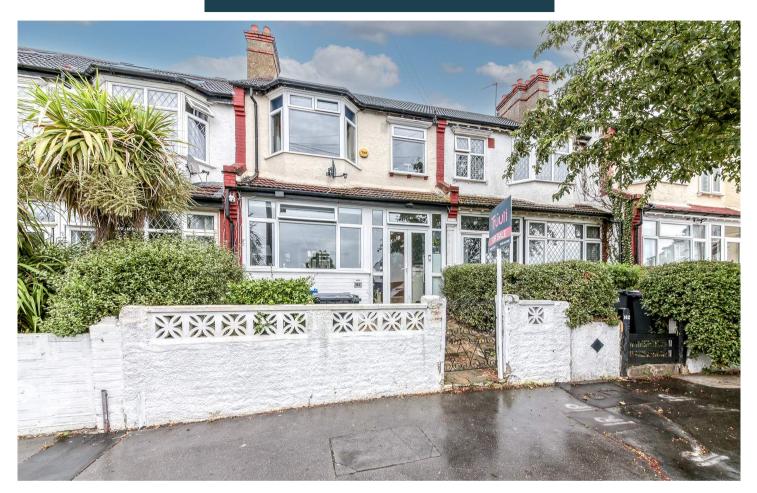

## Truuli

Buller Road, Thornton Heath, Surrey, CR7 £525,000 Freehold

- Spacious family home
- Downstairs WC and Upstairs bathroom
- Large garden with raised decking and low maintenance artificial grass
- Good transport links from Thornton Heath and Norwood Junction
- Open plan living with conservatory and modern Wren kitchen diner
- Located close to Grangewood Park and within easy reach of Crystal Palace

## Buller Road, Thornton Heath, Surrey, CR7

## £525,000 Freehold

A lovely well maintained five-bedroom family home on Buller Road, Thornton Heath. The property has benefitted from a new kitchen and bathroom recently.

Buller Road, Thornton Heath, CR7 TOTAL FLOOR AREA : 1189 sq.ft. (110.4 sq.m.) approx. Measurements are approximate. Not to scale. Bustrative purposes only Made with Meropics 62023