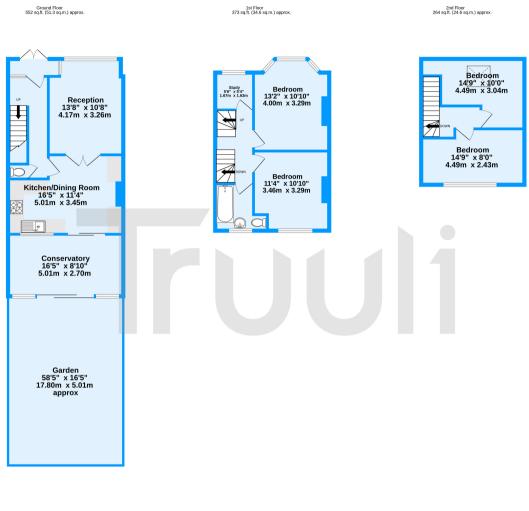

## £525,000 Freehold

A lovely well maintained five-bedroom family home on Buller Road, Thornton Heath. The property has benefitted from a new kitchen and bathroom recently.

Buller Road, Thornton Heath, CR7 TOTAL FLOOR AREA : 1189 sq.ft. (110.4 sq.m.) approx. Measurements are approximate. Not to scale. Bustrative purposes only Made with Meropics 62023