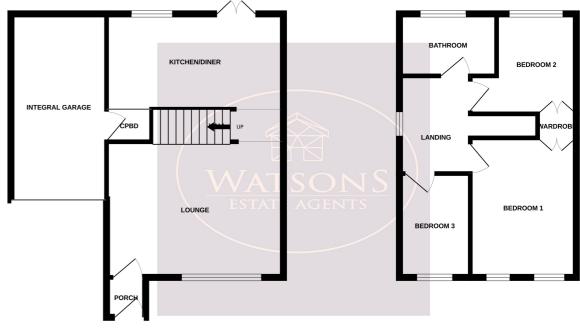

### Veronica Drive, Giltbrook, NG16 2UE

£210,000

GROUND FLOOR

### **Ground Floor**

### Porch

Entrance door to the front, door to the lounge.

# Lounge

4.59m x 3.55m (15' 1" x 11' 8") UPVC double glazed window to the front, radiator and open to the inner hall.

# **Inner Hall**

Door to the garage and open to the dining kitchen.

# **Dining Kitchen**

4.54m x 2.69m (14' 11" x 8' 10") A range of matching wall & base units, work surfaces incorporating an inset stainless steel sink & drainer unit. Integrated electric oven & gas hob with extractor over. Plumbing for washing machine, plumbing and wiring for an American style fridge freezer. Wood effect laminate flooring, radiator, uPVC double glazed window to the rear and French doors to the rear garden.

# **First Floor**

# Landing

UPVC double glazed window to the side and doors to all bedrooms and bathroom.

1ST FLOOR

### Bedroom 1

3.68m x 2.74m (12' 1" x 9' 0") UPVC double glazed window to the front, fitted wardrobe and radiator.

### **Bedroom 2**

2.76m x 2.74m (9' 1" x 9' 0") UPVC double glazed window to the rear, fitted wardrobe and radiator.

### **Bedroom 3**

2.81m x 1.87m (9' 3" x 6' 2") UPVC double glazed window to the front and radiator.

### **Bathroom**

3 piece suite in white comprising WC, vanity sink unit and bath with shower over. Chrome heated towel rail and obscured uPVC double glazed window to the rear.