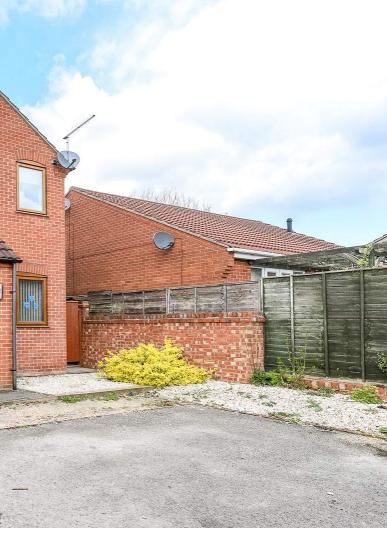

### Outside

To the front of the property is a door to the outside storage cupboard measuring 1.16m x 0.84m. A tarmacadam driveway provides off road parking and leads to the garage with roll up door and power. The low maintenance rear garden comprises a paved patio, steps up to the artificial lawn, raised flower bed borders with a range of plants & shrub. The garden is enclosed by wall & timber fencing with gated access to the rear & side.

\*\*\* VIEWING RECOMMENDED \*\*\* This 3 bed link detached home in Giltbrook is tucked away at the end of a quiet cul de sac and would ideally suit busy young families or perhaps those upgrading from their first home and wanting to tick some extra boxes. The accommodation comprises in brief: entrance porch, lounge, open plan dining kitchen, first floor landing to the 3 bedrooms family bathroom. To the outside, the block paved frontage provides good off street parking, whilst the modest rear is very low maintenance with a paved patio & artificial lawn. Amenities including recreational parks & schools are all within easy reach, whilst both Eastwood & Kimberley Town Centres are just a short drive away. Giltbrook Retail Park is within walking distance and nearby road and transport links include the A610, which leads to junction 26 of the M1. Call our sales team now to arrange a viewing.