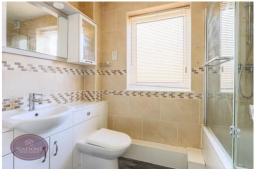

### **Bathroom**

3 piece suite in white comprising WC, vanity sink unit and bath with shower over. Chrome heated towel rail and obscured uPVC double glazed window to the rear.