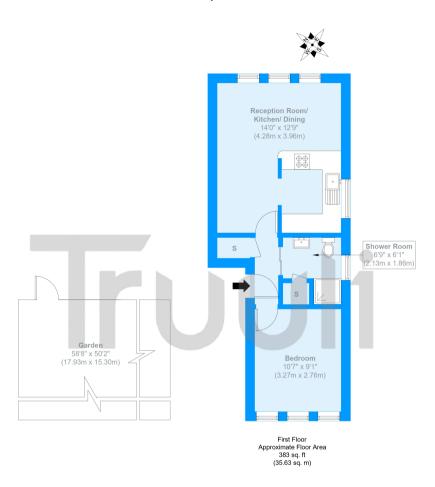

## Anthony Road

Approximate Gross Internal Area = 35.63 sq m / 383 sq ft

he Floor plan is not to scale and measurements and areas shown are approximate and therefore should be used for illustrative purposes only. The plan has been prepared in accordance with the RICS code of Measuring Practice and whilst we have confidence in the information produced it must not be relied on. Maximum lengths and widths are represented on the floor plan. If there is any aspect of particular importance, you should canny out or commission your own inspection of the property.