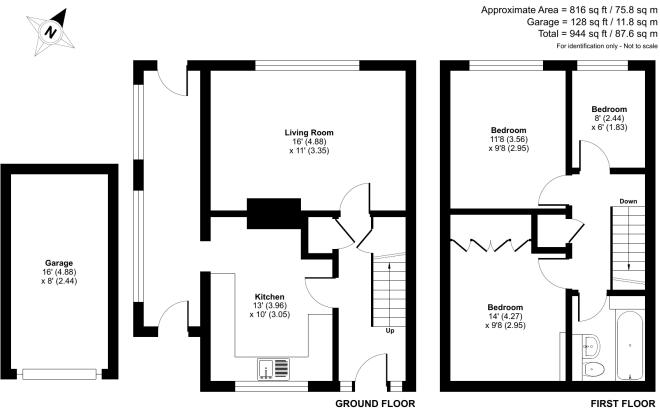

#### TAX BAND

В

Langholm Close, Warminster, BA12

Garage = 128 sq ft / 11.8 sq m Total = 944 sq ft / 87.6 sq m For identification only - Not to scale

Floor plan produced in accordance with RICS Property Measurement Standards incorporating International Property Measurement Standards (IPMS2 Residential). ©nkchecom 2024. Produced for Cooper and Tanner. REF: 1092438