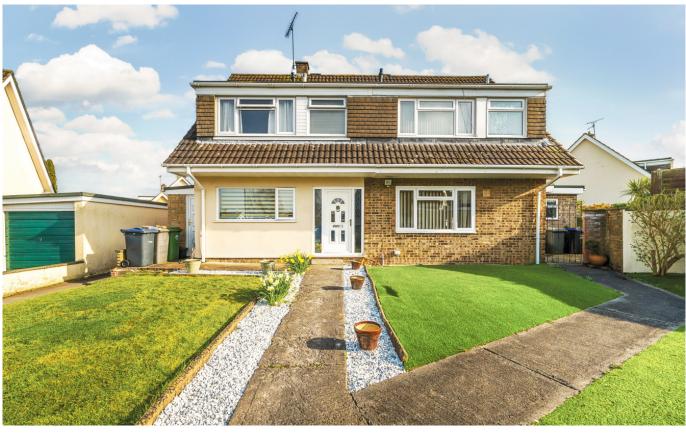

## Langholm Close Warminster, BA12 8EN

# £310,000 Freehold

A very well presented three bedroom semi detached home that is located in the corner of a popular cul de sac amongst similar style homes. This lovely property has had many improves carried out by the present owners including a new boiler, upgraded kitchen and a covered side passage area. The rear garden has recently been landscaped along with new fencing. Single garage and parking.

#### DESCRIPTION

Cooper and Tanner are delighted to offer this very spacious and well presented chalet style semi detached residence. The home is located in the corner of a very popular location. Many improvements have been carried out including an upgraded kitchen and bathroom along with an upgraded boiler and double glazing. The accommodation in brief comprises hall, kitchen / breakfast, side lobby, lounge, three bedrooms, bathroom. Outside, a driveway offers parking and access to the single garage. At the front is a small garden area and path to the front door. A side gate gives access to the recently landscaped garden. The home is situated with walk of the Tesco local and fish and chip shop. Viewing advised.