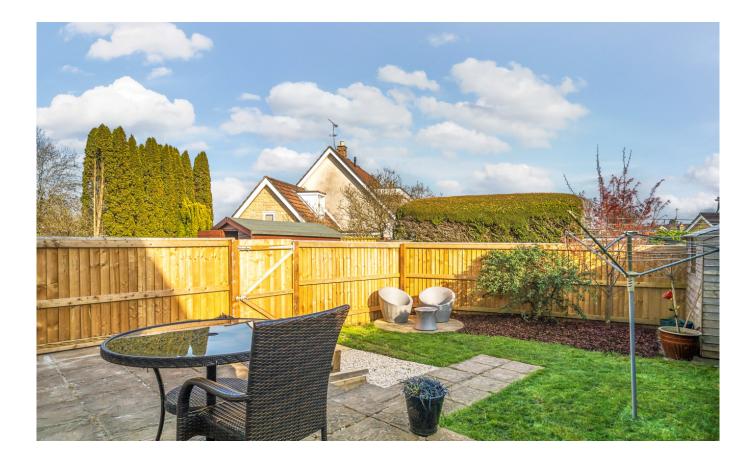

# £310,000 Freehold

A very well presented three bedroom semi detached home that is located in the corner of a popular cul de sac amongst similar style homes. This lovely property has had many improves carried out by the present owners including a new boiler, upgraded kitchen and a covered side passage area. The rear garden has recently been landscaped along with new fencing. Single garage and parking.

#### DESCRIPTION

Cooper and Tanner are delighted to offer this very spacious and well presented chalet style semi detached residence. The home is located in the corner of a very popular location. Many improvements have been carried out including an upgraded kitchen and bathroom along with an upgraded boiler and double glazing. The accommodation in brief comprises hall, kitchen / breakfast, side lobby, lounge, three bedrooms, bathroom. Outside, a driveway offers parking and access to the single garage. At the front is a small garden area and path to the front door. A side gate gives access to the recently landscaped garden. The home is situated with walk of the Tesco local and fish and chip shop. Viewing advised.