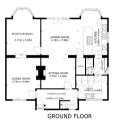

#### **Ground Floor**

Floor Plan

GROSS INTERNAL AREA GROUND FLOOR 105.9 m<sup>2</sup> FLOOR 1 102.5 m<sup>2</sup> EXCLUDED AREAS : VERANDA 0.4 m<sup>2</sup> GARAGE 10.8 m<sup>2</sup> TOTA, : 200.3 m<sup>2</sup>

GROSS INTERNAL AREA GROUND FLOOR 105.9 m<sup>2</sup> FLOOR 1 102.5 m<sup>2</sup> EXCLUDED AREAS : VERANDA 0.4 m<sup>2</sup> GARAGE 10.8 m<sup>2</sup> TOTAL : 200.3 m<sup>2</sup>

🚺 Matterport