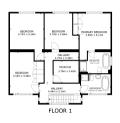

#### **Ground Floor**

Floor Plan

GROSS INTERNAL AREA GROUND FLOOR 105.9 m<sup>2</sup> FLOOR 1 102.5 m<sup>2</sup> EXCLUDED AREAS : VERANDA 0.4 m<sup>2</sup> GARAGE 10.8 m<sup>2</sup> TOTA, : 200.3 m<sup>2</sup>

GROSS INTERNAL AREA GROUND FLOOR 105.9 m<sup>2</sup> FLOOR 1 102.5 m<sup>2</sup> EXCLUDED AREAS : VERANDA 0.4 m<sup>2</sup> GARAGE 10.8 m<sup>2</sup> TOTAL : 200.3 m<sup>2</sup>

🚺 Matterport