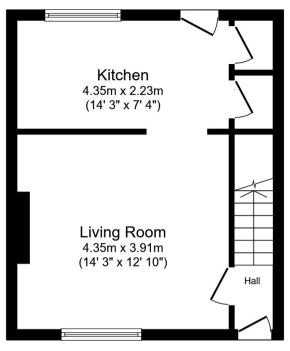

**Ground Floor** 

**First Floor** 

Total floor area 66.5 sq.m. (715 sq.ft.) approx

This floor plan is for illustrative purposes only. It is not drawn to scale. Any measurements, floor areas (including any total floor area), openings and orientation are approximate. No details are guaranteed, they cannot be relied upon for any purpose and they do not form part of any agreement. No liability is taken for any error, omission or misstatement. A party must rely upon its own inspection(s). Powered by www.focalagent.com