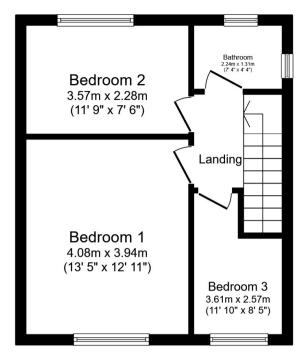

The interior of this beautifully presented property comprises a spacious living room and fitted kitchen on the ground floor. The first floor consists of 3 bedrooms and the family bathroom. The exterior boasts a private rear yard and front garden, perfect for enjoying the summer months.

**Ground Floor** 

**First Floor** 

Total floor area 66.5 sq.m. (715 sq.ft.) approx

This floor plan is for illustrative purposes only. It is not drawn to scale. Any measurements, floor areas (including any total floor area), openings and orientation are approximate. No details are guaranteed, they cannot be relied upon for any purpose and they do not form part of any agreement. No liability is taken for any error, omission or misstatement. A party must rely upon its own inspection(s). Powered by www.focalagent.com