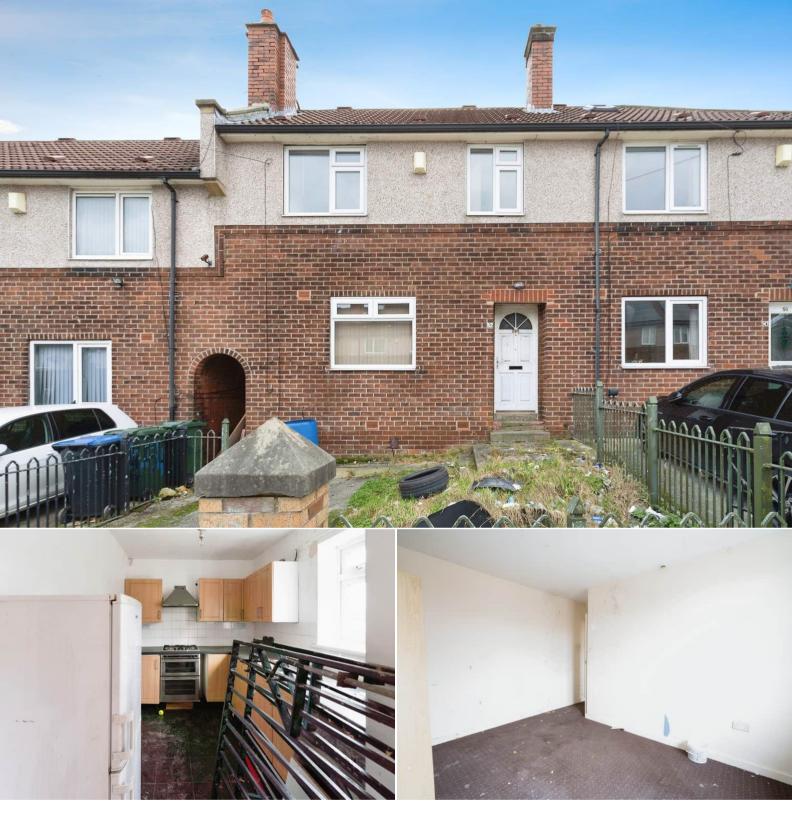

## Ringwood Road Bradford

Bettermove are proud to present this 3 bedroom terraced house in Bradford available with no forward chain.

The property benefits from double glazing, gas central heating throughout and has off street parking available via the driveway. The council tax band is A.

The interior of this beautifully presented property comprises a spacious living room and fitted kitchen on the ground floor. The first floor consists of 3 bedrooms and the family bathroom. The exterior boasts a private rear yard and front garden, perfect for enjoying the summer months.

Located in the popular residential area of Bradford, the property is close to a range of amenities, including shops, supermarkets, restaurants and pubs. Excellent transport connections can be found from Bradford Interchange Train Station, the M62 and many local bus routes