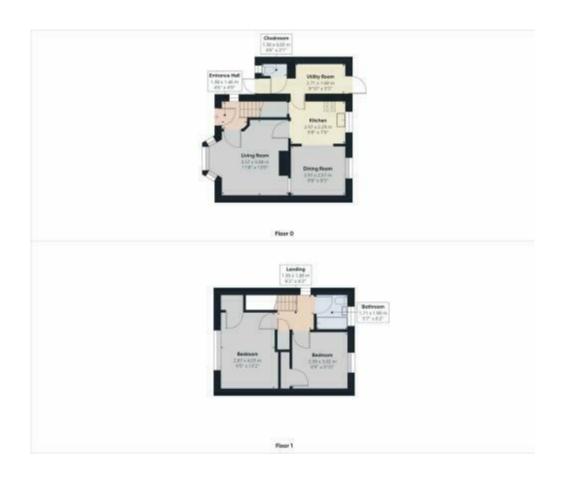

The council tax band is C.

The interior of this beautifully presented property comprises a spacious living room, dining room, utility room and fitted kitchen on the ground floor. The first floor consists of 2 bedrooms and the family bathroom. The exterior boasts a private rear garden, perfect for enjoying the summer months.