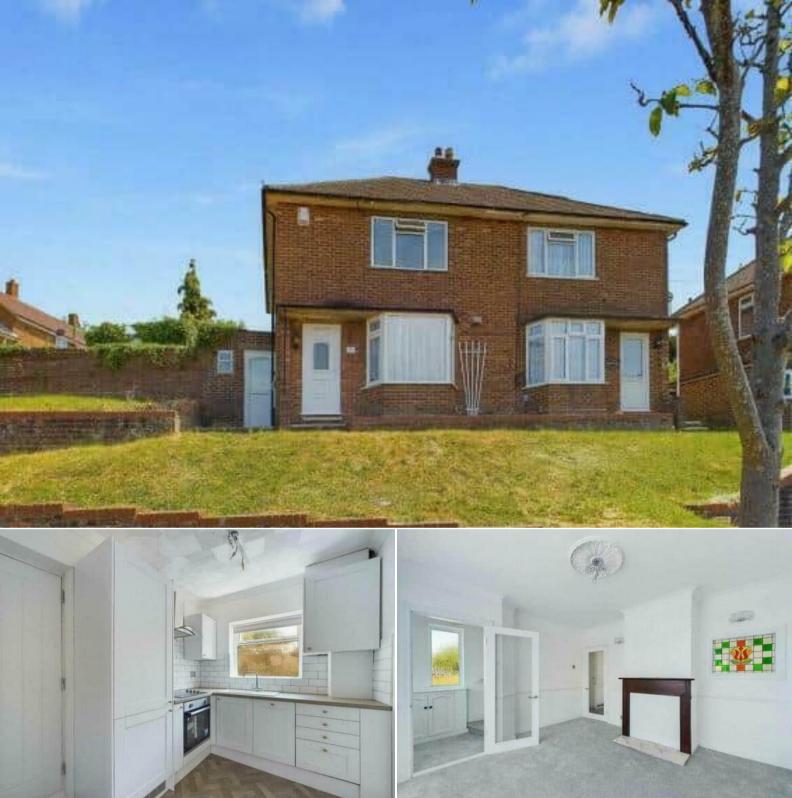

## The Fairway Rochester

Bettermove are proud to present this 2 bedroom semi-detached house in Rochester available with no forward chain.

The property benefits from double glazing and gas central heating throughout.

The council tax band is C.

The interior of this beautifully presented property comprises a spacious living room, dining room, utility room and fitted kitchen on the ground floor. The first floor consists of 2 bedrooms and the family bathroom. The exterior boasts a private rear garden, perfect for enjoying the summer months.

Located in the popular town of Rochester, the property is close to a range of amenities, including shops, supermarkets, restaurants and pubs.

Excellent transport connections can be found from Chatham Rail Station, Rochester Rail Station and via the M2.