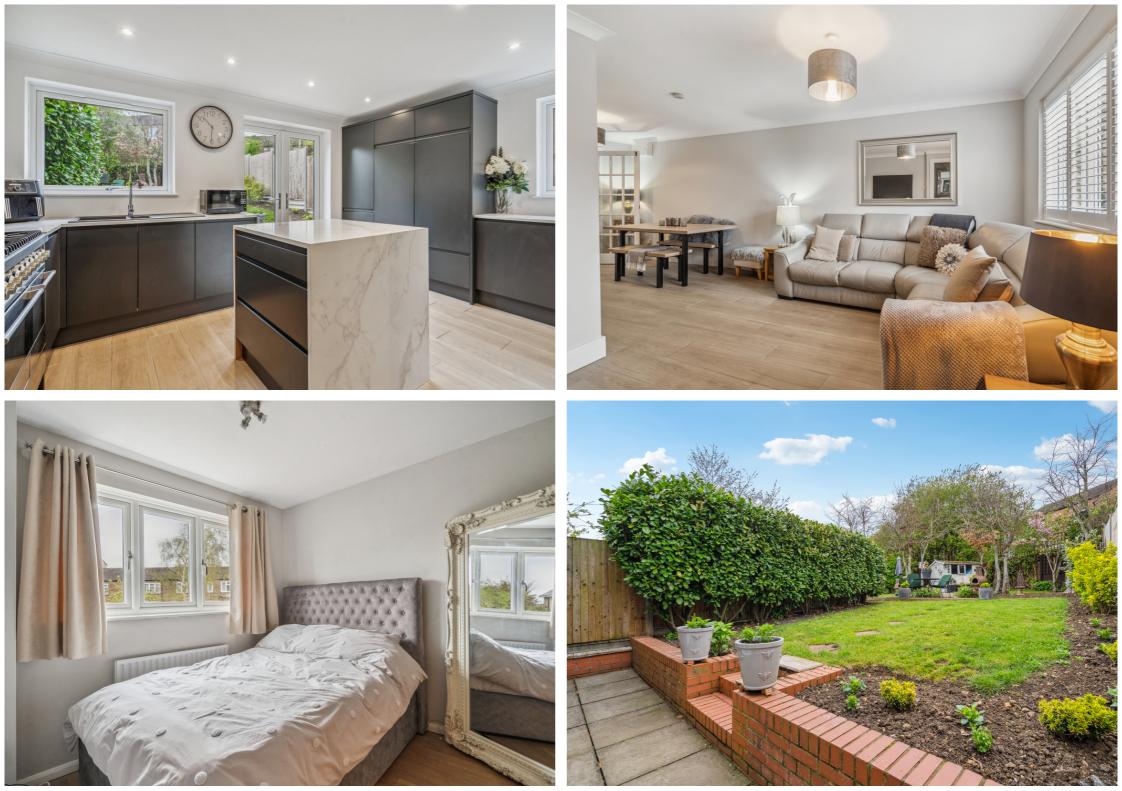

## Cherry Tree Rise

Walkern, Stevenage, Hertfordshire, SG27JL £465,000

Situated in the sought after village of Walkern, this beautifully presented three bedroom semi - detached family home with private off road parking to rear for two cars and a large mature garden, positioned in a cul-de-sac location. Conveniently located near local amenities such as a convenience store, school, a tea room and pub. It also provides easy access to Hertford and Stevenage, offering mainline train connections.

The ground floor of the property boasts an entrance hall, open living/ dining room, study, fitted kitchen and downstairs WC, with patio doors leading off the kitchen into the larger than normal garden. With access to your allocated rear parking and side access to the front garden.

The first floor provides three bedrooms, a family bathroom and an airing cupboard. The front bedrooms offer wonderful countryside views.

- Three bedroom semi-detached family home
- Well presented throughout
- Popular village cul-de-sac location
- Off road parking
- Well maintained front and rear gardens
- 4.6 miles, 11 min drive to Stevenage Mainline train station (as per Google Maps)
- 3.7 miles, 9 min drive to Stevenage town centre (as per Google Maps)