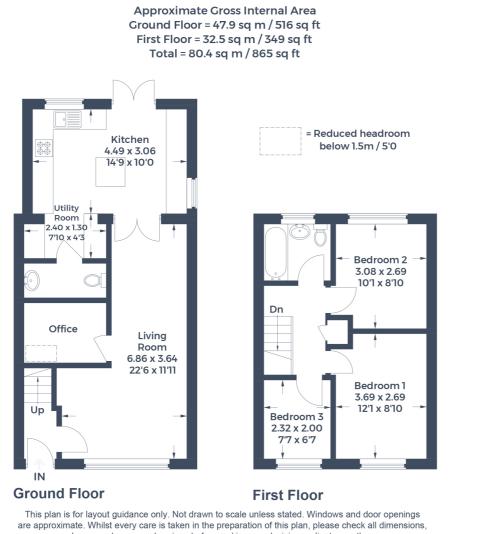

The ground floor of the property boasts an entrance hall, open living/ dining room, study, fitted kitchen and downstairs WC, with patio doors leading off the kitchen into the larger than normal garden. With access to your allocated rear parking and side access to the front garden.

The first floor provides three bedrooms, a family bathroom and an airing cupboard. The front bedrooms offer wonderful countryside views.

- Three bedroom semi-detached family home
- Well presented throughout
- Popular village cul-de-sac location
- Off road parking
- Well maintained front and rear gardens
- 4.6 miles, 11 min drive to Stevenage Mainline train station (as per Google Maps)
- 3.7 miles, 9 min drive to Stevenage town centre (as per Google Maps)