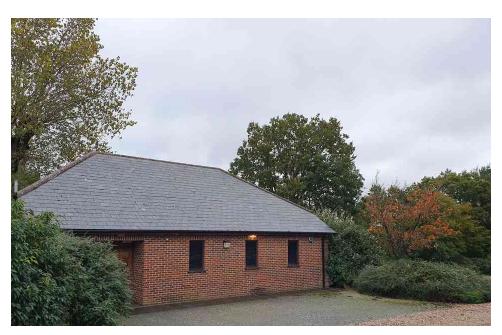

## PROPERTY DESCRIPTION

Woodhouse are pleased to offer the freehold interest on this single-storey meeting hall on a self-contained site with private parking. The hall itself is approx 130sqm, and the land comprises of approx 2.1859 acres (0.885 hectares) as indicated on the aerial photography.

## POINTS OF INTEREST

- Land with Detached Meeting Hall & private parking
- Approx 2.1859 acres (0.885 hectares)
- Located in the Metropolitan Green Belt
- Offers invited by Informal Tender

- Closing Date 6th December 2021
- Situated in Goffs Oak Village
- Close to Cuffley Station with its direct routes to London
- Nearby road links include the A10, M25 & the A406.