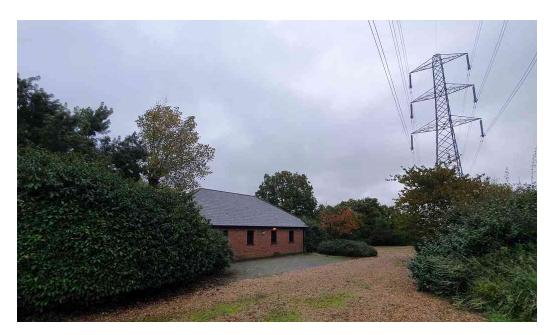

## PROPERTY DESCRIPTION

Woodhouse are pleased to offer the freehold interest on this single-storey meeting hall on a self-contained site with private parking. The hall itself is approx 130sqm, and the land comprises of approx 2.1859 acres (0.885 hectares) as indicated on the aerial photography.

## POINTS OF INTEREST

- Land with Detached Meeting Hall & private parking
- Approx 2.1859 acres (0.885 hectares)
- Located in the Metropolitan Green Belt
- Offers invited by Informal Tender

- Closing Date 6th December 2021
- Situated in Goffs Oak Village
- Close to Cuffley Station with its direct routes to London
- Nearby road links include the A10, M25 & the A406.