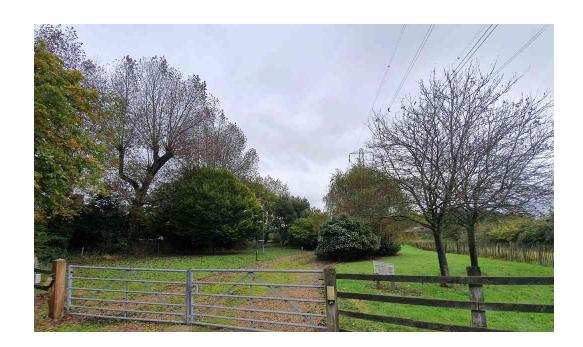

## PROPERTY DESCRIPTION

Woodhouse are pleased to offer the freehold interest on this single-storey meeting hall on a self-contained site with private parking. The hall itself is approx 130sqm, and the land comprises of approx 2.1859 acres (0.885 hectares) as indicated on the aerial photography.

## POINTS OF INTEREST

- Land with Detached Meeting Hall & private parking
- Approx 2.1859 acres (0.885 hectares)
- Located in the Metropolitan Green Belt
- Offers invited by Informal Tender

- Closing Date 6th December 2021
- Situated in Goffs Oak Village
- Close to Cuffley Station with its direct routes to London
- Nearby road links include the A10, M25 & the A406.