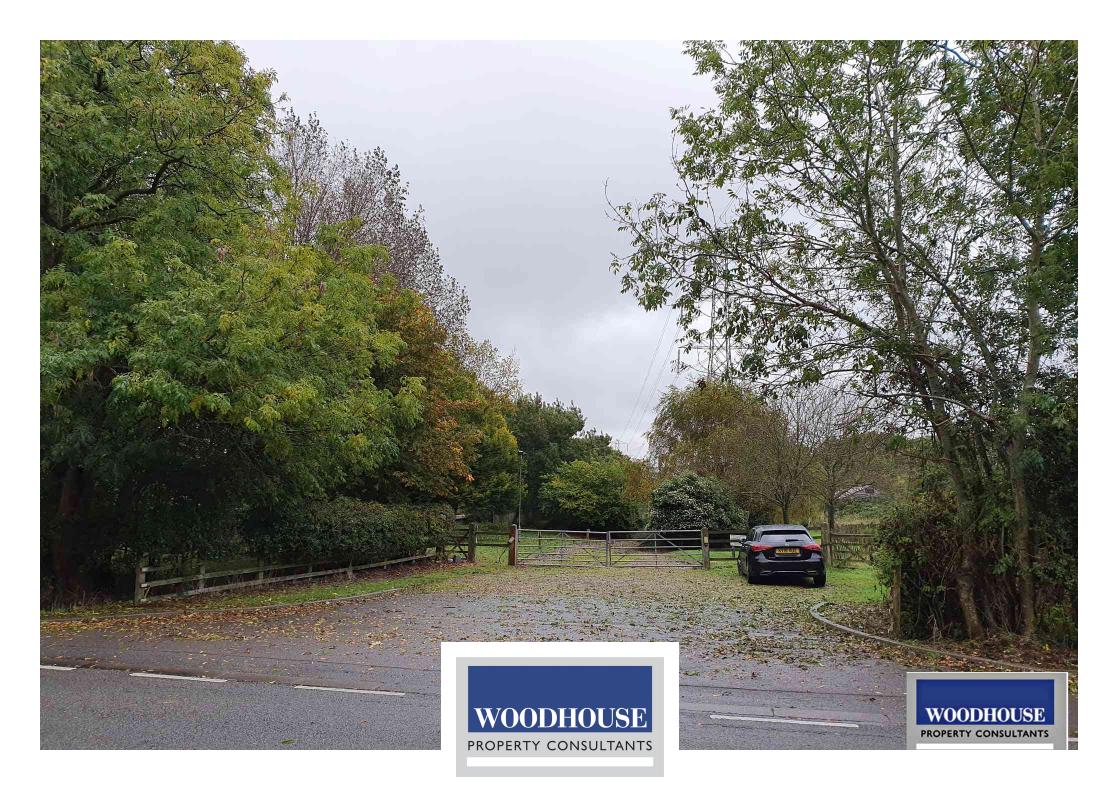

## PROPERTY DESCRIPTION

Woodhouse are pleased to offer the freehold interest on this single-storey meeting hall on a self-contained site with private parking. The hall itself is approx 130sqm, and the land comprises of approx 2.1859 acres (0.885 hectares) as indicated on the aerial photography.

## POINTS OF INTEREST

- Land with Detached Meeting Hall & private parking
- Approx 2.1859 acres (0.885 hectares)
- Located in the Metropolitan Green Belt
- Offers invited by Informal Tender

- Closing Date 6th December 2021
- Situated in Goffs Oak Village
- Close to Cuffley Station with its direct routes to London
- Nearby road links include the A10, M25 & the A406.