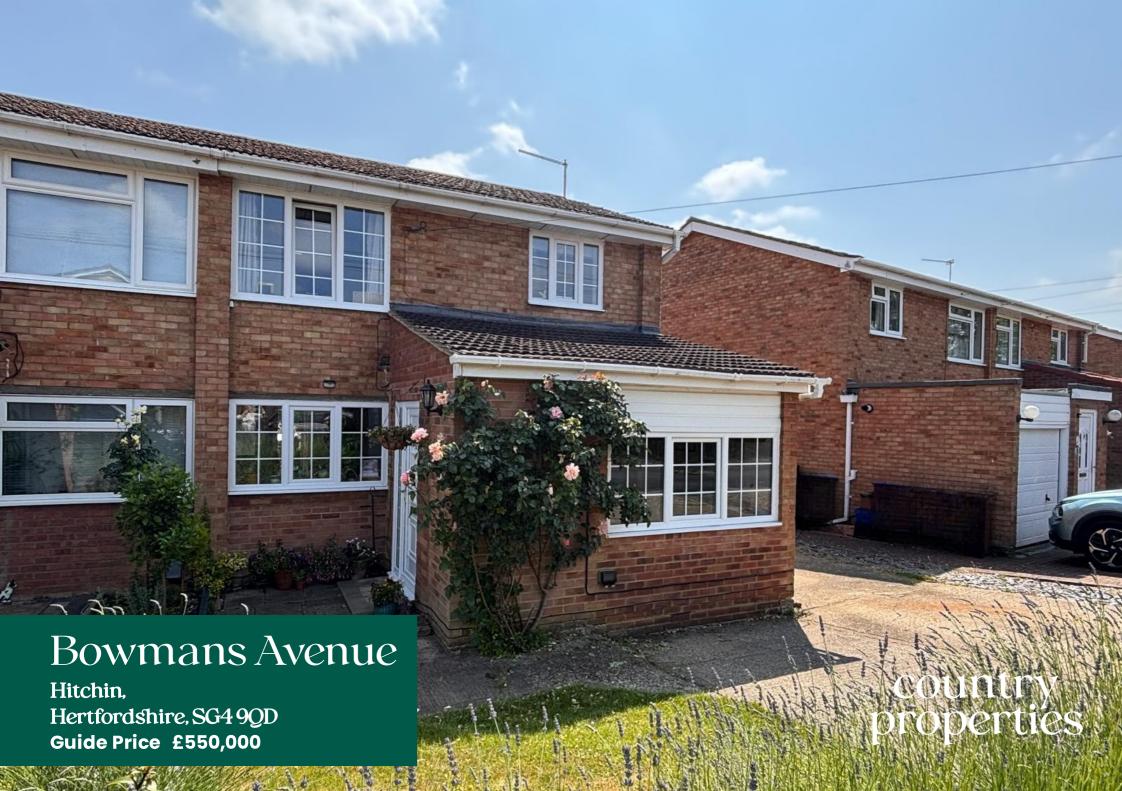

Well Appointed Three Bedroom Semi-Detached Family Home in SG4 9

Situated in the desirable SG4 9 postcode area, this spacious and well maintained three bedroom semi-detached home is ideal for families seeking a blend of comfort, convenience, and location. The property offers an entrance hall with a study. This leads through to a fabulous kitchen with built-in appliances, breakfast island and ample storage options. In turn this feeds through to a useful utility room. There is a bright and airy living/dining room with log burner and bi-fold doors leading out to the rear garden. This floor is then completed with a downstairs shower room.

Upstairs, you'll find three generously sized bedrooms and a family bathroom. Outside, the home features a private rear garden, perfect for family time or outdoor dining with two patio areas. There is side access and the added benefit of off road parking to the front.

This property is ideal for families or couples looking to settle in a well connected and family friendly part of Hitchin. Early viewing is highly recommended.

Hitchin is a charming medieval market town and has many fine Tudor and Georgian buildings, particularly around the market square. Near to the market square stands the large medieval parish church of St Mary. The town provides good shopping as well as a swimming pool, football team, two theatres, a wide variety of restaurants and pubs and highly regarded girls and boys schools. There is also a mainline railway station providing direct access to Kings Cross and Cambridge.

- Three well-proportioned bedrooms
- Spacious living and dining areas
- Fitted kitchen with garden access
- Family bathroom and cloakroom
- Private and enclosed rear garden
- Driveway providing off road parking for multiple cars
- EV electric charging point
- 1 mile, 22 mins walk to Hitchin town centre (as per Google maps)
- 0.8 miles, 17 mins walk to Hitchin train station (as per Google maps)