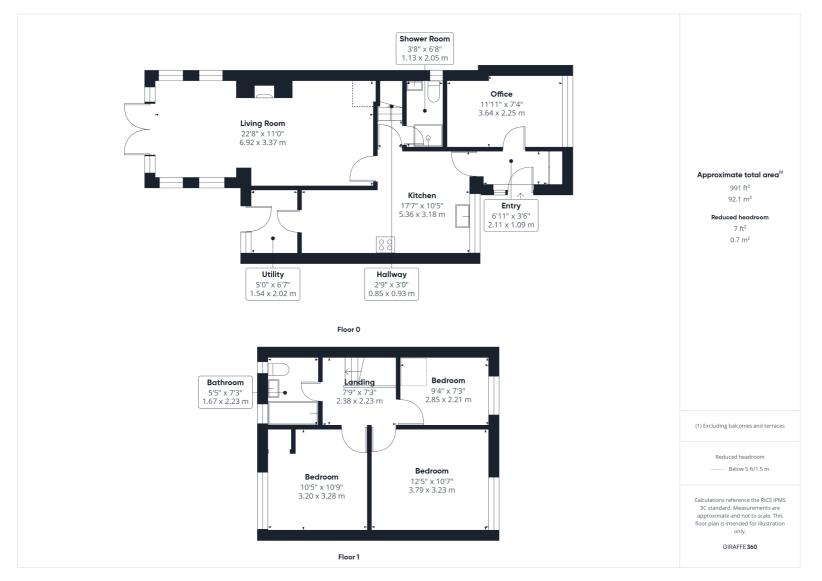

Well Appointed Three Bedroom Semi-Detached Family Home in SG4 9

Situated in the desirable SG4 9 postcode area, this spacious and well maintained three bedroom semi-detached home is ideal for families seeking a blend of comfort, convenience, and location. The property offers an entrance hall with a study. This leads through to a fabulous kitchen with built-in appliances, breakfast island and ample storage options. In turn this feeds through to a useful utility room. There is a bright and airy living/dining room with log burner and bi-fold doors leading out to the rear garden. This floor is then completed with a downstairs shower room.

Upstairs, you'll find three generously sized bedrooms and a family bathroom. Outside, the home features a private rear garden, perfect for family time or outdoor dining with two patio areas. There is side access and the added benefit of off road parking to the front.

- Three well-proportioned bedrooms
- Spacious living and dining areas
- Fitted kitchen with garden access
- Family bathroom and cloakroom
- Private and enclosed rear garden
- Driveway providing off road parking for multiple cars
- EV electric charging point
- 1 mile, 22 mins walk to Hitchin town centre (as per Google maps)
- 0.8 miles, 17 mins walk to Hitchin train station (as per Google maps)